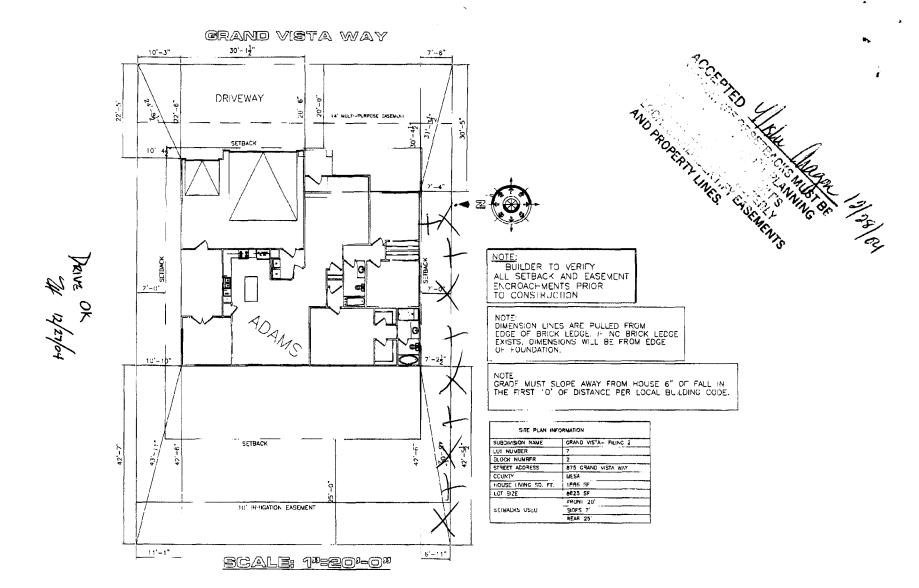

## **GRAND JUNCTION COMMUNITY DEVELOPMENT DEPARTMENT**

| Property Address: 975 Grand VI                                                                                                                                                                                                                                                                                                                                                                                                                                                                                                          | ta 100 av                                                                                                                                       |
|-----------------------------------------------------------------------------------------------------------------------------------------------------------------------------------------------------------------------------------------------------------------------------------------------------------------------------------------------------------------------------------------------------------------------------------------------------------------------------------------------------------------------------------------|-------------------------------------------------------------------------------------------------------------------------------------------------|
| <b>~</b>                                                                                                                                                                                                                                                                                                                                                                                                                                                                                                                                |                                                                                                                                                 |
| Property Tax No: 2701-201-362-021                                                                                                                                                                                                                                                                                                                                                                                                                                                                                                       |                                                                                                                                                 |
| Subdivision: Grand V1575  Property Owner: Steve Bo1555nn                                                                                                                                                                                                                                                                                                                                                                                                                                                                                |                                                                                                                                                 |
| <b>^</b>                                                                                                                                                                                                                                                                                                                                                                                                                                                                                                                                |                                                                                                                                                 |
| Owner's Telephone: 242 - 1875                                                                                                                                                                                                                                                                                                                                                                                                                                                                                                           |                                                                                                                                                 |
| Owner's Address: 875 grand ~1579 way  Contractor's Name: Fd Trujillo - Don Hargis                                                                                                                                                                                                                                                                                                                                                                                                                                                       |                                                                                                                                                 |
|                                                                                                                                                                                                                                                                                                                                                                                                                                                                                                                                         |                                                                                                                                                 |
| Contractor's Address: 2931 North 41 #35                                                                                                                                                                                                                                                                                                                                                                                                                                                                                                 |                                                                                                                                                 |
| Fence Material & Height: VYMLY 6 Foo                                                                                                                                                                                                                                                                                                                                                                                                                                                                                                    | 7                                                                                                                                               |
| Plot plan must show property lines and property dimensions, all easements, all rights-of-way, all structures, all setbacks from property lines, and fence height(s). NOTE: Property line is likely one foot or more behind the sidewalk.                                                                                                                                                                                                                                                                                                |                                                                                                                                                 |
| THIS SECTION TO BE COMPLETED BY COMMUNITY DEVELOPMENT DEPARTMENT STAFF                                                                                                                                                                                                                                                                                                                                                                                                                                                                  |                                                                                                                                                 |
| ZONE RSF-4                                                                                                                                                                                                                                                                                                                                                                                                                                                                                                                              | SETBACKS: Front 201 from property line (PL) or                                                                                                  |
| SPECIAL CONDITIONS                                                                                                                                                                                                                                                                                                                                                                                                                                                                                                                      | from center of ROW, whichever is greater.                                                                                                       |
|                                                                                                                                                                                                                                                                                                                                                                                                                                                                                                                                         | Side from PL Rear from PL                                                                                                                       |
|                                                                                                                                                                                                                                                                                                                                                                                                                                                                                                                                         |                                                                                                                                                 |
| ot that extends past the rear of the house along the side yard or abuse Grand Junction Zoning and Development Code).  The owner/applicant must correctly identify all property lines, ease property's boundaries. Covenants, conditions, restrictions, easer ence(s). The owner/applicant is responsible for compliance with coreasements may be subject to removal at the property owner's sole approved in this fence permit must be approved, in writing, by the Contents acknowledge that I have read this application and the info | rmation and plot plan are correct; I agree to comply with any and all inderstand that failure to comply shall result in legal action, which may |
| · ·                                                                                                                                                                                                                                                                                                                                                                                                                                                                                                                                     |                                                                                                                                                 |
| City Engineer's Approval (if required)                                                                                                                                                                                                                                                                                                                                                                                                                                                                                                  | Date                                                                                                                                            |
| /ALID FOR SIX MONTHS FROM DATE OF ISSUANCE (Se                                                                                                                                                                                                                                                                                                                                                                                                                                                                                          | ction 2.2.E.1.d Grand Junction Zoning & Development Code)                                                                                       |