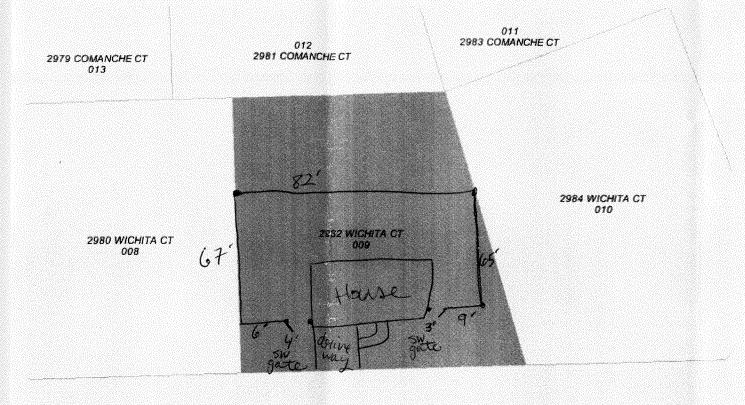

## GRAND JUNCTION COMMUNITY DEVELOPMENT DEPARTMENT

| Property Address: 2982 Wichita Ct GJ, CO 81503                                                                                                                                                                                                                                                                                                                                                                                                                                                                                                                                                                                                                            |                                             |
|---------------------------------------------------------------------------------------------------------------------------------------------------------------------------------------------------------------------------------------------------------------------------------------------------------------------------------------------------------------------------------------------------------------------------------------------------------------------------------------------------------------------------------------------------------------------------------------------------------------------------------------------------------------------------|---------------------------------------------|
| Property Tax No: 2943 - 294 - 28 - 009                                                                                                                                                                                                                                                                                                                                                                                                                                                                                                                                                                                                                                    |                                             |
| Subdivision: Chipeta Glen                                                                                                                                                                                                                                                                                                                                                                                                                                                                                                                                                                                                                                                 |                                             |
| Property Owner: Paul Miller                                                                                                                                                                                                                                                                                                                                                                                                                                                                                                                                                                                                                                               |                                             |
| Owner's Telephone: 260-9665                                                                                                                                                                                                                                                                                                                                                                                                                                                                                                                                                                                                                                               |                                             |
| Owner's Address: 2982 Wichita Ct GJ CO 81503                                                                                                                                                                                                                                                                                                                                                                                                                                                                                                                                                                                                                              |                                             |
| Contractor's Name: Valleyuide Fence                                                                                                                                                                                                                                                                                                                                                                                                                                                                                                                                                                                                                                       |                                             |
| Contractor's Telephone: 523-0 8150                                                                                                                                                                                                                                                                                                                                                                                                                                                                                                                                                                                                                                        |                                             |
| Contractor's Address: 3272                                                                                                                                                                                                                                                                                                                                                                                                                                                                                                                                                                                                                                                | F Road Clifton CO 81520                     |
| Fence Material & Height: 6' White Vinyl Perivacy Fence                                                                                                                                                                                                                                                                                                                                                                                                                                                                                                                                                                                                                    |                                             |
| Plot plan must show property lines and property dimensions, all easements, all rights-of-way, all structures, all setbacks from property lines, and fence height(s). NOTE: Property line is likely one foot or more behind the sidewalk.                                                                                                                                                                                                                                                                                                                                                                                                                                  |                                             |
| THIS SECTION TO BE COMPLETED BY COMMUNITY DEVELOPMENT DEPARTMENT STAFF                                                                                                                                                                                                                                                                                                                                                                                                                                                                                                                                                                                                    |                                             |
| ZONE_RSF-4                                                                                                                                                                                                                                                                                                                                                                                                                                                                                                                                                                                                                                                                | SETBACKS: Front from property line (PL) or  |
| SPECIAL CONDITIONS                                                                                                                                                                                                                                                                                                                                                                                                                                                                                                                                                                                                                                                        | from center of ROW, whichever is greater.   |
|                                                                                                                                                                                                                                                                                                                                                                                                                                                                                                                                                                                                                                                                           | Side from PL Rear from PL                   |
|                                                                                                                                                                                                                                                                                                                                                                                                                                                                                                                                                                                                                                                                           |                                             |
| Fences exceeding six feet in height require a separate permit from the City/County Building Department. A fence constructed on a corner lot that extends past the rear of the house along the side yard or abuts an alley requires approval from the City Engineer (Section 4.1.J of the Grand Junction Zoning and Development Code).                                                                                                                                                                                                                                                                                                                                     |                                             |
| The owner/applicant must correctly identify all property lines, easements, and rights-of-way and ensure the fence is located within the property's boundaries. Covenants, conditions, restrictions, easements and/or rights-of-way may restrict or prohibit the placement of fence(s). The owner/applicant is responsible for compliance with covenants, conditions, and restrictions which may apply. Fences built in easements may be subject to removal at the property owner's sole and absolute expense. Any modification of design and/or material as approved in this fence permit must be approved, in writing, by the Community Development Department Director. |                                             |
| I hereby acknowledge that I have read this application and the information and plot plan are correct; I agree to comply with any and all codes, ordinances, laws, regulations, or restrictions which apply. I understand that failure to comply shall result in legal action, which may include but not necessarily be limited to removal of the fence(s) at the owner's cost.                                                                                                                                                                                                                                                                                            |                                             |
| Applicant's Signature K Gayley                                                                                                                                                                                                                                                                                                                                                                                                                                                                                                                                                                                                                                            | tenderson ( ) Date 11-18-05                 |
| Community Development's Approval                                                                                                                                                                                                                                                                                                                                                                                                                                                                                                                                                                                                                                          | Henderson ( Date 11-21-05                   |
| City Engineer's Approval (if required)                                                                                                                                                                                                                                                                                                                                                                                                                                                                                                                                                                                                                                    | Date                                        |
| VALID FOR SIX MONTHS FROM DATE OF ISSUANCE (Section 2.2.E.1.d Grand Junction Zoning & Development Code)                                                                                                                                                                                                                                                                                                                                                                                                                                                                                                                                                                   |                                             |
| (White: Planning)                                                                                                                                                                                                                                                                                                                                                                                                                                                                                                                                                                                                                                                         | (Yellow: Customer) (Pink: Code Enforcement) |