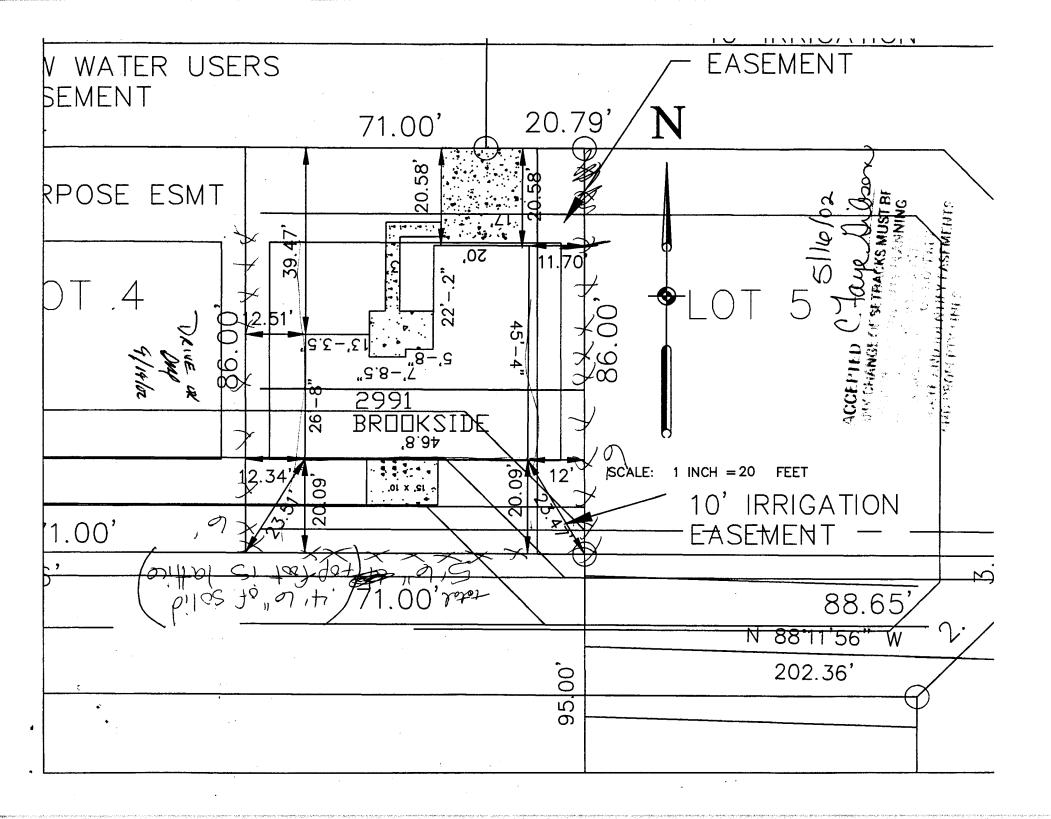

## FENCE PERMIT GRAND JUNCTION COMMUNITY DEVELOPMENT DEPARTMENT

| Property Address:                                                              | 2991                                                       | Brookside                                                                                                                                                   | - V.                                  | rive                                                  |                                        |                                                       |                                                                                                                 |
|--------------------------------------------------------------------------------|------------------------------------------------------------|-------------------------------------------------------------------------------------------------------------------------------------------------------------|---------------------------------------|-------------------------------------------------------|----------------------------------------|-------------------------------------------------------|-----------------------------------------------------------------------------------------------------------------|
| Property Tax No:                                                               | 2943-                                                      | 051 - 70 - 603                                                                                                                                              | 3                                     |                                                       |                                        |                                                       | ÷                                                                                                               |
| Subdivision:                                                                   |                                                            | Kside Subd                                                                                                                                                  |                                       |                                                       | <u> </u>                               |                                                       |                                                                                                                 |
| Property Owner:                                                                |                                                            |                                                                                                                                                             |                                       |                                                       |                                        |                                                       |                                                                                                                 |
| Owner's Telephone:                                                             |                                                            | Marty<br>970-209-                                                                                                                                           | -17/                                  | /                                                     |                                        |                                                       |                                                                                                                 |
| Owner's Address:                                                               | 2991                                                       | Brookside                                                                                                                                                   | 0 1                                   | rive                                                  |                                        |                                                       |                                                                                                                 |
| Contractor's Name:                                                             |                                                            |                                                                                                                                                             |                                       |                                                       |                                        |                                                       |                                                                                                                 |
| Contractor's Telephor                                                          | ne:                                                        |                                                                                                                                                             |                                       |                                                       |                                        |                                                       |                                                                                                                 |
| Contractor's Address                                                           | :                                                          |                                                                                                                                                             |                                       |                                                       |                                        |                                                       | Andread |
| Fence Material & Hei                                                           | ght: Weed                                                  | panels 416                                                                                                                                                  | "WI                                   | ft lata                                               | 166                                    | :                                                     |                                                                                                                 |
| Plot plan must show p                                                          | property lines an                                          | d property dimensions, as). NOTE: Property line                                                                                                             | l<br>all easeme                       | nts, all rights-                                      | of-way, a                              | li structures, a                                      | all setbacks                                                                                                    |
| THIS SE                                                                        | CTION TO BE                                                | COMPLETED BY COM                                                                                                                                            | NUNITY D                              | EVELOPME                                              | NT DEPA                                | RTMENT ST                                             | AFF                                                                                                             |
| zone                                                                           |                                                            |                                                                                                                                                             | SETBAC                                | CKS: Front_                                           | 20'                                    | from property                                         | line (PL) or                                                                                                    |
| SPECIAL CONDITIO                                                               | NS Junce                                                   | needs to be                                                                                                                                                 |                                       | from cente                                            | r of ROW                               | /, whichever i                                        | s greater.                                                                                                      |
| of So                                                                          | 11d & 1'                                                   | of latice                                                                                                                                                   | Side                                  | <i>O'</i> fre                                         | om PL                                  | Rear                                                  | from PL                                                                                                         |
| 4'.6"                                                                          |                                                            |                                                                                                                                                             |                                       |                                                       |                                        |                                                       |                                                                                                                 |
| Fences exceeding six fe<br>lot that extends past the<br>the Grand Junction Zon | rear of the house                                          | re a separate permit from the along the side yard or abunent Code).                                                                                         | ne City/Cou<br>uts an alley           | nty Building De<br>requires appro                     | epartment<br>eval from t               | . A fence consi<br>ne City Enginee                    | ructed on a corner<br>or (Section 4.1.J of                                                                      |
| property's boundaries.<br>fence(s). The owner/ap<br>easements may be sub       | Covenants, con<br>plicant is respons<br>ject to removal at | tify all property lines, ease<br>ditions, restrictions, easer<br>ible for compliance with co<br>the property owner's sole a<br>proved, in writing, by the O | ments and/ovenants, co<br>and absolut | or rights-of-wa<br>Inditions, and r<br>Le expense. Ar | y may res<br>estrictions<br>ny modific | trict or prohibit<br>which may app<br>ation of design | the placement of<br>bly. Fences built in                                                                        |
| codes, ordinances, laws                                                        | s, regulations, or re                                      | nis application and the info<br>estrictions which apply. I u<br>removal of the fence(s) at t                                                                | understand                            | that failure to c                                     | correct; I<br>omply sha                | agree to comp<br>Il result in legal                   | ly with any and all action, which may                                                                           |
| Applicant's Signature                                                          | Genn                                                       | Marty                                                                                                                                                       |                                       |                                                       | Da                                     | te <u>//</u> 3/                                       | 03                                                                                                              |
| Community Developn                                                             |                                                            | <b>A</b> . / / /                                                                                                                                            | derson                                |                                                       | Da                                     | te <u>1-14</u>                                        | -05                                                                                                             |
| City Engineer's Appro                                                          | oval (if required)                                         |                                                                                                                                                             |                                       | <u></u>                                               | Da                                     | te                                                    |                                                                                                                 |
| <b>v</b>                                                                       |                                                            | t no charge                                                                                                                                                 | 为什                                    |                                                       |                                        |                                                       |                                                                                                                 |
| VALID FOR SIX MON                                                              | NTHS FROM DA                                               | ATE OF ISSUANCE (Se                                                                                                                                         |                                       | i.1.d Grand J                                         |                                        |                                                       |                                                                                                                 |
| (White: Planning)                                                              |                                                            | (Yellow: Cust                                                                                                                                               | tomer)                                |                                                       | (F                                     | Pink: Code Er                                         | ıforcement)                                                                                                     |

## **☞ THIS SECTION TO BE COMPLETED BY APPLICANT ☞**

| PROPERTY ADDRESS 2991 Brookside Dr                                                                                                                                                                                                                                                                                                                                                            | AS PLOT PLAN                                                                                                                                                                             |  |  |  |  |  |
|-----------------------------------------------------------------------------------------------------------------------------------------------------------------------------------------------------------------------------------------------------------------------------------------------------------------------------------------------------------------------------------------------|------------------------------------------------------------------------------------------------------------------------------------------------------------------------------------------|--|--|--|--|--|
| TAX SCHEDULE NO <u>3943-051-70-003</u>                                                                                                                                                                                                                                                                                                                                                        |                                                                                                                                                                                          |  |  |  |  |  |
| Λ                                                                                                                                                                                                                                                                                                                                                                                             |                                                                                                                                                                                          |  |  |  |  |  |
| PROPERTY OWNER HMU Marty                                                                                                                                                                                                                                                                                                                                                                      | House 14                                                                                                                                                                                 |  |  |  |  |  |
| OWNER'S PHONE 970-209-1711                                                                                                                                                                                                                                                                                                                                                                    |                                                                                                                                                                                          |  |  |  |  |  |
| OWNER'S ADDRESS Same                                                                                                                                                                                                                                                                                                                                                                          |                                                                                                                                                                                          |  |  |  |  |  |
| CONTRACTOR                                                                                                                                                                                                                                                                                                                                                                                    |                                                                                                                                                                                          |  |  |  |  |  |
| CONTRACTOR'S PHONE                                                                                                                                                                                                                                                                                                                                                                            | <b>\\( \)</b>                                                                                                                                                                            |  |  |  |  |  |
| CONTRACTOR'S ADDRESS                                                                                                                                                                                                                                                                                                                                                                          |                                                                                                                                                                                          |  |  |  |  |  |
| FENCE MATERIAL WOOD                                                                                                                                                                                                                                                                                                                                                                           |                                                                                                                                                                                          |  |  |  |  |  |
| FENCE HEIGHT 6                                                                                                                                                                                                                                                                                                                                                                                | 9                                                                                                                                                                                        |  |  |  |  |  |
| SPECIAL CONDITIONS                                                                                                                                                                                                                                                                                                                                                                            | PROPERTY LINE IS LIKELY ONE FOOT OR MORE                                                                                                                                                 |  |  |  |  |  |
|                                                                                                                                                                                                                                                                                                                                                                                               |                                                                                                                                                                                          |  |  |  |  |  |
| Fences exceeding six feet in height require a separate permit from the City/County Building Department. A fence constructed on a corner lot that extends past the rear of the house along the side yard or abuts an alley requires approval from the City Engineer (Section 5-5-5B of the Grand Junction Zoning and Development Code).                                                        |                                                                                                                                                                                          |  |  |  |  |  |
| The owner/applicant must correctly identify all property lines, easements, a property's boundaries. Covenants, conditions, restrictions, easements ar fence(s). The owner/applicant is responsible for compliance with covenants, easements may be subject to removal at the property owner's sole and absorpproved in this fence permit must be approved, in writing, by the Communications. | nd/or rights-of-way may restrict or prohibit the placement of conditions, and restrictions which may apply. Fences built in plute expense. Any modification of design and/or material as |  |  |  |  |  |
| i hereby acknowledge that I have read this application and the information and plot plan are correct; I agree to comply with any and all codes, ordinances, laws, regulations, or restrictions which apply. I understand that failure to comply shall result in legal action, which may include but not necessarily be limited to removal of the fence(s) at the owner's cost.                |                                                                                                                                                                                          |  |  |  |  |  |
| Applicant's Signature 1 my Marty                                                                                                                                                                                                                                                                                                                                                              | Date 51903                                                                                                                                                                               |  |  |  |  |  |
| Community Development's Approval ( 400)                                                                                                                                                                                                                                                                                                                                                       | ban Date 5/17/03                                                                                                                                                                         |  |  |  |  |  |
| City Engineer's Approval (if required)                                                                                                                                                                                                                                                                                                                                                        | Date                                                                                                                                                                                     |  |  |  |  |  |