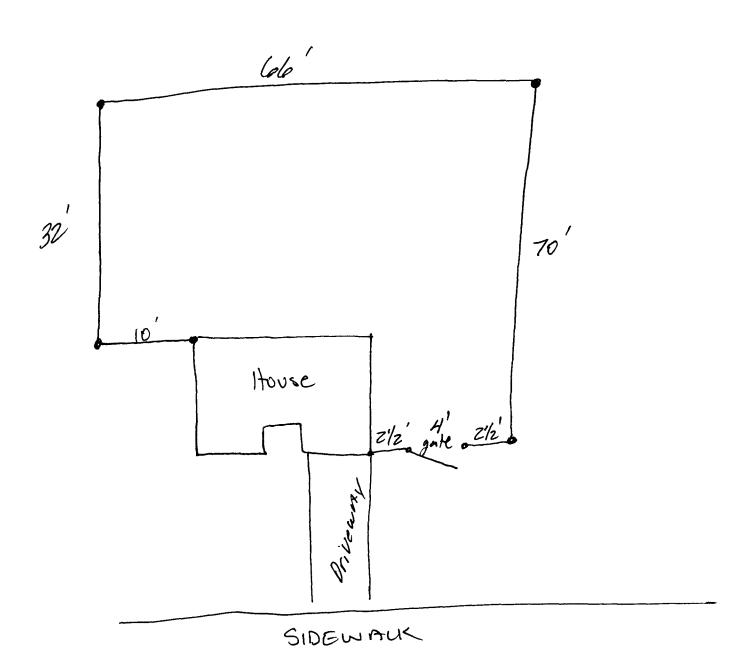

## FENCE PERMIT

13512

PERMIT #

(Pink: Code Enforcement)

GRAND JUNCTION COMMUNITY DEVELOPMENT DEPARTMENT

| Property Address: 3009 Grand Mendow Ave GJ- CO 81504                                                                                                                                                                                                                                                                                                                                                                                                                                                                                                                                                                                                                                                                                                                                                                                                                                                                                                                                                                                                                                                                                                                                                                                                                                                                                                                                                                              |
|-----------------------------------------------------------------------------------------------------------------------------------------------------------------------------------------------------------------------------------------------------------------------------------------------------------------------------------------------------------------------------------------------------------------------------------------------------------------------------------------------------------------------------------------------------------------------------------------------------------------------------------------------------------------------------------------------------------------------------------------------------------------------------------------------------------------------------------------------------------------------------------------------------------------------------------------------------------------------------------------------------------------------------------------------------------------------------------------------------------------------------------------------------------------------------------------------------------------------------------------------------------------------------------------------------------------------------------------------------------------------------------------------------------------------------------|
| Property Tax No: 2943-162-03-005                                                                                                                                                                                                                                                                                                                                                                                                                                                                                                                                                                                                                                                                                                                                                                                                                                                                                                                                                                                                                                                                                                                                                                                                                                                                                                                                                                                                  |
| Subdivision: GANJ MEADEW                                                                                                                                                                                                                                                                                                                                                                                                                                                                                                                                                                                                                                                                                                                                                                                                                                                                                                                                                                                                                                                                                                                                                                                                                                                                                                                                                                                                          |
| Property Owner: Chris & Kim Mayano                                                                                                                                                                                                                                                                                                                                                                                                                                                                                                                                                                                                                                                                                                                                                                                                                                                                                                                                                                                                                                                                                                                                                                                                                                                                                                                                                                                                |
| Owner's Telephone: 970 - 434 - 4716                                                                                                                                                                                                                                                                                                                                                                                                                                                                                                                                                                                                                                                                                                                                                                                                                                                                                                                                                                                                                                                                                                                                                                                                                                                                                                                                                                                               |
| Owner's Address: 3009 Grand Meadow Ave. 6.J. CO 81504                                                                                                                                                                                                                                                                                                                                                                                                                                                                                                                                                                                                                                                                                                                                                                                                                                                                                                                                                                                                                                                                                                                                                                                                                                                                                                                                                                             |
| Contractor's Name: VAUEYWIDE FENCE                                                                                                                                                                                                                                                                                                                                                                                                                                                                                                                                                                                                                                                                                                                                                                                                                                                                                                                                                                                                                                                                                                                                                                                                                                                                                                                                                                                                |
| Contractor's Telephone: 970 - 523 - 8150                                                                                                                                                                                                                                                                                                                                                                                                                                                                                                                                                                                                                                                                                                                                                                                                                                                                                                                                                                                                                                                                                                                                                                                                                                                                                                                                                                                          |
| Contractor's Address: 3272 F ROAD Clifton CO 81520                                                                                                                                                                                                                                                                                                                                                                                                                                                                                                                                                                                                                                                                                                                                                                                                                                                                                                                                                                                                                                                                                                                                                                                                                                                                                                                                                                                |
| Fence Material & Height: 6' high viny!                                                                                                                                                                                                                                                                                                                                                                                                                                                                                                                                                                                                                                                                                                                                                                                                                                                                                                                                                                                                                                                                                                                                                                                                                                                                                                                                                                                            |
| Plot plan must show property lines and property dimensions, all easements, all rights-of-way, all structures, all setbacks from property lines, and fence height(s). NOTE: Property line is likely one foot or more behind the sidewalk.                                                                                                                                                                                                                                                                                                                                                                                                                                                                                                                                                                                                                                                                                                                                                                                                                                                                                                                                                                                                                                                                                                                                                                                          |
| THIS SECTION TO BE COMPLETED BY COMMUNITY DEVELOPMENT DEPARTMENT STAFF (No. 1)                                                                                                                                                                                                                                                                                                                                                                                                                                                                                                                                                                                                                                                                                                                                                                                                                                                                                                                                                                                                                                                                                                                                                                                                                                                                                                                                                    |
| ZONE RMF- 5 SETBACKS: Front 20 from property line (PL) or                                                                                                                                                                                                                                                                                                                                                                                                                                                                                                                                                                                                                                                                                                                                                                                                                                                                                                                                                                                                                                                                                                                                                                                                                                                                                                                                                                         |
| SPECIAL CONDITIONS from center of ROW, whichever is greater.                                                                                                                                                                                                                                                                                                                                                                                                                                                                                                                                                                                                                                                                                                                                                                                                                                                                                                                                                                                                                                                                                                                                                                                                                                                                                                                                                                      |
|                                                                                                                                                                                                                                                                                                                                                                                                                                                                                                                                                                                                                                                                                                                                                                                                                                                                                                                                                                                                                                                                                                                                                                                                                                                                                                                                                                                                                                   |
| Side from PL Rear from PL                                                                                                                                                                                                                                                                                                                                                                                                                                                                                                                                                                                                                                                                                                                                                                                                                                                                                                                                                                                                                                                                                                                                                                                                                                                                                                                                                                                                         |
|                                                                                                                                                                                                                                                                                                                                                                                                                                                                                                                                                                                                                                                                                                                                                                                                                                                                                                                                                                                                                                                                                                                                                                                                                                                                                                                                                                                                                                   |
|                                                                                                                                                                                                                                                                                                                                                                                                                                                                                                                                                                                                                                                                                                                                                                                                                                                                                                                                                                                                                                                                                                                                                                                                                                                                                                                                                                                                                                   |
| Fences exceeding six feet in height require a separate permit from the City/County Building Department. A fence constructed on a corner lot that extends past the rear of the house along the side yard or abuts an alley requires approval from the City Engineer (Section 4.1.J of                                                                                                                                                                                                                                                                                                                                                                                                                                                                                                                                                                                                                                                                                                                                                                                                                                                                                                                                                                                                                                                                                                                                              |
| Fences exceeding six feet in height require a separate permit from the City/County Building Department. A fence constructed on a corner lot that extends past the rear of the house along the side yard or abuts an alley requires approval from the City Engineer (Section 4.1.J of the Grand Junction Zoning and Development Code).  The owner/applicant must correctly identify all property lines, easements, and rights-of-way and ensure the fence is located within the property's boundaries. Covenants, conditions, restrictions, easements and/or rights-of-way may restrict or prohibit the placement of fence(s). The owner/applicant is responsible for compliance with covenants, conditions, and restrictions which may apply. Fences built in easements may be subject to removal at the property owner's sole and absolute expense. Any modification of design and/or material as approved in this fence permit must be approved, in writing, by the Community Development Department Director.  I hereby acknowledge that I have read this application and the information and plot plan are correct; I agree to comply with any and all codes, ordinances, laws, regulations, or restrictions which apply. I understand that failure to comply shall result in legal action, which may include but not necessarily be limited to removal of the fence(s) at the owner's cost.                                  |
| Fences exceeding six feet in height require a separate permit from the City/County Building Department. A fence constructed on a corner lot that extends past the rear of the house along the side yard or abuts an alley requires approval from the City Engineer (Section 4.1.J of the Grand Junction Zoning and Development Code).  The owner/applicant must correctly identify all property lines, easements, and rights-of-way and ensure the fence is located within the property's boundaries. Covenants, conditions, restrictions, easements and/or rights-of-way may restrict or prohibit the placement of fence(s). The owner/applicant is responsible for compliance with covenants, conditions, and restrictions which may apply. Fences built in easements may be subject to removal at the property owner's sole and absolute expense. Any modification of design and/or material as approved in this fence permit must be approved, in writing, by the Community Development Department Director.  I hereby acknowledge that I have read this application and the information and plot plan are correct; I agree to comply with any and all codes, ordinances, laws, regulations, or restrictions which apply. I understand that failure to comply shall result in legal action, which may include but not necessarily be limited to removal of the fence(s) at the owner's cost.  Applicant's Signature Basedian. |
| Fences exceeding six feet in height require a separate permit from the City/County Building Department. A fence constructed on a corner lot that extends past the rear of the house along the side yard or abuts an alley requires approval from the City Engineer (Section 4.1.J of the Grand Junction Zoning and Development Code).  The owner/applicant must correctly identify all property lines, easements, and rights-of-way and ensure the fence is located within the property's boundaries. Covenants, conditions, restrictions, easements and/or rights-of-way may restrict or prohibit the placement of fence(s). The owner/applicant is responsible for compliance with covenants, conditions, and restrictions which may apply. Fences built in easements may be subject to removal at the property owner's sole and absolute expense. Any modification of design and/or material as approved in this fence permit must be approved, in writing, by the Community Development Department Director.  I hereby acknowledge that I have read this application and the information and plot plan are correct; I agree to comply with any and all codes, ordinances, laws, regulations, or restrictions which apply. I understand that failure to comply shall result in legal action, which may include but not necessarily be limited to removal of the fence(s) at the owner's cost.                                  |
| Fences exceeding six feet in height require a separate permit from the City/County Building Department. A fence constructed on a corner lot that extends past the rear of the house along the side yard or abuts an alley requires approval from the City Engineer (Section 4.1.J of the Grand Junction Zoning and Development Code).  The owner/applicant must correctly identify all property lines, easements, and rights-of-way and ensure the fence is located within the property's boundaries. Covenants, conditions, restrictions, easements and/or rights-of-way may restrict or prohibit the placement of fence(s). The owner/applicant is responsible for compliance with covenants, conditions, and restrictions which may apply. Fences built in easements may be subject to removal at the property owner's sole and absolute expense. Any modification of design and/or material as approved in this fence permit must be approved, in writing, by the Community Development Department Director.  I hereby acknowledge that I have read this application and the information and plot plan are correct; I agree to comply with any and all codes, ordinances, laws, regulations, or restrictions which apply. I understand that failure to comply shall result in legal action, which may include but not necessarily be limited to removal of the fence(s) at the owner's cost.  Applicant's Signature Basedom.  |