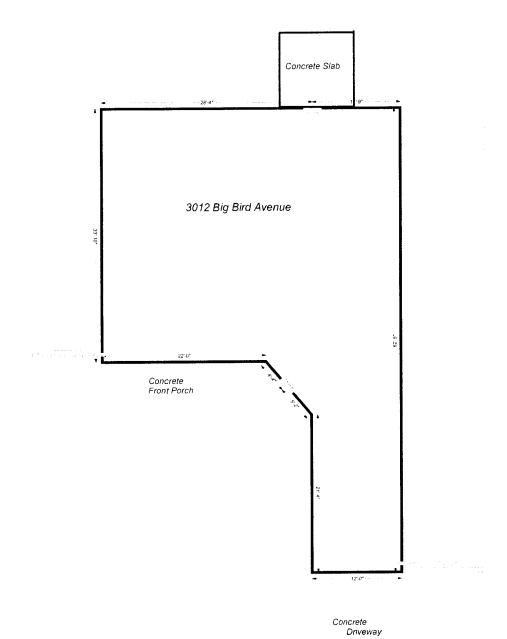

## GRAND JUNCTION COMMUNITY DEVELOPMENT DEPARTMENT

| Property Address: 3012 B. G Bird Avenue                                                                                                                                                                                                                                                                                                                                                                                                                                                                                                                                                                                                               |                                                                                                                                                                                                                                                                                                                                                                                                                                                                                                                                                                                                                                                                                                                       |
|-------------------------------------------------------------------------------------------------------------------------------------------------------------------------------------------------------------------------------------------------------------------------------------------------------------------------------------------------------------------------------------------------------------------------------------------------------------------------------------------------------------------------------------------------------------------------------------------------------------------------------------------------------|-----------------------------------------------------------------------------------------------------------------------------------------------------------------------------------------------------------------------------------------------------------------------------------------------------------------------------------------------------------------------------------------------------------------------------------------------------------------------------------------------------------------------------------------------------------------------------------------------------------------------------------------------------------------------------------------------------------------------|
| Property Tax No: 2943 162 - 08 - 008                                                                                                                                                                                                                                                                                                                                                                                                                                                                                                                                                                                                                  |                                                                                                                                                                                                                                                                                                                                                                                                                                                                                                                                                                                                                                                                                                                       |
| Subdivision: GRAND MEADOWS                                                                                                                                                                                                                                                                                                                                                                                                                                                                                                                                                                                                                            |                                                                                                                                                                                                                                                                                                                                                                                                                                                                                                                                                                                                                                                                                                                       |
| Property Owner: SARAH SAIAMAN DO                                                                                                                                                                                                                                                                                                                                                                                                                                                                                                                                                                                                                      |                                                                                                                                                                                                                                                                                                                                                                                                                                                                                                                                                                                                                                                                                                                       |
| Owner's Telephone: 970 - 201 - 0871 (ell                                                                                                                                                                                                                                                                                                                                                                                                                                                                                                                                                                                                              |                                                                                                                                                                                                                                                                                                                                                                                                                                                                                                                                                                                                                                                                                                                       |
| Owner's Address: 3012 BIG. BIRD AVENUE.                                                                                                                                                                                                                                                                                                                                                                                                                                                                                                                                                                                                               |                                                                                                                                                                                                                                                                                                                                                                                                                                                                                                                                                                                                                                                                                                                       |
| Contractor's Name: ARROW HEAD LAND SCAPING & FENCING, INC.                                                                                                                                                                                                                                                                                                                                                                                                                                                                                                                                                                                            |                                                                                                                                                                                                                                                                                                                                                                                                                                                                                                                                                                                                                                                                                                                       |
| Contractor's Telephone: 570 - 242 - 0785                                                                                                                                                                                                                                                                                                                                                                                                                                                                                                                                                                                                              |                                                                                                                                                                                                                                                                                                                                                                                                                                                                                                                                                                                                                                                                                                                       |
| Contractor's Address: 1840 Acrin Court Grand Junction, Co 81503.  Fence Material & Height: 6 White Vinyl Privacy w/ 1-4#+6Me AND 1-9' DBLGME.                                                                                                                                                                                                                                                                                                                                                                                                                                                                                                         |                                                                                                                                                                                                                                                                                                                                                                                                                                                                                                                                                                                                                                                                                                                       |
| Fence Material & Height: 6 White Viny Privacy w/ 1-4#+6Me AND 1-9' DBL GATE                                                                                                                                                                                                                                                                                                                                                                                                                                                                                                                                                                           |                                                                                                                                                                                                                                                                                                                                                                                                                                                                                                                                                                                                                                                                                                                       |
| Plot plan must show property lines and property dimensions, all easements, all rights-of-way, all structures, all setbacks from property lines, and fence height(s). NOTE: Property line is likely one foot or more behind the sidewalk.                                                                                                                                                                                                                                                                                                                                                                                                              |                                                                                                                                                                                                                                                                                                                                                                                                                                                                                                                                                                                                                                                                                                                       |
| THIS SECTION TO BE COMPLETED BY COMMUNITY DEVELOPMENT DEPARTMENT STAFF                                                                                                                                                                                                                                                                                                                                                                                                                                                                                                                                                                                |                                                                                                                                                                                                                                                                                                                                                                                                                                                                                                                                                                                                                                                                                                                       |
|                                                                                                                                                                                                                                                                                                                                                                                                                                                                                                                                                                                                                                                       |                                                                                                                                                                                                                                                                                                                                                                                                                                                                                                                                                                                                                                                                                                                       |
| ZONE RMF-5                                                                                                                                                                                                                                                                                                                                                                                                                                                                                                                                                                                                                                            | SETBACKS: Front 20' from property line (PL) or                                                                                                                                                                                                                                                                                                                                                                                                                                                                                                                                                                                                                                                                        |
| ZONE RMF-5  SPECIAL CONDITIONS                                                                                                                                                                                                                                                                                                                                                                                                                                                                                                                                                                                                                        | from center of ROW, whichever is greater.                                                                                                                                                                                                                                                                                                                                                                                                                                                                                                                                                                                                                                                                             |
|                                                                                                                                                                                                                                                                                                                                                                                                                                                                                                                                                                                                                                                       |                                                                                                                                                                                                                                                                                                                                                                                                                                                                                                                                                                                                                                                                                                                       |
|                                                                                                                                                                                                                                                                                                                                                                                                                                                                                                                                                                                                                                                       | from center of ROW, whichever is greater.                                                                                                                                                                                                                                                                                                                                                                                                                                                                                                                                                                                                                                                                             |
| SPECIAL CONDITIONS  Fences exceeding six feet in height require a separate permit from t                                                                                                                                                                                                                                                                                                                                                                                                                                                                                                                                                              | from center of ROW, whichever is greater.                                                                                                                                                                                                                                                                                                                                                                                                                                                                                                                                                                                                                                                                             |
| Fences exceeding six feet in height require a separate permit from t lot that extends past the rear of the house along the side yard or abit the Grand Junction Zoning and Development Code).  The owner/applicant must correctly identify all property lines, ease property's boundaries. Covenants, conditions, restrictions, ease fence(s). The owner/applicant is responsible for compliance with co                                                                                                                                                                                                                                              | from center of ROW, whichever is greater.  Sidefrom PL Rearfrom PL  ne City/County Building Department. A fence constructed on a corner uts an alley requires approval from the City Engineer (Section 4.1.J of ments, and rights-of-way and ensure the fence is located within the ments and/or rights-of-way may restrict or prohibit the placement of venants, conditions, and restrictions which may apply. Fences built in and absolute expense. Any modification of design and/or material as                                                                                                                                                                                                                   |
| Fences exceeding six feet in height require a separate permit from to that extends past the rear of the house along the side yard or about the Grand Junction Zoning and Development Code).  The owner/applicant must correctly identify all property lines, ease property's boundaries. Covenants, conditions, restrictions, ease fence(s). The owner/applicant is responsible for compliance with concase easements may be subject to removal at the property owner's sole approved in this fence permit must be approved, in writing, by the Grand Standard of the fence sold include but not necessarily be limited to removal of the fence(s) at | from center of ROW, whichever is greater.  Side from PL Rear from PL  ne City/County Building Department. A fence constructed on a corner ats an alley requires approval from the City Engineer (Section 4.1.J of ments, and rights-of-way and ensure the fence is located within the ments and/or rights-of-way may restrict or prohibit the placement of venants, conditions, and restrictions which may apply. Fences built in and absolute expense. Any modification of design and/or material as community Development Department Director.  Formation and plot plan are correct; I agree to comply with any and all inderstand that failure to comply shall result in legal action, which may the owner's cost. |
| Fences exceeding six feet in height require a separate permit from to that extends past the rear of the house along the side yard or about the Grand Junction Zoning and Development Code).  The owner/applicant must correctly identify all property lines, ease property's boundaries. Covenants, conditions, restrictions, ease fence(s). The owner/applicant is responsible for compliance with concase easements may be subject to removal at the property owner's sole approved in this fence permit must be approved, in writing, by the Grand Standard of the fence sold include but not necessarily be limited to removal of the fence(s) at | from center of ROW, whichever is greater.  Side from PL Rear from PL  ne City/County Building Department. A fence constructed on a corner ats an alley requires approval from the City Engineer (Section 4.1.J of ments, and rights-of-way and ensure the fence is located within the ments and/or rights-of-way may restrict or prohibit the placement of venants, conditions, and restrictions which may apply. Fences built in and absolute expense. Any modification of design and/or material as community Development Department Director.  Formation and plot plan are correct; I agree to comply with any and all inderstand that failure to comply shall result in legal action, which may the owner's cost. |
| Fences exceeding six feet in height require a separate permit from to that extends past the rear of the house along the side yard or about the Grand Junction Zoning and Development Code).  The owner/applicant must correctly identify all property lines, ease property's boundaries. Covenants, conditions, restrictions, ease fence(s). The owner/applicant is responsible for compliance with coeasements may be subject to removal at the property owner's sole approved in this fence permit must be approved, in writing, by the Grand Standard Codes, ordinances, laws, regulations, or restrictions which apply. To                        | from center of ROW, whichever is greater.  Side from PL Rear from PL  ne City/County Building Department. A fence constructed on a corner ats an alley requires approval from the City Engineer (Section 4.1.J of ments, and rights-of-way and ensure the fence is located within the ments and/or rights-of-way may restrict or prohibit the placement of venants, conditions, and restrictions which may apply. Fences built in and absolute expense. Any modification of design and/or material as community Development Department Director.  Formation and plot plan are correct; I agree to comply with any and all inderstand that failure to comply shall result in legal action, which may the owner's cost. |