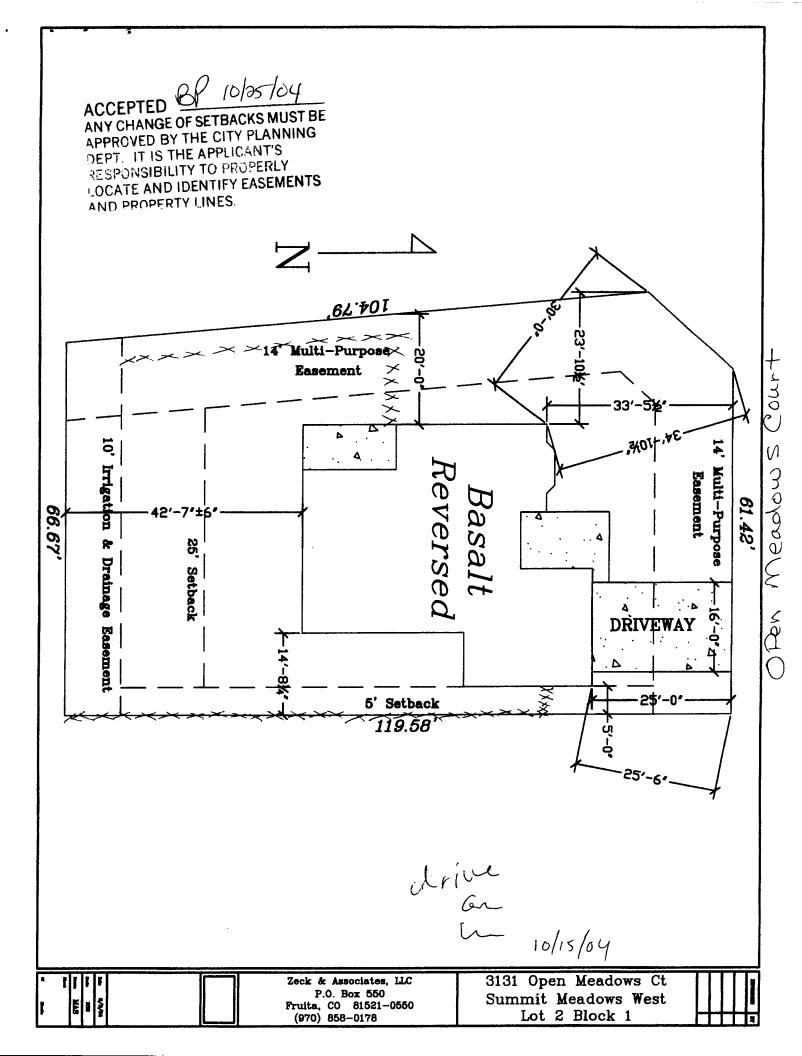

## GRAND JUNCTION COMMUNITY DEVELOPMENT DEPARTMENT

| Property Address: 331 Open Mead                                                                                                                                                 | one of Grand Jet, co 8154                                                                                                                                                                                                                                                               |
|---------------------------------------------------------------------------------------------------------------------------------------------------------------------------------|-----------------------------------------------------------------------------------------------------------------------------------------------------------------------------------------------------------------------------------------------------------------------------------------|
| Property Tax No: 2943 - 152 - 90 -                                                                                                                                              | -002                                                                                                                                                                                                                                                                                    |
|                                                                                                                                                                                 |                                                                                                                                                                                                                                                                                         |
| ,                                                                                                                                                                               |                                                                                                                                                                                                                                                                                         |
| · · · · · · · · · · · · · · · · · · ·                                                                                                                                           |                                                                                                                                                                                                                                                                                         |
| Owner's Address: Same as above                                                                                                                                                  |                                                                                                                                                                                                                                                                                         |
| Contractor's Name: Tolk Jeremy                                                                                                                                                  | Sund                                                                                                                                                                                                                                                                                    |
| O to to I Tale Leaves                                                                                                                                                           | /                                                                                                                                                                                                                                                                                       |
| Contractor's Address: Same as above                                                                                                                                             |                                                                                                                                                                                                                                                                                         |
| Fence Material & Height: VIN1L 6                                                                                                                                                |                                                                                                                                                                                                                                                                                         |
| from property lines, and fence height(s). NOTE: Proper                                                                                                                          |                                                                                                                                                                                                                                                                                         |
| THIS SECTION TO BE COMPLETED BY                                                                                                                                                 | COMMUNITY DEVELOPMENT DEPARTMENT STAFF                                                                                                                                                                                                                                                  |
| ZONE KMF-5                                                                                                                                                                      | SETBACKS: Front from property line (PL) or                                                                                                                                                                                                                                              |
| SPECIAL CONDITIONS                                                                                                                                                              | from center of ROW, whichever is greater.                                                                                                                                                                                                                                               |
|                                                                                                                                                                                 | Side from PL Rear from PL                                                                                                                                                                                                                                                               |
|                                                                                                                                                                                 |                                                                                                                                                                                                                                                                                         |
| Fences exceeding six feet in height require a separate permill lot that extends past the rear of the house along the side yard the Grand Junction Zoning and Development Code). | it from the City/County Building Department. A fence constructed on a corner d or abuts an alley requires approval from the City Engineer (Section 4.1.J of                                                                                                                             |
| The owner/applicant must correctly identify all property line                                                                                                                   | s, easements, and rights-of-way and ensure the fence is located within the                                                                                                                                                                                                              |
| fence(s). The owner/applicant is responsible for compliance                                                                                                                     | s, easements and/or rights-of-way may restrict or prohibit the placement of with covenants, conditions, and restrictions which may apply. Fences built in 's sole and absolute expense. Any modification of design and/or material as by the Community Development Department Director. |
| codes, ordinances, laws, regulations, or restrictions which ap include but not necessarily be limited to removal of the fence                                                   | the information and plot plan are correct; I agree to comply with any and all oply. I understand that failure to comply shall result in legal action, which may e(s) at the owner's cost.                                                                                               |
| Applicant's Signature                                                                                                                                                           | Date 4/5/05  Date 4-8-05                                                                                                                                                                                                                                                                |
| Applicant's Signature  Community Development's Approval  City Engineer's Approval (if required)                                                                                 | Henderson Date 4-8-05                                                                                                                                                                                                                                                                   |
| City Engineer's Approval (if required)                                                                                                                                          | Date                                                                                                                                                                                                                                                                                    |
| VALID FOR SIX MONTHS FROM DATE OF ISSUANC                                                                                                                                       | CE (Section 2.2.E.1.d Grand Junction Zoning & Development Code)                                                                                                                                                                                                                         |