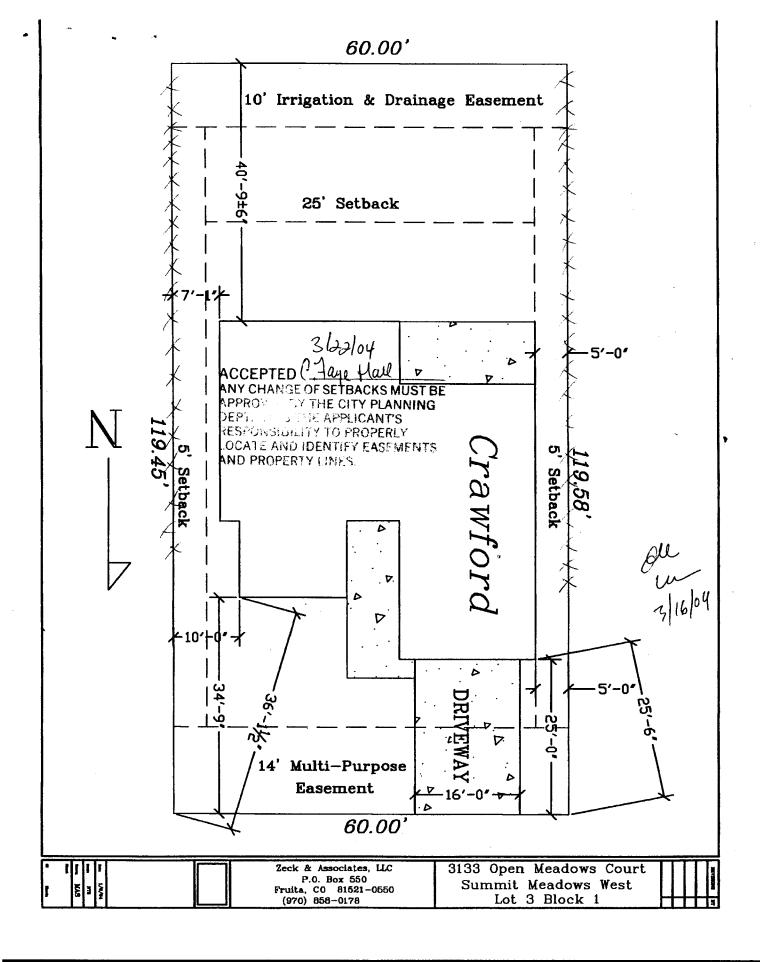

## GRAND JUNCTION COMMUNITY DEVELOPMENT DEPARTMENT

| Property Address: 3133 Open Meade                                                                                                                                                                                                                                                                                                                                                                                                                                                                                                                                                                                                                                                                             | owy ct                                                                                                                                                                          |
|---------------------------------------------------------------------------------------------------------------------------------------------------------------------------------------------------------------------------------------------------------------------------------------------------------------------------------------------------------------------------------------------------------------------------------------------------------------------------------------------------------------------------------------------------------------------------------------------------------------------------------------------------------------------------------------------------------------|---------------------------------------------------------------------------------------------------------------------------------------------------------------------------------|
| Property Tax No: 2943 - 152 - 90 - 002                                                                                                                                                                                                                                                                                                                                                                                                                                                                                                                                                                                                                                                                        |                                                                                                                                                                                 |
| Subdivision: Summit meadows                                                                                                                                                                                                                                                                                                                                                                                                                                                                                                                                                                                                                                                                                   | nest                                                                                                                                                                            |
| Property Owner: Daniel Burke                                                                                                                                                                                                                                                                                                                                                                                                                                                                                                                                                                                                                                                                                  |                                                                                                                                                                                 |
| Owner's Telephone: (70) 201-6923                                                                                                                                                                                                                                                                                                                                                                                                                                                                                                                                                                                                                                                                              |                                                                                                                                                                                 |
| Owner's Address: 3133 Open meadow                                                                                                                                                                                                                                                                                                                                                                                                                                                                                                                                                                                                                                                                             | s Ct                                                                                                                                                                            |
| Contractor's Name: Phil Bachle                                                                                                                                                                                                                                                                                                                                                                                                                                                                                                                                                                                                                                                                                |                                                                                                                                                                                 |
| Contractor's Telephone: 234 - 5874                                                                                                                                                                                                                                                                                                                                                                                                                                                                                                                                                                                                                                                                            |                                                                                                                                                                                 |
| Contractor's Address:                                                                                                                                                                                                                                                                                                                                                                                                                                                                                                                                                                                                                                                                                         |                                                                                                                                                                                 |
| Fence Material & Height: White Viny                                                                                                                                                                                                                                                                                                                                                                                                                                                                                                                                                                                                                                                                           | 6ft                                                                                                                                                                             |
| Plot plan must show property lines and property dimensions, a from property lines, and fence height(s). NOTE: Property line                                                                                                                                                                                                                                                                                                                                                                                                                                                                                                                                                                                   | all easements, all rights-of-way, all structures, all setbacks                                                                                                                  |
| THIS SECTION TO BE COMPLETED BY COM                                                                                                                                                                                                                                                                                                                                                                                                                                                                                                                                                                                                                                                                           | MUNITY DEVELOPMENT DEPARTMENT STAFF                                                                                                                                             |
| ZONE RMF-5                                                                                                                                                                                                                                                                                                                                                                                                                                                                                                                                                                                                                                                                                                    | SETBACKS: Front from property line (PL) or                                                                                                                                      |
| SPECIAL CONDITIONS                                                                                                                                                                                                                                                                                                                                                                                                                                                                                                                                                                                                                                                                                            | from center of ROW, whichever is greater.                                                                                                                                       |
|                                                                                                                                                                                                                                                                                                                                                                                                                                                                                                                                                                                                                                                                                                               | Side from PL Rear from PL                                                                                                                                                       |
| lot that extends past the rear of the house along the side yard or about the Grand Junction Zoning and Development Code).  The owner/applicant must correctly identify all property lines, ease property's boundaries. Covenants, conditions, restrictions, easer fence(s). The owner/applicant is responsible for compliance with co easements may be subject to removal at the property owner's sole approved in this fence permit must be approved, in writing, by the County of the fence permit have read this application and the infectodes, ordinances, laws, regulations, or restrictions which apply. It include but not necessarily be limited to removal of the fence(s) at Applicant's Signature | ormation and plot plan are correct; I agree to comply with any and all understand that failure to comply shall result in legal action, which may the owner's cost.  Date 4-8-05 |
| Community Development's Approval William Wa                                                                                                                                                                                                                                                                                                                                                                                                                                                                                                                                                                                                                                                                   | Date 7-8-05                                                                                                                                                                     |
| City Engineer's Approval (if required)                                                                                                                                                                                                                                                                                                                                                                                                                                                                                                                                                                                                                                                                        | Date                                                                                                                                                                            |
| VALID FOR SIX MONTHS FROM DATE OF ISSUANCE (Se                                                                                                                                                                                                                                                                                                                                                                                                                                                                                                                                                                                                                                                                | ection 2.2.E.1.d Grand Junction Zoning & Development Code)                                                                                                                      |