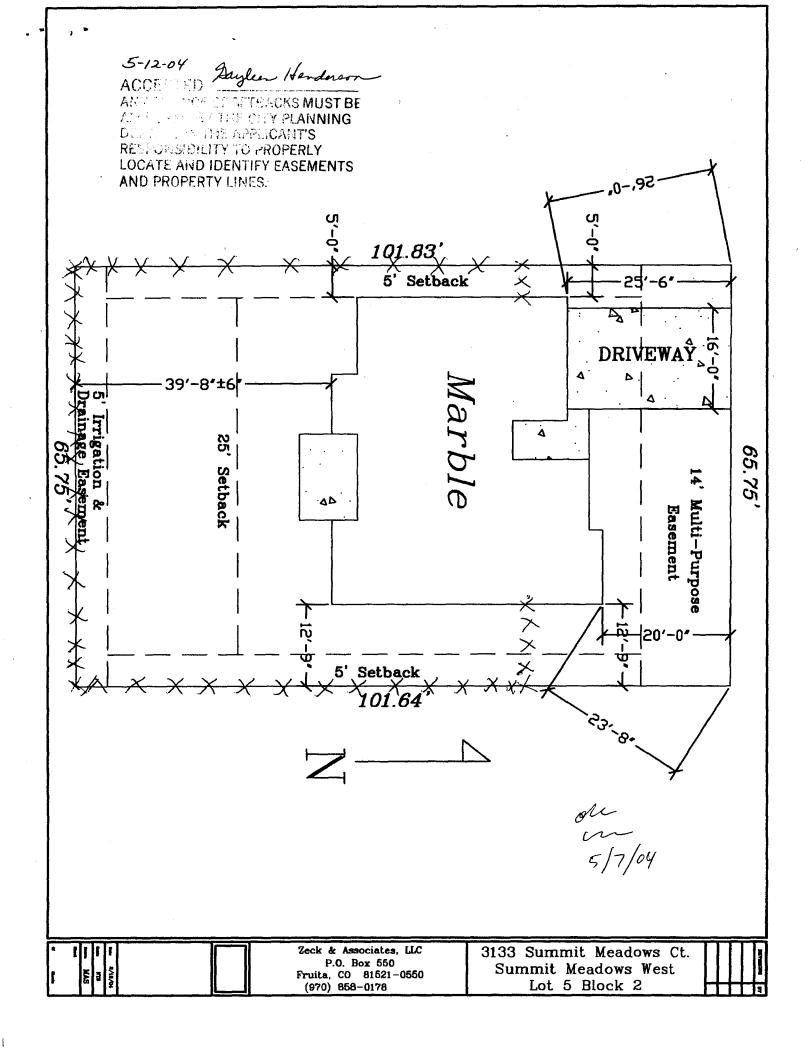

## GRAND JUNCTION COMMUNITY DEVELOPMENT DEPARTMENT

| Property Address: 3133 Summit meadows of Frank Junction to 81504                                                                                                                                                                                                                                                                                                                                                                                                                                                                                                                                                                                                                                                                                                                                                                                                                                |
|-------------------------------------------------------------------------------------------------------------------------------------------------------------------------------------------------------------------------------------------------------------------------------------------------------------------------------------------------------------------------------------------------------------------------------------------------------------------------------------------------------------------------------------------------------------------------------------------------------------------------------------------------------------------------------------------------------------------------------------------------------------------------------------------------------------------------------------------------------------------------------------------------|
| Property Tax No: 2943 - 152 - 91 - 005                                                                                                                                                                                                                                                                                                                                                                                                                                                                                                                                                                                                                                                                                                                                                                                                                                                          |
| Subdivision: Summit meadows west                                                                                                                                                                                                                                                                                                                                                                                                                                                                                                                                                                                                                                                                                                                                                                                                                                                                |
| Property Owner: Darin L Diana white                                                                                                                                                                                                                                                                                                                                                                                                                                                                                                                                                                                                                                                                                                                                                                                                                                                             |
| Owner's Telephone: 970-629-1969                                                                                                                                                                                                                                                                                                                                                                                                                                                                                                                                                                                                                                                                                                                                                                                                                                                                 |
| Owner's Address: 3133 Summit meadows at Grand Junction co 81504                                                                                                                                                                                                                                                                                                                                                                                                                                                                                                                                                                                                                                                                                                                                                                                                                                 |
| Contractor's Name: 2eck / Associates, LLC                                                                                                                                                                                                                                                                                                                                                                                                                                                                                                                                                                                                                                                                                                                                                                                                                                                       |
| Contractor's Telephone: 970 - 858- 0178                                                                                                                                                                                                                                                                                                                                                                                                                                                                                                                                                                                                                                                                                                                                                                                                                                                         |
|                                                                                                                                                                                                                                                                                                                                                                                                                                                                                                                                                                                                                                                                                                                                                                                                                                                                                                 |
| Contractor's Address: fo. Box 550 Fruita Co 31521-0550  Fence Material & Height: 6 white with Unyl                                                                                                                                                                                                                                                                                                                                                                                                                                                                                                                                                                                                                                                                                                                                                                                              |
| Plot plan must show property lines and property dimensions, all easements, all rights-of-way, all structures, all setbacks from property lines, and fence height(s). NOTE: Property line is likely one foot or more behind the sidewalk.                                                                                                                                                                                                                                                                                                                                                                                                                                                                                                                                                                                                                                                        |
| THIS SECTION TO BE COMPLETED BY COMMUNITY DEVELOPMENT DEPARTMENT STAFF                                                                                                                                                                                                                                                                                                                                                                                                                                                                                                                                                                                                                                                                                                                                                                                                                          |
| ZONE RMF-5 SETBACKS: Front 20' from property line (PL) or                                                                                                                                                                                                                                                                                                                                                                                                                                                                                                                                                                                                                                                                                                                                                                                                                                       |
| SPECIAL CONDITIONS from center of ROW, whichever is greater.  Side from PL Rear from PL                                                                                                                                                                                                                                                                                                                                                                                                                                                                                                                                                                                                                                                                                                                                                                                                         |
| Fences exceeding six feet in height require a separate permit from the City/County Building Department. A fence constructed on a corner of that extends past the rear of the house along the side yard or abuts an alley requires approval from the City Engineer (Section 4.1.J of he Grand Junction Zoning and Development Code).  The owner/applicant must correctly identify all property lines, easements, and rights-of-way and ensure the fence is located within the property's boundaries. Covenants, conditions, restrictions, easements and/or rights-of-way may restrict or prohibit the placement of ence(s). The owner/applicant is responsible for compliance with covenants, conditions, and restrictions which may apply. Fences built in easements may be subject to removal at the property owner's sole and absolute expense. Any modification of design and/or material as |
| hereby acknowledge that I have read this application and the information and plot plan are correct; I agree to comply with any and all codes, ordinances, laws, regulations, or restrictions which apply. I understand that failure to comply shall result in legal action, which may not not necessarily be limited to removal of the fence(s) at the owner's cost.                                                                                                                                                                                                                                                                                                                                                                                                                                                                                                                            |
| Applicant's Signature Date 5-23-05  Community Development's Approval 1/18/11 Magn Date 5-23-05                                                                                                                                                                                                                                                                                                                                                                                                                                                                                                                                                                                                                                                                                                                                                                                                  |
| Community Development's Approval 4/18/11 Magn Date 5-23-05                                                                                                                                                                                                                                                                                                                                                                                                                                                                                                                                                                                                                                                                                                                                                                                                                                      |
| City Engineer's Approval (if required) Date                                                                                                                                                                                                                                                                                                                                                                                                                                                                                                                                                                                                                                                                                                                                                                                                                                                     |
| VALID FOR SIX MONTHS FROM DATE OF ISSUANCE (Section 2.2.E.1.d Grand Junction Zoning & Development Code)                                                                                                                                                                                                                                                                                                                                                                                                                                                                                                                                                                                                                                                                                                                                                                                         |