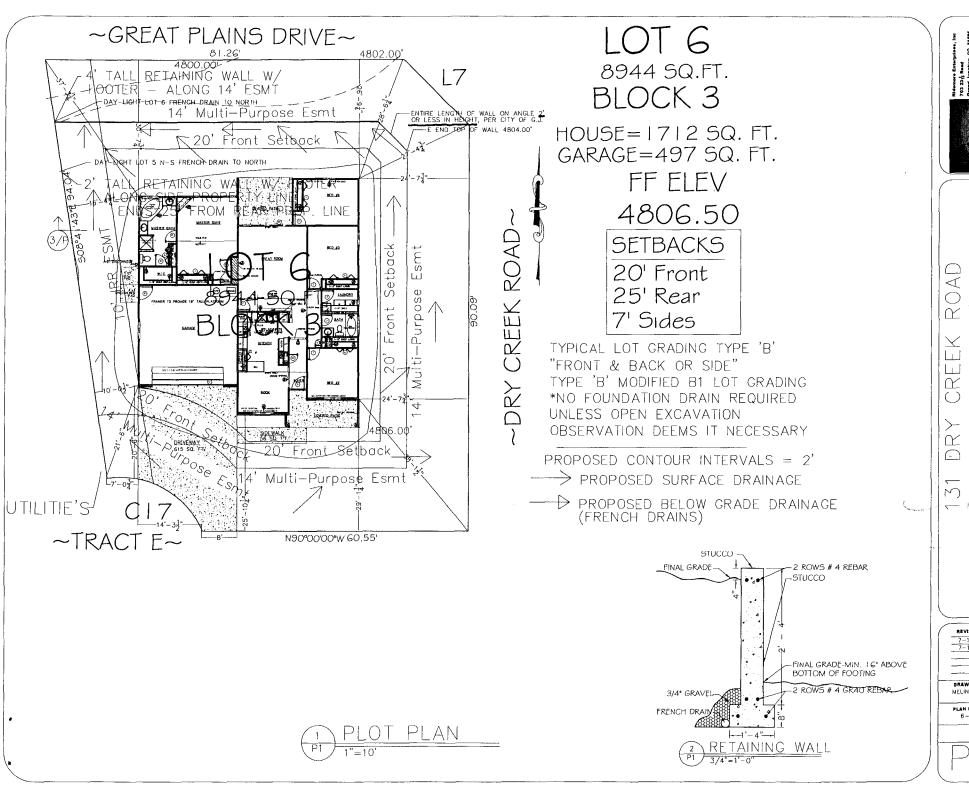

| Property Address: 131 Dry Creek                                                                                                                                                                          |                                                                                                                                                                                                                                                                                                                                         |
|----------------------------------------------------------------------------------------------------------------------------------------------------------------------------------------------------------|-----------------------------------------------------------------------------------------------------------------------------------------------------------------------------------------------------------------------------------------------------------------------------------------------------------------------------------------|
| Property Tax No: 2943-394-14-006                                                                                                                                                                         |                                                                                                                                                                                                                                                                                                                                         |
| Subdivision: Red Tail Ridge                                                                                                                                                                              |                                                                                                                                                                                                                                                                                                                                         |
| Property Owner: Ridemore Enterprise                                                                                                                                                                      | 5                                                                                                                                                                                                                                                                                                                                       |
| Owner's Telephone: 242-7444                                                                                                                                                                              |                                                                                                                                                                                                                                                                                                                                         |
| Owner's Address: 703 232110 Road                                                                                                                                                                         |                                                                                                                                                                                                                                                                                                                                         |
| Contractor's Name: Ridemore Enterpr                                                                                                                                                                      | rises                                                                                                                                                                                                                                                                                                                                   |
| Contractor's Tolophono: O                                                                                                                                                                                |                                                                                                                                                                                                                                                                                                                                         |
| Contractor's Address: 703 238 10 Road                                                                                                                                                                    |                                                                                                                                                                                                                                                                                                                                         |
| Fence Material & Height: Solid Concrete Stuc                                                                                                                                                             | co Face - 24'-48'                                                                                                                                                                                                                                                                                                                       |
| Plot plan must show property lines and property dimensions from property lines, and fence height(s). NOTE: Property line                                                                                 | , all easements, all rights-of-way, all structures, all setbacks                                                                                                                                                                                                                                                                        |
| THIS SECTION TO BE COMPLETED BY COI                                                                                                                                                                      | MMUNITY DEVELOPMENT DEPARTMENT STAFF                                                                                                                                                                                                                                                                                                    |
| ZONE RSF-4                                                                                                                                                                                               | SETBACKS: FrontQO from property line (PL) or                                                                                                                                                                                                                                                                                            |
| SPECIAL CONDITIONS FERCE OVER 4' WILL                                                                                                                                                                    | from center of ROW, whichever is greater.                                                                                                                                                                                                                                                                                               |
| REQUIRE A BUILDING PERMIT                                                                                                                                                                                | Side from PL Rear from PL                                                                                                                                                                                                                                                                                                               |
|                                                                                                                                                                                                          |                                                                                                                                                                                                                                                                                                                                         |
| Fences exceeding six feet in height require a separate permit from lot that extends past the rear of the house along the side yard or a the Grand Junction Zoning and Development Code).                 | the City/County Bullding Department. A fence constructed on a corner buts an alley requires approval from the City Engineer (Section 4.1.J of                                                                                                                                                                                           |
| <u>property's boundaries.</u> Covenants, conditions, restrictions, eas fence(s). The owner/applicant is responsible for compliance with a                                                                | sements, and rights-of-way and ensure the fence is located within the ements and/or rights-of-way may restrict or prohibit the placement of covenants, conditions, and restrictions which may apply. Fences built in a and absolute expense. Any modification of design and/or material as a Community Development Department Director. |
| I hereby acknowledge that I have read this application and the in codes, ordinances, laws, regulations, or restrictions which apply, include but not necessarily be limited to removal of the fence(s) a | formation and plot plan are correct; I agree to comply with any and all I understand that fallure to comply shall result in legal action, which may t the owner's cost.                                                                                                                                                                 |
| Applicant's Signature                                                                                                                                                                                    | Date 7/13/06                                                                                                                                                                                                                                                                                                                            |
| Community Development's Approval Tudoru A.                                                                                                                                                               | Date 7/18/06                                                                                                                                                                                                                                                                                                                            |
| City Engineer's Approval (if required)                                                                                                                                                                   | Date 7/18/06                                                                                                                                                                                                                                                                                                                            |
| VALID FOR SIX MONTHS FROM DATE OF ISSUANCE (S                                                                                                                                                            | section 2.2.E.1.d Grand Junction Zoning & Development Code)                                                                                                                                                                                                                                                                             |
| (White: Planning) (Yellow: Cu                                                                                                                                                                            | stomer) (Pink: Code Enforcement)                                                                                                                                                                                                                                                                                                        |