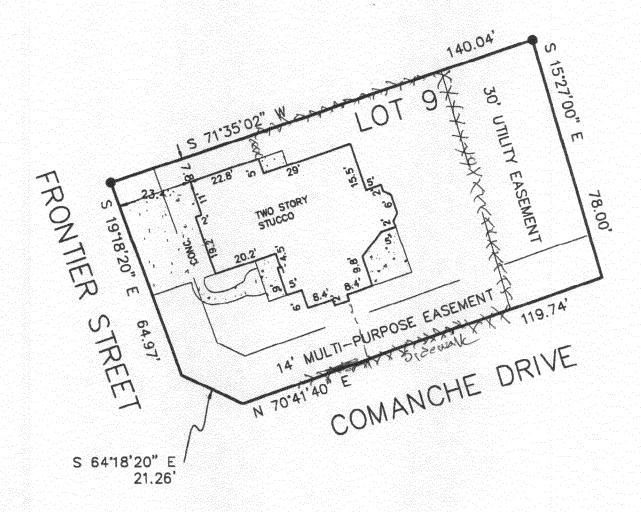

## IMPROVEMENT LOCATION CERTIFICATE

232 FRONTIER STREET

STEWART TITLE 200500173
BEVAN ACCOUNT
LOT 9 IN BLOCK 1 OF CHIPETA GLENN SUBDIVISION,
MESA COUNTY, COLORADO.

SCALE: 1" = 30"

● - FOUND #5 REBAR WITH CAP

I HEREBY CERTIFY THAT THIS IMPROVEMENT LOCATION CERTIFICATE WAS PREPARED FOR MORTGAGE RESOURCE

THAT IT IS NOT A LAND SURVEY PLAT OR IMPROVEMENT SURVEY PLAT, AND THAT IT IS NOT TO BE RELIED UPON FOR THE ESTABLISHMENT

OF FENCE, BUILDING OR OTHER FUTURE IMPROVEMENT LINES. I FURTHER CERTIFY THE IMPROVEMENTS ON THE ABOVE DESCRIBED PARCEL ON

THIS DATE, 2/8/06 EXCEPT UTILITY CONNECTIONS, ARE ENTIRELY WITHIN THE BOUNDARIES OF THE PARCEL, EXCEPT AS

SHOWN, THAT THERE ARE NO ENCROACHMENTS UPON THE DESCRIBED PREMISES BY IMPROVEMENTS ON ANY ADJOINING PREMISES, EXCEPT AS

INDICATED, AND THAT THERE IS NO EVIDENCE OR SIGN OF ANY EASEMENT CROSSING OR BURDENING ANY PART OF SAID PARCEL, EXCEPT AS