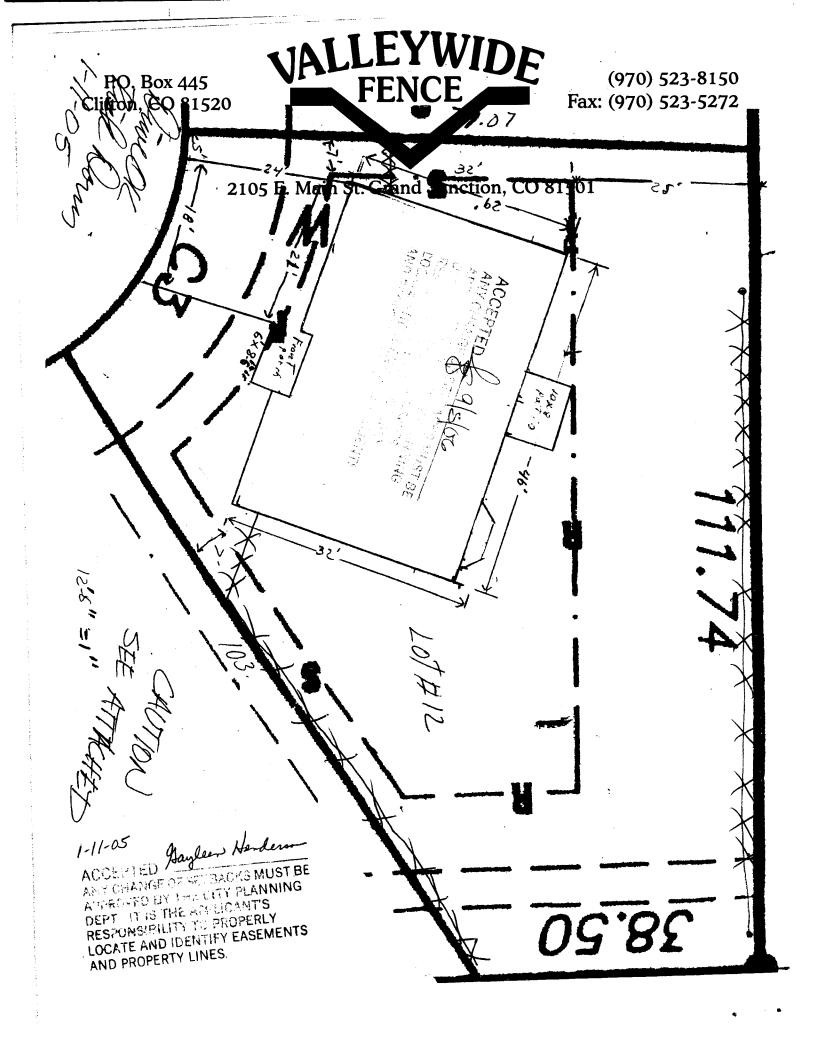

## FENCE PERMIT GRAND JUNCTION COMMUNITY DEVELOPMENT DEPARTMENT

| Property Address: 247 Ophic C+                                                                                                                                                                                                                                                                                                                                                               |                                                                 |                                                 |                                                                         |                                   |
|----------------------------------------------------------------------------------------------------------------------------------------------------------------------------------------------------------------------------------------------------------------------------------------------------------------------------------------------------------------------------------------------|-----------------------------------------------------------------|-------------------------------------------------|-------------------------------------------------------------------------|-----------------------------------|
| Property Tax No: 2943 - 303 - 74-612                                                                                                                                                                                                                                                                                                                                                         |                                                                 |                                                 |                                                                         |                                   |
| Subdivision:                                                                                                                                                                                                                                                                                                                                                                                 |                                                                 |                                                 |                                                                         |                                   |
| Property Owner: 1/atlada - 1/a 1.                                                                                                                                                                                                                                                                                                                                                            |                                                                 |                                                 |                                                                         |                                   |
| Owner's Telephone: 243-1138                                                                                                                                                                                                                                                                                                                                                                  |                                                                 |                                                 |                                                                         |                                   |
| Owner's Address: Same                                                                                                                                                                                                                                                                                                                                                                        |                                                                 |                                                 |                                                                         |                                   |
| Contractor's Name: 11 L \ T                                                                                                                                                                                                                                                                                                                                                                  |                                                                 |                                                 |                                                                         |                                   |
| Contractor's Telephone: $\Omega$ (12 1120                                                                                                                                                                                                                                                                                                                                                    |                                                                 |                                                 |                                                                         |                                   |
| Contractor's Address: 1105 C 000                                                                                                                                                                                                                                                                                                                                                             |                                                                 |                                                 |                                                                         |                                   |
| Fence Material & Height: 6' Vind                                                                                                                                                                                                                                                                                                                                                             |                                                                 |                                                 |                                                                         |                                   |
| Plot plan must show property lines and property dimensions, all e from property lines, and fence height(s). NOTE: Property line is li                                                                                                                                                                                                                                                        |                                                                 |                                                 |                                                                         | etbacks                           |
| THIS SECTION TO BE COMPLETED BY COMMUI                                                                                                                                                                                                                                                                                                                                                       | NITY DEVELOP                                                    | MENT DEP                                        | ARTMENT STAFF                                                           |                                   |
| ZONE RSF-4 s                                                                                                                                                                                                                                                                                                                                                                                 | SETBACKS: Fro                                                   | nt <u>20</u>                                    | from property line                                                      | (PL) or                           |
| SPECIAL CONDITIONS NOW !                                                                                                                                                                                                                                                                                                                                                                     | from co                                                         | enter of RO                                     | M, whichever is gre                                                     | eater.                            |
| S                                                                                                                                                                                                                                                                                                                                                                                            | ide                                                             | _from PL                                        | Rear                                                                    | from PL                           |
|                                                                                                                                                                                                                                                                                                                                                                                              |                                                                 |                                                 |                                                                         |                                   |
| Fences exceeding six feet in height require a separate permit from the C lot that extends past the rear of the house along the side yard or abuts a the Grand Junction Zoning and Development Code).                                                                                                                                                                                         | Sity/County Buildin<br>an alley requires a                      | g Departmen<br>pproval from                     | t. A fence constructe<br>the City Engineer (Se                          | ed on a corner<br>ection 4.1.J of |
| The owner/applicant must correctly identify all property lines, easement property's boundaries. Covenants, conditions, restrictions, easement fence(s). The owner/applicant is responsible for compliance with covene easements may be subject to removal at the property owner's sole and approved in this fence permit must be approved, in writing, by the Communications are considered. | nts and/or rights-of<br>ants, conditions, a<br>absolute expense | f-way may re<br>nd restriction<br>. Any modific | strict or prohibit the<br>s which may apply. F<br>cation of design and/ | placement of<br>ences built in    |
| I hereby acknowledge that I have read this application and the information codes, ordinances, laws, regulations, or restrictions which apply. I under include but not necessarily be limited to removal of the fence(s) at the                                                                                                                                                               | erstand that failure                                            |                                                 |                                                                         |                                   |
| Applicant's Signature Ulue 11 11 12 12 12 12 12 12 12 12 12 12 12                                                                                                                                                                                                                                                                                                                            | X                                                               |                                                 | ate <u>8-31-01</u>                                                      | <u></u>                           |
| Community Development's Approvat                                                                                                                                                                                                                                                                                                                                                             | <u> </u>                                                        | _ Da                                            | ate 9 5 00                                                              |                                   |
| City Engineer's Approval (if required)                                                                                                                                                                                                                                                                                                                                                       |                                                                 | Da                                              | ate                                                                     |                                   |
|                                                                                                                                                                                                                                                                                                                                                                                              |                                                                 |                                                 |                                                                         |                                   |