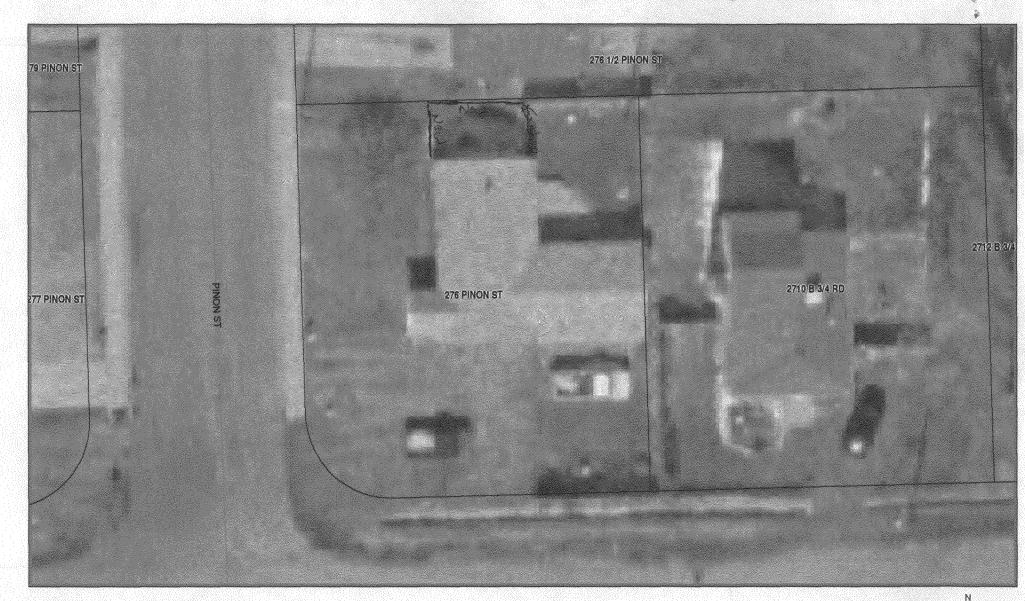

## GRAND JUNCTION COMMUNITY DEVELOPMENT DEPARTMENT

| Property Address: 276 Pinon St                                                                                                                                                                                                                                                                                                            |                                                                                                                  |                                                                                                                  |
|-------------------------------------------------------------------------------------------------------------------------------------------------------------------------------------------------------------------------------------------------------------------------------------------------------------------------------------------|------------------------------------------------------------------------------------------------------------------|------------------------------------------------------------------------------------------------------------------|
| Property Tax No: 2945 - 252 - 09 - 003                                                                                                                                                                                                                                                                                                    |                                                                                                                  |                                                                                                                  |
| Subdivision: Cyphers                                                                                                                                                                                                                                                                                                                      |                                                                                                                  |                                                                                                                  |
| Property Owner: BRAN BREANLY                                                                                                                                                                                                                                                                                                              |                                                                                                                  |                                                                                                                  |
| Owner's Telephone: 256-7290                                                                                                                                                                                                                                                                                                               |                                                                                                                  |                                                                                                                  |
| Owner's Address: 276 Pinon St                                                                                                                                                                                                                                                                                                             |                                                                                                                  |                                                                                                                  |
| Contractor's Name: Self                                                                                                                                                                                                                                                                                                                   |                                                                                                                  |                                                                                                                  |
| Contractor's Telephone:                                                                                                                                                                                                                                                                                                                   |                                                                                                                  |                                                                                                                  |
| Contractor's Address:                                                                                                                                                                                                                                                                                                                     |                                                                                                                  |                                                                                                                  |
| Fence Material & Height: 6' Cedire probet                                                                                                                                                                                                                                                                                                 |                                                                                                                  |                                                                                                                  |
| Plot plan must show property lines and property dimensions from property lines, and fence height(s). NOTE: Property lines                                                                                                                                                                                                                 |                                                                                                                  |                                                                                                                  |
| THIS SECTION TO BE COMPLETED BY CO                                                                                                                                                                                                                                                                                                        | MUNITY DEVELOPMENT DEP                                                                                           | ARTMENT STAFF                                                                                                    |
| ZONE_ RMF-8                                                                                                                                                                                                                                                                                                                               | SETBACKS: Front                                                                                                  | from property line (PL) or                                                                                       |
| PECIAL CONDITIONS from center of ROW, whichever is greater.                                                                                                                                                                                                                                                                               |                                                                                                                  |                                                                                                                  |
| ·                                                                                                                                                                                                                                                                                                                                         | Sidefrom PL                                                                                                      | Rear from PL                                                                                                     |
|                                                                                                                                                                                                                                                                                                                                           |                                                                                                                  |                                                                                                                  |
| Fences exceeding six feet in height require a separate permit from lot that extends past the rear of the house along the side yard or a the Grand Junction Zoning and Development Code).                                                                                                                                                  |                                                                                                                  |                                                                                                                  |
| The owner/applicant must correctly identify all property lines, easy property's boundaries. Covenants, conditions, restrictions, easy fence(s). The owner/applicant is responsible for compliance with contents may be subject to removal at the property owner's sole approved in this fence permit must be approved, in writing, by the | ements and/or rights-of-way may re<br>ovenants, conditions, and restriction<br>and absolute expense. Any modific | strict or prohibit the placement of<br>s which may apply. Fences built in<br>cation of design and/or material as |
| I hereby acknowledge that I have read this application and the in codes, ordinances, laws, regulations, or restrictions which apply include but not necessarily be limited to removal of the fence(s) a                                                                                                                                   | understand that failure to comply sh                                                                             | all result in legal action, which may                                                                            |
| Applicant's Signature                                                                                                                                                                                                                                                                                                                     | Da                                                                                                               | ate <u>4 - 4 - 00</u>                                                                                            |
| Community Development's Approval Baylee H                                                                                                                                                                                                                                                                                                 | Enderson De                                                                                                      | ate 4-4-06                                                                                                       |
| City Engineer's Approval (if required)                                                                                                                                                                                                                                                                                                    |                                                                                                                  | ate                                                                                                              |
|                                                                                                                                                                                                                                                                                                                                           |                                                                                                                  |                                                                                                                  |
| VALID FOR SIX MONTHS FROM DATE OF ISSUANCE (S                                                                                                                                                                                                                                                                                             | ection 2.2.E.1.d Grand Junction 2                                                                                | Zoning & Development Code)                                                                                       |

## City of Grand Junction GIS Zoning Map ©