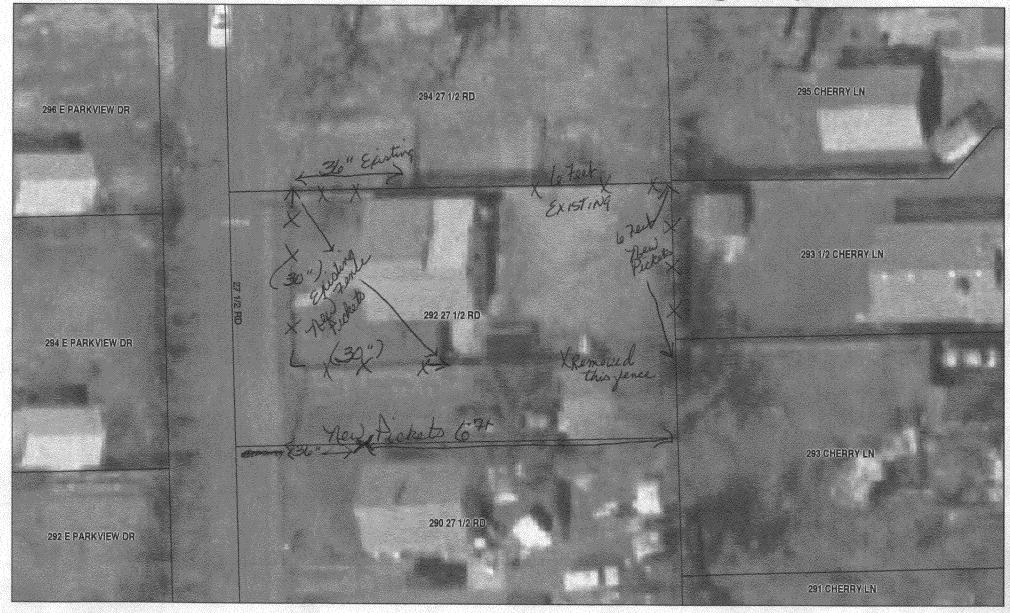

## GRAND JUNCTION COMMUNITY DEVELOPMENT DEPARTMENT

| Property Address: 292 27/2 Rd                                                                                                                                                                                                                                                                                                                                                                                                                                                                                                                               |
|-------------------------------------------------------------------------------------------------------------------------------------------------------------------------------------------------------------------------------------------------------------------------------------------------------------------------------------------------------------------------------------------------------------------------------------------------------------------------------------------------------------------------------------------------------------|
| Property Tax No: 3945-251-00-011                                                                                                                                                                                                                                                                                                                                                                                                                                                                                                                            |
| Subdivision:                                                                                                                                                                                                                                                                                                                                                                                                                                                                                                                                                |
| Property Owner: Creature Homeworks LCC                                                                                                                                                                                                                                                                                                                                                                                                                                                                                                                      |
| Owner's Telephone: GMA 9/1 CLAC                                                                                                                                                                                                                                                                                                                                                                                                                                                                                                                             |
| Owner's Address: 1667 W. Faradise Jane Surprise AZ 85388  Contractor's Name: 5011                                                                                                                                                                                                                                                                                                                                                                                                                                                                           |
| Contractor's Name: Self                                                                                                                                                                                                                                                                                                                                                                                                                                                                                                                                     |
| Contractor's Telephone:                                                                                                                                                                                                                                                                                                                                                                                                                                                                                                                                     |
| Contractor's Address:                                                                                                                                                                                                                                                                                                                                                                                                                                                                                                                                       |
| Fence Material & Height: 30" in front le ft on N, S, 4 East                                                                                                                                                                                                                                                                                                                                                                                                                                                                                                 |
| Plot plan must show property lines and property dimensions, all easements, all rights-of-way, all structures, all setbacks from property lines, and fence height(s). NOTE: Property line is likely one foot or more behind the sidewalk.                                                                                                                                                                                                                                                                                                                    |
| THIS SECTION TO BE COMPLETED BY COMMUNITY DEVELOPMENT DEPARTMENT STAFF                                                                                                                                                                                                                                                                                                                                                                                                                                                                                      |
| ZONERMF-8 SETBACKS: Front from property line (PL) or                                                                                                                                                                                                                                                                                                                                                                                                                                                                                                        |
| SPECIAL CONDITIONS from center of ROW, whichever is greater.                                                                                                                                                                                                                                                                                                                                                                                                                                                                                                |
| Side from PL Rear from PL                                                                                                                                                                                                                                                                                                                                                                                                                                                                                                                                   |
|                                                                                                                                                                                                                                                                                                                                                                                                                                                                                                                                                             |
| Fences exceeding six feet in height require a separate permit from the City/County Building Department. A fence constructed on a corner lot that extends past the rear of the house along the side yard or abuts an alley requires approval from the City Engineer (Section 4.1.J of the Grand Junction Zoning and Development Code).                                                                                                                                                                                                                       |
| The owner/applicant must correctly identify all property lines, easements, and rights-of-way and ensure the fence is located within the property's boundaries. Covenants, conditions, restrictions, easements and/or rights-of-way may restrict or prohibit the placement of fence(s). The owner/applicant is responsible for compliance with covenants, conditions, and restrictions which may apply. Fences built in easements may be subject to removal at the property owner's sole and absolute expense. Any modification of design and/or material as |
| approved in this fence permit must be approved, in writing, by the Community Development Department Director.  I hereby acknowledge that I have read this application and the information and plot plan are correct; I agree to comply with any and all codes, ordinances, laws, regulations, or restrictions which apply. I understand that failure to comply shall result in legal action, which may include but not necessarily be limited to removal of the fence(s) at the owner's cost.                                                               |
| Applicant's Signature Charlotte Ariffith Date 19/06                                                                                                                                                                                                                                                                                                                                                                                                                                                                                                         |
| Applicant's Signature Charlotte Mriffiths  Date 19/06  Community Development's Approval Haylee Menderson  Date 1-9-06                                                                                                                                                                                                                                                                                                                                                                                                                                       |
| City Engineer's Approval (if required) Date                                                                                                                                                                                                                                                                                                                                                                                                                                                                                                                 |
|                                                                                                                                                                                                                                                                                                                                                                                                                                                                                                                                                             |