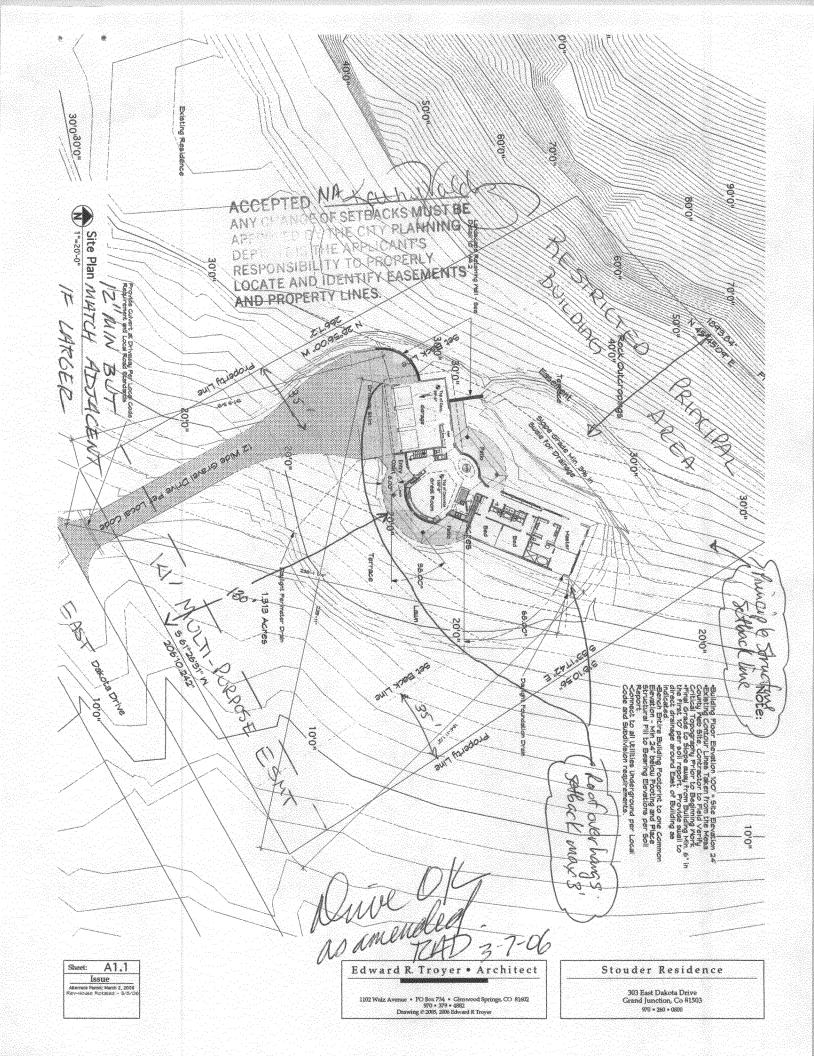

## GRAND JUNCTION COMMUNITY DEVELOPMENT DEPARTMENT

| Property Address: 303 E. Dalcota                                                                                                                                                                                                                                                                                                                                                                                                                                                                                                          | DR                                                               |
|-------------------------------------------------------------------------------------------------------------------------------------------------------------------------------------------------------------------------------------------------------------------------------------------------------------------------------------------------------------------------------------------------------------------------------------------------------------------------------------------------------------------------------------------|------------------------------------------------------------------|
| Property Tax No: 2945-307-07-036                                                                                                                                                                                                                                                                                                                                                                                                                                                                                                          |                                                                  |
| Subdivision: Monument Valley                                                                                                                                                                                                                                                                                                                                                                                                                                                                                                              |                                                                  |
| Property Owner: Stoudes                                                                                                                                                                                                                                                                                                                                                                                                                                                                                                                   |                                                                  |
| Owner's Telephone: $\frac{260 - 0800}{}$                                                                                                                                                                                                                                                                                                                                                                                                                                                                                                  |                                                                  |
| Owner's Address: Sea above                                                                                                                                                                                                                                                                                                                                                                                                                                                                                                                |                                                                  |
| Contractor's Name:                                                                                                                                                                                                                                                                                                                                                                                                                                                                                                                        | L                                                                |
| Contractor's Telephone:                                                                                                                                                                                                                                                                                                                                                                                                                                                                                                                   |                                                                  |
| Contractor's Address:                                                                                                                                                                                                                                                                                                                                                                                                                                                                                                                     |                                                                  |
| Fence Material & Height: 4 Concres                                                                                                                                                                                                                                                                                                                                                                                                                                                                                                        | le or concrete 5 kock                                            |
| Plot plan must show property lines and property dimensions, all easements, all rights-of-way, all structures, all setbacks from property lines, and fence height(s). NOTE: Property line is likely one foot or more behind the sidewalk.                                                                                                                                                                                                                                                                                                  |                                                                  |
| THIS SECTION TO BE COMPLETED BY COMMUNITY DEVELOPMENT DEPARTMENT STAFF                                                                                                                                                                                                                                                                                                                                                                                                                                                                    |                                                                  |
| zonePD                                                                                                                                                                                                                                                                                                                                                                                                                                                                                                                                    | SETBACKS: Front <u>30<sup>t</sup></u> from property line (PL) or |
| SPECIAL CONDITIONS                                                                                                                                                                                                                                                                                                                                                                                                                                                                                                                        | from center of ROW, whichever is greater.                        |
|                                                                                                                                                                                                                                                                                                                                                                                                                                                                                                                                           | Side 0 from PL Rear from PL                                      |
|                                                                                                                                                                                                                                                                                                                                                                                                                                                                                                                                           |                                                                  |
| Fences exceeding six feet in height require a separate permit from the City/County Building Department. A fence constructed on a corner lot that extends past the rear of the house along the side yard or abuts an alley requires approval from the City Engineer (Section 4.1.J of the Grand Junction Zoning and Development Code).                                                                                                                                                                                                     |                                                                  |
| The owner/applicant must correctly identify all property lines, easements, and rights-of-way and ensure the fence is located within the                                                                                                                                                                                                                                                                                                                                                                                                   |                                                                  |
| <u>property's boundaries</u> . Covenants, conditions, restrictions, easements and/or rights-of-way may restrict or prohibit the placement of fence(s). The owner/applicant is responsible for compliance with covenants, conditions, and restrictions which may apply. Fences built in easements may be subject to removal at the property owner's sole and absolute expense. Any modification of design and/or material as approved in this fence permit must be approved, in writing, by the Community Development Department Director. |                                                                  |
| I hereby acknowledge that I have read this application and the information and plot plan are correct; I agree to comply with any and all codes, ordinances, laws, regulations, or restrictions which apply. I understand that failure to comply shall result in legal action, which may include but not necessarily be imited to removal of the fence(s) at the owner's cost.                                                                                                                                                             |                                                                  |
| Applicant's Signature 4 Community Development's Approval Wendy                                                                                                                                                                                                                                                                                                                                                                                                                                                                            | Date 3/13/06                                                     |
| Community Development's Approval Wevay                                                                                                                                                                                                                                                                                                                                                                                                                                                                                                    | Dur Date 3/13/06                                                 |
| City Engineer's Approval (if required)                                                                                                                                                                                                                                                                                                                                                                                                                                                                                                    | Ny A Date                                                        |
| VALID FOR SIX MONTHS FROM DATE OF ISSUANCE (Section 2.2.E.1.d Grand Junction Zoning & Development Code)                                                                                                                                                                                                                                                                                                                                                                                                                                   |                                                                  |