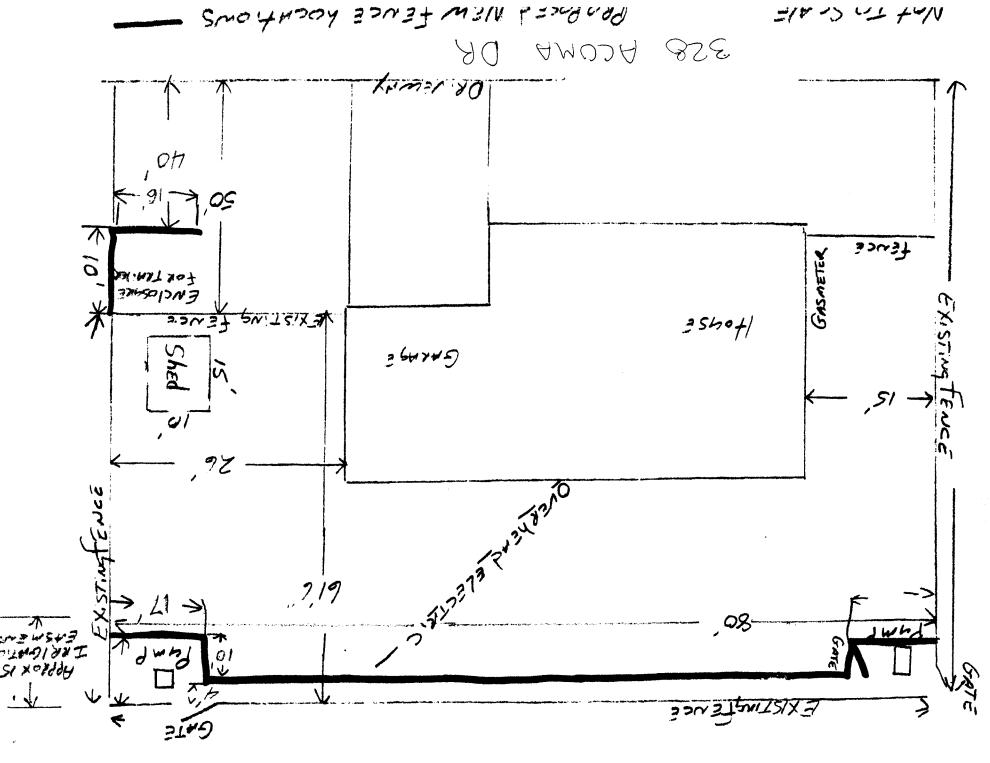

## GRAND JUNCTION COMMUNITY DEVELOPMENT DEPARTMENT

| Property Address: 328 A COM o                                                                                                                                                                                                                                                                                                         | a Drive                                                                                                                                                                                                                                                                                                                         |
|---------------------------------------------------------------------------------------------------------------------------------------------------------------------------------------------------------------------------------------------------------------------------------------------------------------------------------------|---------------------------------------------------------------------------------------------------------------------------------------------------------------------------------------------------------------------------------------------------------------------------------------------------------------------------------|
| Property Tax No:                                                                                                                                                                                                                                                                                                                      |                                                                                                                                                                                                                                                                                                                                 |
| Subdivision: Orchard Meso                                                                                                                                                                                                                                                                                                             | L                                                                                                                                                                                                                                                                                                                               |
| Property Owner: Kaven & Brian                                                                                                                                                                                                                                                                                                         |                                                                                                                                                                                                                                                                                                                                 |
| Owner's Telephone: 970 - 245 - 70                                                                                                                                                                                                                                                                                                     | ·                                                                                                                                                                                                                                                                                                                               |
| Owner's Address: 328 Acoma Dvi                                                                                                                                                                                                                                                                                                        | ve                                                                                                                                                                                                                                                                                                                              |
| Combranto via Nama:                                                                                                                                                                                                                                                                                                                   |                                                                                                                                                                                                                                                                                                                                 |
| Contractor's Telephone: / 245                                                                                                                                                                                                                                                                                                         | 7046                                                                                                                                                                                                                                                                                                                            |
|                                                                                                                                                                                                                                                                                                                                       | Drive                                                                                                                                                                                                                                                                                                                           |
| Fence Material & Height: 6 cedar                                                                                                                                                                                                                                                                                                      |                                                                                                                                                                                                                                                                                                                                 |
| Plot plan must show property lines and property dimensions, all easements, all rights-of-way, all structures, all setbacks from property lines, and fence height(s). NOTE: Property line is likely one foot or more behind the sidewalk.                                                                                              |                                                                                                                                                                                                                                                                                                                                 |
| THIS SECTION TO BE COMPLETED BY COM                                                                                                                                                                                                                                                                                                   | MUNITY DEVELOPMENT DEPARTMENT STAFF                                                                                                                                                                                                                                                                                             |
| ZONE RMF-8                                                                                                                                                                                                                                                                                                                            | SETBACKS: Front 20' from property line (PL) or                                                                                                                                                                                                                                                                                  |
| SPECIAL CONDITIONS                                                                                                                                                                                                                                                                                                                    | from center of ROW, whichever is greater.                                                                                                                                                                                                                                                                                       |
|                                                                                                                                                                                                                                                                                                                                       | Sidefrom PL Rearfrom PL                                                                                                                                                                                                                                                                                                         |
|                                                                                                                                                                                                                                                                                                                                       |                                                                                                                                                                                                                                                                                                                                 |
| Fences exceeding six feet in height require a separate permit from the City/County Building Department. A fence constructed on a corner lot that extends past the rear of the house along the side yard or abuts an alley requires approval from the City Engineer (Section 4.1.J of the Grand Junction Zoning and Development Code). |                                                                                                                                                                                                                                                                                                                                 |
| property's boundaries. Covenants, conditions, restrictions, easer ence(s). The owner/applicant is responsible for compliance with co                                                                                                                                                                                                  | ements, and rights-of-way and ensure the fence is located within the ments and/or rights-of-way may restrict or prohibit the placement of venants, conditions, and restrictions which may apply. Fences built in and absolute expense. Any modification of design and/or material as Community Development Department Director. |
| codes, ordinances, laws, regulations, or restrictions which apply. It nclude but not necessarily be limited to removal of the fence(s) at                                                                                                                                                                                             | ormation and plot plan are correct; I agree to comply with any and all understand that failure to comply shall result in legal action, which may the owner's cost.                                                                                                                                                              |
| Applicant's Signature <u>Harlen</u> Fore                                                                                                                                                                                                                                                                                              | Date 4-21-06                                                                                                                                                                                                                                                                                                                    |
| Community Development's Approval                                                                                                                                                                                                                                                                                                      | Date 4-21-06                                                                                                                                                                                                                                                                                                                    |
| City Engineer's Approval (if required)                                                                                                                                                                                                                                                                                                | Date                                                                                                                                                                                                                                                                                                                            |
|                                                                                                                                                                                                                                                                                                                                       |                                                                                                                                                                                                                                                                                                                                 |