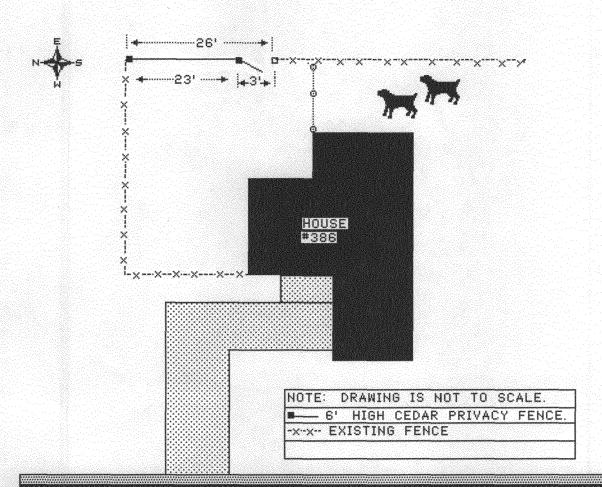

## **GRAND JUNCTION COMMUNITY DEVELOPMENT DEPARTMENT**

| Property Address: 386 Ridge View                                                                                                                                     | Drive                                                                                                                                                                                                                                                                                                                             |
|----------------------------------------------------------------------------------------------------------------------------------------------------------------------|-----------------------------------------------------------------------------------------------------------------------------------------------------------------------------------------------------------------------------------------------------------------------------------------------------------------------------------|
| Property Tax No: 2945 - 201 - 07 -                                                                                                                                   |                                                                                                                                                                                                                                                                                                                                   |
| Subdivision: Ridges F2                                                                                                                                               |                                                                                                                                                                                                                                                                                                                                   |
| Property Owner: Laurie To Johnson                                                                                                                                    | 30                                                                                                                                                                                                                                                                                                                                |
| Owner's Telephone: (970) 241 - 6038                                                                                                                                  |                                                                                                                                                                                                                                                                                                                                   |
| Owner's Address: 386 Ridge View                                                                                                                                      | Drive                                                                                                                                                                                                                                                                                                                             |
| Contractor's Name: JES Fence Compan                                                                                                                                  |                                                                                                                                                                                                                                                                                                                                   |
| Contractor's Telephone: (970) 243- 2783                                                                                                                              | ,                                                                                                                                                                                                                                                                                                                                 |
| Contractor's Address: 2886 I-70 Business                                                                                                                             | Loop, Grand Junction, CO 81501                                                                                                                                                                                                                                                                                                    |
| Fence Material & Height: 6' high, Cedar                                                                                                                              |                                                                                                                                                                                                                                                                                                                                   |
| ا کی<br>Plot plan must show property lines and property dimensions,<br>from property lines, and fence height(s). NOTE: Property line                                 | /<br>, all easements, all rights-of-way, all structures, all setbacks                                                                                                                                                                                                                                                             |
| THIS SECTION TO BE COMPLETED BY COMMUNITY DEVELOPMENT DEPARTMENT STAFF                                                                                               |                                                                                                                                                                                                                                                                                                                                   |
| ZONE PD                                                                                                                                                              | SETBACKS: Front from property line (PL) or                                                                                                                                                                                                                                                                                        |
| SPECIAL CONDITIONS                                                                                                                                                   | from center of ROW, whichever is greater.                                                                                                                                                                                                                                                                                         |
|                                                                                                                                                                      | Sidefrom PL Rearfrom PL                                                                                                                                                                                                                                                                                                           |
|                                                                                                                                                                      |                                                                                                                                                                                                                                                                                                                                   |
|                                                                                                                                                                      | the City/County Building Department. A fence constructed on a corner outs an alley requires approval from the City Engineer (Section 4.1.J of                                                                                                                                                                                     |
| <u>property's boundaries</u> . Covenants, conditions, restrictions, ease ence(s). The owner/applicant is responsible for compliance with compliance with compliance. | ements, and rights-of-way and ensure the fence is located within the ements and/or rights-of-way may restrict or prohibit the placement of ovenants, conditions, and restrictions which may apply. Fences built in and absolute expense. Any modification of design and/or material as Community Development Department Director. |
|                                                                                                                                                                      | <b>,</b> ,                                                                                                                                                                                                                                                                                                                        |
| Applicant's Signature <u>The Horonof</u>                                                                                                                             |                                                                                                                                                                                                                                                                                                                                   |
| Community Development's Approval  City Engineer's Approval (if required)                                                                                             | Hedein Date 5-1-06                                                                                                                                                                                                                                                                                                                |
| City Engineer's Approval (if required)                                                                                                                               | Date                                                                                                                                                                                                                                                                                                                              |
| VALID FOR SIX MONTHS FROM DATE OF ISSUANCE (Se                                                                                                                       | ection 2.2 F.1 d Grand Junction Zoning & Development Code)                                                                                                                                                                                                                                                                        |