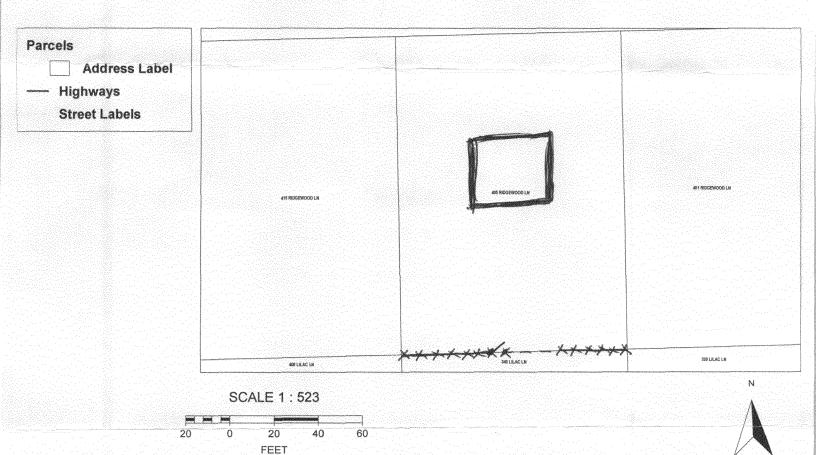

## GRAND JUNCTION COMMUNITY DEVELOPMENT DEPARTMENT

| Property Address: 405 RIDGEWOOD Lane                                                                                                                                                                                                                                                                                                                                                                                                                                                                                                                                                                                                                                      |
|---------------------------------------------------------------------------------------------------------------------------------------------------------------------------------------------------------------------------------------------------------------------------------------------------------------------------------------------------------------------------------------------------------------------------------------------------------------------------------------------------------------------------------------------------------------------------------------------------------------------------------------------------------------------------|
|                                                                                                                                                                                                                                                                                                                                                                                                                                                                                                                                                                                                                                                                           |
| Property Tax No: 2945-101-04-011  Subdivision: Fruitridge Subdivision:                                                                                                                                                                                                                                                                                                                                                                                                                                                                                                                                                                                                    |
| Property Owner: Jane SoinE                                                                                                                                                                                                                                                                                                                                                                                                                                                                                                                                                                                                                                                |
| Owner's Telephone: 245-9609                                                                                                                                                                                                                                                                                                                                                                                                                                                                                                                                                                                                                                               |
| Owner's Address:                                                                                                                                                                                                                                                                                                                                                                                                                                                                                                                                                                                                                                                          |
| Contractor's Name: Valley will fence                                                                                                                                                                                                                                                                                                                                                                                                                                                                                                                                                                                                                                      |
| Contractor's Telephone: 970 - 523 - 8150                                                                                                                                                                                                                                                                                                                                                                                                                                                                                                                                                                                                                                  |
| Contractor's Address: 2105 EMain'ST Grand JUNCTION 10 8150,                                                                                                                                                                                                                                                                                                                                                                                                                                                                                                                                                                                                               |
| Fence Material & Height: 6/Hish vingl Privay                                                                                                                                                                                                                                                                                                                                                                                                                                                                                                                                                                                                                              |
| Plot plan must show property lines and property dimensions, all easements, all rights-of-way, all structures, all setbacks from property lines, and fence height(s). NOTE: Property line is likely one foot or more behind the sidewalk.                                                                                                                                                                                                                                                                                                                                                                                                                                  |
| THIS SECTION TO BE COMPLETED BY COMMUNITY DEVELOPMENT DEPARTMENT STAFF                                                                                                                                                                                                                                                                                                                                                                                                                                                                                                                                                                                                    |
| ZONE SETBACKS: Front from property line (PL) or                                                                                                                                                                                                                                                                                                                                                                                                                                                                                                                                                                                                                           |
| SPECIAL CONDITIONS from center of ROW, whichever is greater.                                                                                                                                                                                                                                                                                                                                                                                                                                                                                                                                                                                                              |
| Side from PL Rear from PL                                                                                                                                                                                                                                                                                                                                                                                                                                                                                                                                                                                                                                                 |
|                                                                                                                                                                                                                                                                                                                                                                                                                                                                                                                                                                                                                                                                           |
| Fences exceeding six feet in height require a separate permit from the City/County Building Department. A fence constructed on a corne lot that extends past the rear of the house along the side yard or abuts an alley requires approval from the City Engineer (Section 4.1.J of the Grand Junction Zoning and Development Code).                                                                                                                                                                                                                                                                                                                                      |
| The owner/applicant must correctly identify all property lines, easements, and rights-of-way and ensure the fence is located within the property's boundaries. Covenants, conditions, restrictions, easements and/or rights-of-way may restrict or prohibit the placement of fence(s). The owner/applicant is responsible for compliance with covenants, conditions, and restrictions which may apply. Fences built in easements may be subject to removal at the property owner's sole and absolute expense. Any modification of design and/or material as approved in this fence permit must be approved, in writing, by the Community Development Department Director. |
| I hereby acknowledge that I have read this application and the information and plot plan are correct; I agree to comply with any and all codes, ordinances, laws, regulations, or restrictions which apply. I understand that failure to comply shall result in legal action, which may include but not necessarily be limited to removal of the fence(s) at the owner's cost.                                                                                                                                                                                                                                                                                            |
| Applicant's Signature Date 4/1/06                                                                                                                                                                                                                                                                                                                                                                                                                                                                                                                                                                                                                                         |
| Applicant's Signature Date 5/1/06  Community Development's Approval Henderso Date 5-5-06                                                                                                                                                                                                                                                                                                                                                                                                                                                                                                                                                                                  |
| City Engineer's Approval (if required) Date                                                                                                                                                                                                                                                                                                                                                                                                                                                                                                                                                                                                                               |
| VALID FOR SIX MONTHS FROM DATE OF ISSUANCE (Section 2.2.E.1.d Grand Junction Zoning & Development Code)                                                                                                                                                                                                                                                                                                                                                                                                                                                                                                                                                                   |
| (White: Planning) (Yellow: Customer) (Pink: Code Enforcement)                                                                                                                                                                                                                                                                                                                                                                                                                                                                                                                                                                                                             |