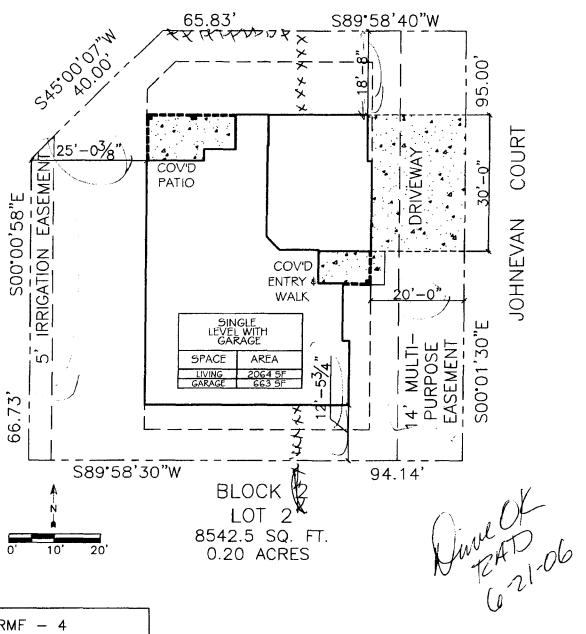

## SITE PLAN

DAVIDSON HOMES

APPR DEF WESTLAND ESTATES FILING FORE

ACCEPTED~ 3.51°S

1 TO PROPERLY ATE AND IDENTIFY EASEMENTS

409 JOHNEVAN COURT

AND PROPERTY LINES.

GRAND JUNCTION, MESA COUNTY, COLORADO TAX ID 2943-174-36-002 LOT 2 BLOCK 2

| RMF — 4  Minimum Setbacks |      |  |  |  |  |  |  |
|---------------------------|------|--|--|--|--|--|--|
|                           |      |  |  |  |  |  |  |
| 20                        | 20 7 |  |  |  |  |  |  |

SITE PLAN SCALE: 1" = 20'-0"

| ATLAS ELECTRIC         | 4862    |
|------------------------|---------|
| TOPS/GAS               | 2060723 |
| TOPS/MASTER            | 187254  |
| PRECISION CONSTRUCTION | 2060561 |