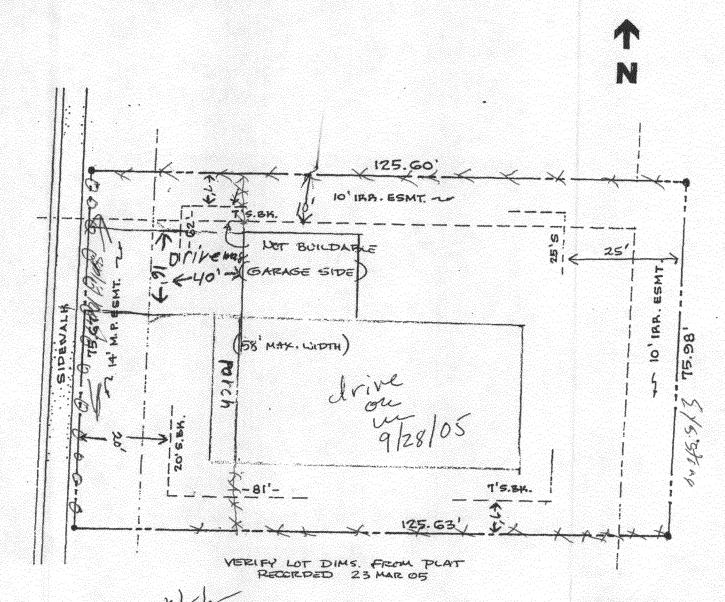

## **GRAND JUNCTION COMMUNITY DEVELOPMENT DEPARTMENT**

| Property Address: 436 My areano 11/12                                                                                                                                                                                                                                                                                                                      | Cuand Sundion Colo 81564                                                                                                                                                                                                                                                                                                                                                                                                   |
|------------------------------------------------------------------------------------------------------------------------------------------------------------------------------------------------------------------------------------------------------------------------------------------------------------------------------------------------------------|----------------------------------------------------------------------------------------------------------------------------------------------------------------------------------------------------------------------------------------------------------------------------------------------------------------------------------------------------------------------------------------------------------------------------|
| Property Tax No: 29413-1711-32 -001                                                                                                                                                                                                                                                                                                                        |                                                                                                                                                                                                                                                                                                                                                                                                                            |
| Subdivision: Westland Estates FII                                                                                                                                                                                                                                                                                                                          |                                                                                                                                                                                                                                                                                                                                                                                                                            |
| Property Owner: J. Minny J. Quinte                                                                                                                                                                                                                                                                                                                         | nd St                                                                                                                                                                                                                                                                                                                                                                                                                      |
|                                                                                                                                                                                                                                                                                                                                                            |                                                                                                                                                                                                                                                                                                                                                                                                                            |
|                                                                                                                                                                                                                                                                                                                                                            |                                                                                                                                                                                                                                                                                                                                                                                                                            |
| O I I I I I I I                                                                                                                                                                                                                                                                                                                                            |                                                                                                                                                                                                                                                                                                                                                                                                                            |
| Contractor's Telephone:                                                                                                                                                                                                                                                                                                                                    |                                                                                                                                                                                                                                                                                                                                                                                                                            |
| Contractor's Address:                                                                                                                                                                                                                                                                                                                                      |                                                                                                                                                                                                                                                                                                                                                                                                                            |
| Fence Material & Height:                                                                                                                                                                                                                                                                                                                                   | Frot KWUUD split rail front proper                                                                                                                                                                                                                                                                                                                                                                                         |
| Plot plan must show property lines and property dimensions, from property lines, and fence height(s). NOTE: Property line                                                                                                                                                                                                                                  | all easements, all rights-of-way, all structures, all setbacks                                                                                                                                                                                                                                                                                                                                                             |
| THIS SECTION TO BE COMPLETED BY COM                                                                                                                                                                                                                                                                                                                        | MUNITY DEVELOPMENT DEPARTMENT STAFF                                                                                                                                                                                                                                                                                                                                                                                        |
| ZONE RSF-4                                                                                                                                                                                                                                                                                                                                                 | SETBACKS: Front from property line (PL) or                                                                                                                                                                                                                                                                                                                                                                                 |
| SPECIAL CONDITIONS                                                                                                                                                                                                                                                                                                                                         | from center of ROW, whichever is greater.                                                                                                                                                                                                                                                                                                                                                                                  |
|                                                                                                                                                                                                                                                                                                                                                            | Sidefrom PL Rearfrom PL                                                                                                                                                                                                                                                                                                                                                                                                    |
|                                                                                                                                                                                                                                                                                                                                                            |                                                                                                                                                                                                                                                                                                                                                                                                                            |
| lot that extends past the rear of the house along the side yard or ab the Grand Junction Zoning and Development Code).  The owner/applicant must correctly identify all property lines, ease property's boundaries. Covenants, conditions, restrictions, ease fence(s). The owner/applicant is responsible for compliance with compliance with compliance. | the City/County Building Department. A fence constructed on a corner uts an alley requires approval from the City Engineer (Section 4.1.J of ements, and rights-of-way and ensure the fence is located within the ments and/or rights-of-way may restrict or prohibit the placement of the placement of the conditions, and restrictions which may apply. Fences built in and should a system of design and/or material as |
| easements may be subject to removal at the property owners sole approved in this fence permit must be approved, in writing, by the                                                                                                                                                                                                                         | and absolute expense. Any modification of design and/or material as<br>Community Development Department Director.                                                                                                                                                                                                                                                                                                          |
| codes, ordinances, laws, regulations, or restrictions which apply. It include but not necessarily be limited to removal of the fence(s) at                                                                                                                                                                                                                 | ormation and plot plan are correct; I agree to comply with any and all understand that failure to comply shall result in legal action, which may the owner's cost.                                                                                                                                                                                                                                                         |
| Applicant's Signature                                                                                                                                                                                                                                                                                                                                      | Date 3 17-06                                                                                                                                                                                                                                                                                                                                                                                                               |
| Community Development's Approval Daylee Ised                                                                                                                                                                                                                                                                                                               | Date 3-27-06                                                                                                                                                                                                                                                                                                                                                                                                               |
| City Engineer's Approval (if required)                                                                                                                                                                                                                                                                                                                     |                                                                                                                                                                                                                                                                                                                                                                                                                            |
|                                                                                                                                                                                                                                                                                                                                                            | Date                                                                                                                                                                                                                                                                                                                                                                                                                       |

## WESTLAND ESTATES SUBDIVISION

Filing III, Block 3, Lot 1, Zoned RSF-4
Address: 436 Marianne Drive
Tax Parcel Number 2943-174-32.00

918

ACCE TO CHARLES MUST BE APPROXIMENT OF SETBACKS MUST BE

DEPT. SHE APPLICANT'S

RESPONSIBILITY TO PROPERLY LOCATE AND IDENTIFY EASEMENTS AND PROPERTY LINES.

Irrigation Svc.
 P.S. Public Services
 (G + E + Tel. + TV)
 DW Driveway Loc'n.

Lot 27 0.22 acres

0---