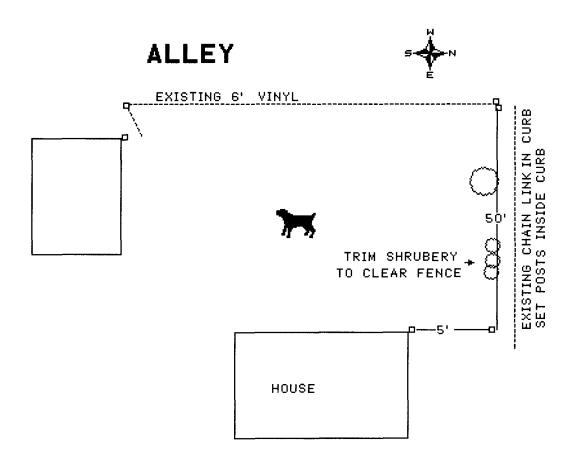

## **FENCE PERMIT**

## **GRAND JUNCTION COMMUNITY DEVELOPMENT DEPARTMENT**

|                                                                                                                                                                                    |                                                                                                      | - 4h                                                                     |                                                                  |                                                                                               |
|------------------------------------------------------------------------------------------------------------------------------------------------------------------------------------|------------------------------------------------------------------------------------------------------|--------------------------------------------------------------------------|------------------------------------------------------------------|-----------------------------------------------------------------------------------------------|
| Property Address:                                                                                                                                                                  | 15 N. 17                                                                                             | 7 14                                                                     |                                                                  |                                                                                               |
| Property Tax No: 294                                                                                                                                                               | 5-132-18                                                                                             | -006                                                                     |                                                                  |                                                                                               |
| Subdivision: Sloc                                                                                                                                                                  | noitibba cidmo                                                                                       |                                                                          |                                                                  |                                                                                               |
|                                                                                                                                                                                    | ke thomp                                                                                             |                                                                          |                                                                  |                                                                                               |
| Owner's Tolombones ( #                                                                                                                                                             | 10-057/                                                                                              |                                                                          |                                                                  |                                                                                               |
| Owner's Address:                                                                                                                                                                   | me                                                                                                   |                                                                          |                                                                  |                                                                                               |
| Contractor's Name:                                                                                                                                                                 | S Fence                                                                                              | Co,                                                                      |                                                                  |                                                                                               |
| Contractor's Telephone:                                                                                                                                                            | t3-2723                                                                                              |                                                                          |                                                                  |                                                                                               |
| Contractor's Address:                                                                                                                                                              | 586 I-70                                                                                             | Bus Iness                                                                | Loop                                                             |                                                                                               |
| Fence Material & Height:                                                                                                                                                           | iny 1 - 6'                                                                                           |                                                                          |                                                                  |                                                                                               |
| Plot plan must show property line from property lines, and fence hei                                                                                                               | /<br>s and property dimensions,                                                                      |                                                                          |                                                                  |                                                                                               |
| THIS SECTION TO                                                                                                                                                                    | BE COMPLETED BY COM                                                                                  | IMUNITY DEVELOPM                                                         | ENT DEPARTM                                                      | IENT STAFF                                                                                    |
| zone PMF-8                                                                                                                                                                         |                                                                                                      | SETBACKS: Front                                                          | 20 from                                                          | property line (PL) or                                                                         |
| SPECIAL CONDITIONS                                                                                                                                                                 |                                                                                                      | from cen                                                                 | ter of ROW, wh                                                   | ichever is greater.                                                                           |
|                                                                                                                                                                                    |                                                                                                      | Side                                                                     | from PL Rear                                                     | from PL                                                                                       |
|                                                                                                                                                                                    |                                                                                                      |                                                                          |                                                                  |                                                                                               |
| Fences exceeding six feet in height roll that extends past the rear of the high the Grand Junction Zoning and Deve                                                                 | ouse along the side yard or ab                                                                       | the City/County Building<br>outs an alley requires app                   | Department. A fe<br>proval from the City                         | nce constructed on a corne<br>y Engineer (Section 4.1.J o                                     |
| The owner/applicant must correctly property's boundaries. Covenants, fence(s). The owner/applicant is respeasements may be subject to remove approved in this fence permit must be | conditions, restrictions, ease<br>consible for compliance with co<br>al at the property owner's sole | ements and/or rights-of-vovenants, conditions, and and absolute expense. | vay may restrict o<br>I restrictions which<br>Any modification o | or prohibit the placement on<br>In may apply. Fences built in<br>In design and/or material as |
| I hereby acknowledge that I have recodes, ordinances, laws, regulations, include but not necessarily be limited                                                                    | , or restrictions which apply. I                                                                     | understand that failure to                                               | re correct; I agree<br>comply shall resu                         | e to comply with any and al<br>ult in legal action, which may                                 |
| Applicant's Signature                                                                                                                                                              | any Boarl                                                                                            | er-                                                                      | Date                                                             | 7-10-06                                                                                       |
| Community Development's Appro                                                                                                                                                      | oval Judour P. J                                                                                     | Toir                                                                     | Date                                                             | 7-10-06                                                                                       |
| City Engineer's Approval (if require                                                                                                                                               |                                                                                                      |                                                                          | Date                                                             |                                                                                               |
| VALID FOR SIX MONTHS FROM                                                                                                                                                          | M DATE OF ISSUANCE (Se                                                                               | ection 2.2.E.1.d Grand                                                   | Junction Zoning                                                  | g & Development Code)                                                                         |
| (White: Planning)                                                                                                                                                                  | (Yellow: Cus                                                                                         | stomer)                                                                  | (Pink: (                                                         | Code Enforcement)                                                                             |