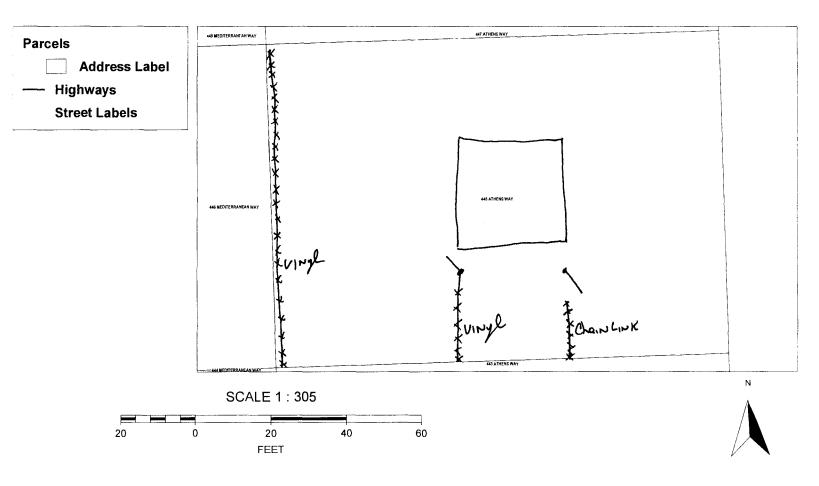

## GRAND JUNCTION COMMUNITY DEVELOPMENT DEPARTMENT

| Property Address: 445                                                                                                                                                                                                                                                                                                                                                                                                                                                                                                                                                                                                                                                     | Then Sway                                   |
|---------------------------------------------------------------------------------------------------------------------------------------------------------------------------------------------------------------------------------------------------------------------------------------------------------------------------------------------------------------------------------------------------------------------------------------------------------------------------------------------------------------------------------------------------------------------------------------------------------------------------------------------------------------------------|---------------------------------------------|
| Property Address: 445 F.  Property Tax No: 2945-183                                                                                                                                                                                                                                                                                                                                                                                                                                                                                                                                                                                                                       | - 11-009                                    |
|                                                                                                                                                                                                                                                                                                                                                                                                                                                                                                                                                                                                                                                                           | - the Redlands Filing 2                     |
| Property Owner: Bev E                                                                                                                                                                                                                                                                                                                                                                                                                                                                                                                                                                                                                                                     | nmerion                                     |
|                                                                                                                                                                                                                                                                                                                                                                                                                                                                                                                                                                                                                                                                           | 15-4492                                     |
| Oursella Address.                                                                                                                                                                                                                                                                                                                                                                                                                                                                                                                                                                                                                                                         | 2                                           |
| Contractor's Name:                                                                                                                                                                                                                                                                                                                                                                                                                                                                                                                                                                                                                                                        | y WIDE Fence                                |
| 0                                                                                                                                                                                                                                                                                                                                                                                                                                                                                                                                                                                                                                                                         | 23-8150                                     |
| Contractor's Address: 2105 8                                                                                                                                                                                                                                                                                                                                                                                                                                                                                                                                                                                                                                              | main ST Grand JUNGTON 10 81501              |
| Fence Material & Height: 6 / VI)                                                                                                                                                                                                                                                                                                                                                                                                                                                                                                                                                                                                                                          | ngl privacy + Chamunk                       |
| Plot plan must show property lines and property dimensions, all easements, all rights-of-way, all structures, all setbacks from property lines, and fence height(s). NOTE: Property line is likely one foot or more behind the sidewalk.                                                                                                                                                                                                                                                                                                                                                                                                                                  |                                             |
| THIS SECTION TO BE COMPLETED BY COMMUNITY DEVELOPMENT DEPARTMENT STAFF                                                                                                                                                                                                                                                                                                                                                                                                                                                                                                                                                                                                    |                                             |
| ZONE RSF-4                                                                                                                                                                                                                                                                                                                                                                                                                                                                                                                                                                                                                                                                | SETBACKS: Front from property line (PL) or  |
| SPECIAL CONDITIONS                                                                                                                                                                                                                                                                                                                                                                                                                                                                                                                                                                                                                                                        | from center of ROW, whichever is greater.   |
|                                                                                                                                                                                                                                                                                                                                                                                                                                                                                                                                                                                                                                                                           | Side from PL Rear from PL                   |
|                                                                                                                                                                                                                                                                                                                                                                                                                                                                                                                                                                                                                                                                           |                                             |
| Fences exceeding six feet in height require a separate permit from the City/County Building Department. A fence constructed on a corner lot that extends past the rear of the house along the side yard or abuts an alley requires approval from the City Engineer (Section 4.1.J of the Grand Junction Zoning and Development Code).                                                                                                                                                                                                                                                                                                                                     |                                             |
| The owner/applicant must correctly identify all property lines, easements, and rights-of-way and ensure the fence is located within the property's boundaries. Covenants, conditions, restrictions, easements and/or rights-of-way may restrict or prohibit the placement of fence(s). The owner/applicant is responsible for compliance with covenants, conditions, and restrictions which may apply. Fences built in easements may be subject to removal at the property owner's sole and absolute expense. Any modification of design and/or material as approved in this fence permit must be approved, in writing, by the Community Development Department Director. |                                             |
| I hereby acknowledge that I have read this application and the information and plot plan are correct; I agree to comply with any and all codes, ordinances, laws, regulations, or restrictions which apply. I understand that failure to comply shall result in legal action, which may include but not necessarily be limited to removal of the fence(s) at the owner's cost.                                                                                                                                                                                                                                                                                            |                                             |
| Applicant's Signature                                                                                                                                                                                                                                                                                                                                                                                                                                                                                                                                                                                                                                                     | Date 4-10-06                                |
| Community Development's Approval                                                                                                                                                                                                                                                                                                                                                                                                                                                                                                                                                                                                                                          | ayleen Herderson Date 4-10-06               |
| City Engineer's Approval (if required)                                                                                                                                                                                                                                                                                                                                                                                                                                                                                                                                                                                                                                    | •                                           |
| VALID FOR SIX MONTHS FROM DATE OF ISSUANCE (Section 2.2.E.1.d Grand Junction Zoning & Development Code)                                                                                                                                                                                                                                                                                                                                                                                                                                                                                                                                                                   |                                             |
| (White: Planning)                                                                                                                                                                                                                                                                                                                                                                                                                                                                                                                                                                                                                                                         | (Yellow: Customer) (Pink: Code Enforcement) |