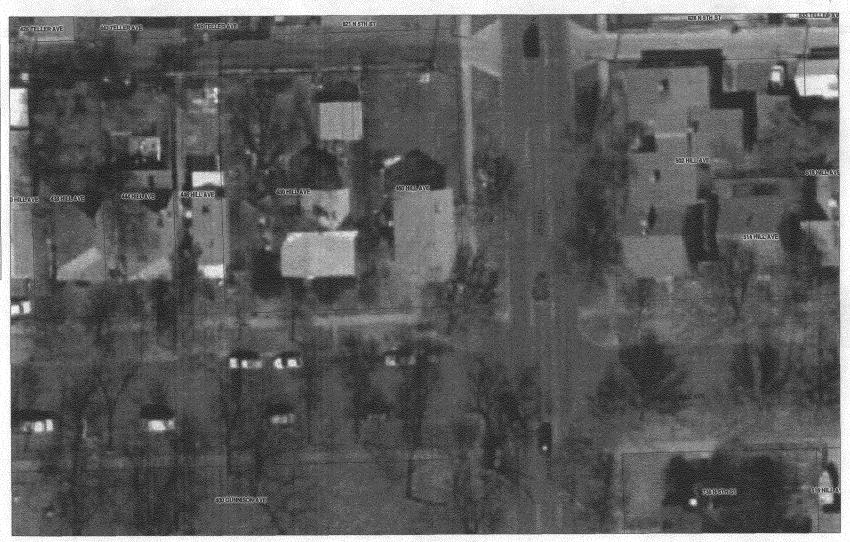

## **Fence Permit**

PERMIT #

.4855

FEE \$10.00

Community Development Department 250 North 5<sup>th</sup> Street Grand Junction, CO 81501 Phone: (970) 244-1430 FAX (970) 236-4031

| Property Address: 1/60 HILL AVE LOT 17 18 BLOCK 30                                                                                                                                                                                       |
|------------------------------------------------------------------------------------------------------------------------------------------------------------------------------------------------------------------------------------------|
| Property Tax No: 294 5142 1600 9                                                                                                                                                                                                         |
| Subdivision:                                                                                                                                                                                                                             |
| Property Owner: SL SPARKS 1992 TRUST LADONNA ABBADUSKY TRUSTEE                                                                                                                                                                           |
| Owner's Telephone: (719) 942-386-2                                                                                                                                                                                                       |
| Owner's Address: 10410 Hroy 50, De How ARD CO 91233                                                                                                                                                                                      |
| Contractor's Name: SELF - LORI MORGAN                                                                                                                                                                                                    |
| Contractor's Telephone: Zij2 7 le l b                                                                                                                                                                                                    |
| Contractor's Address:                                                                                                                                                                                                                    |
| Fence Material & Height: wood - 6FT                                                                                                                                                                                                      |
| Plot plan must show property lines and property dimensions, all easements, all rights-of-way, all structures, all setbacks from property lines, and fence height(s). NOTE: Property line is likely one foot or more behind the sidewalk. |
|                                                                                                                                                                                                                                          |
| THIS SECTION TO BE COMPLETED BY COMMUNITY DEVELOPMENT DEPARTMENT STAFF                                                                                                                                                                   |
| ZONE SETBACKS: Front 20 from property line (PL) or                                                                                                                                                                                       |
| ZONE RIY F - 6 SETBACKS: Front 20 from property line (PL) or                                                                                                                                                                             |
|                                                                                                                                                                                                                                          |
| ZONE RIY F - 6 SETBACKS: Front 20 from property line (PL) or                                                                                                                                                                             |
| ZONE RIY F - 6 SETBACKS: Front 20 from property line (PL) or                                                                                                                                                                             |
| SETBACKS: Front from property line (PL) or  SPECIAL CONDITIONS from center of ROW, whichever is greater.                                                                                                                                 |

VALID FOR SIX MONTHS FROM DATE OF ISSUANCE (Section 2.2.E.1.d Grand Junction Zoning & Development Code)

(Yellow: Applicant) (White: Community Development)

(Pink: Code Enforcement)

Date

HOUSE

HILL AVE