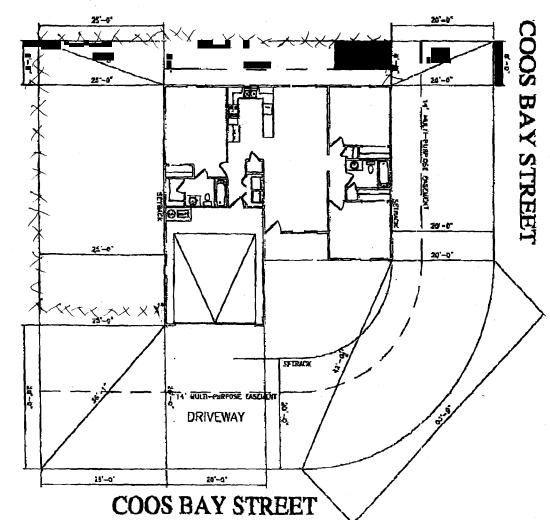

## GRAND JUNCTION COMMUNITY DEVELOPMENT DEPARTMENT

| Property Address: 467 Cook Boy Cook Tot Cook Standy                                                                                                                                                                                                                                                                                                                                                                                                                                                                                                                                                                                                                       |
|---------------------------------------------------------------------------------------------------------------------------------------------------------------------------------------------------------------------------------------------------------------------------------------------------------------------------------------------------------------------------------------------------------------------------------------------------------------------------------------------------------------------------------------------------------------------------------------------------------------------------------------------------------------------------|
| Property Tax No: 3042 1/2-6/2 0007                                                                                                                                                                                                                                                                                                                                                                                                                                                                                                                                                                                                                                        |
| Property Tax No: 2943 - 162-93-007  Subdivision: Prairie View Subdivision                                                                                                                                                                                                                                                                                                                                                                                                                                                                                                                                                                                                 |
| Property Owner: Llov Page                                                                                                                                                                                                                                                                                                                                                                                                                                                                                                                                                                                                                                                 |
| Owner's Telephone: 970 - 263 - 9683                                                                                                                                                                                                                                                                                                                                                                                                                                                                                                                                                                                                                                       |
| Owner's Address: 467 Coos Bay, Grand Jet., Co. 81504                                                                                                                                                                                                                                                                                                                                                                                                                                                                                                                                                                                                                      |
| Contractor's Name: Self                                                                                                                                                                                                                                                                                                                                                                                                                                                                                                                                                                                                                                                   |
| Contractor's Telephone:                                                                                                                                                                                                                                                                                                                                                                                                                                                                                                                                                                                                                                                   |
| Contractor's Address:                                                                                                                                                                                                                                                                                                                                                                                                                                                                                                                                                                                                                                                     |
| Fence Material & Height: Cedar & 6'                                                                                                                                                                                                                                                                                                                                                                                                                                                                                                                                                                                                                                       |
| Plot plan must show property lines and property dimensions, all easements, all rights-of-way, all structures, all setbacks from property lines, and fence height(s). NOTE: Property line is likely one foot or more behind the sidewalk.                                                                                                                                                                                                                                                                                                                                                                                                                                  |
| THIS SECTION TO BE COMPLETED BY COMMUNITY DEVELOPMENT DEPARTMENT STAFF                                                                                                                                                                                                                                                                                                                                                                                                                                                                                                                                                                                                    |
| ZONE SETBACKS: Front 20 from property line (PL) or                                                                                                                                                                                                                                                                                                                                                                                                                                                                                                                                                                                                                        |
| SPECIAL CONDITIONSfrom center of ROW, whichever is greater.                                                                                                                                                                                                                                                                                                                                                                                                                                                                                                                                                                                                               |
| Sidefrom PL Rearfrom PL                                                                                                                                                                                                                                                                                                                                                                                                                                                                                                                                                                                                                                                   |
|                                                                                                                                                                                                                                                                                                                                                                                                                                                                                                                                                                                                                                                                           |
| Fences exceeding six feet in height require a separate permit from the City/County Building Department. A fence constructed on a corner lot that extends past the rear of the house along the side yard or abuts an alley requires approval from the City Engineer (Section 4.1.J of the Grand Junction Zoning and Development Code).                                                                                                                                                                                                                                                                                                                                     |
| The owner/applicant must correctly identify all property lines, easements, and rights-of-way and ensure the fence is located within the property's boundaries. Covenants, conditions, restrictions, easements and/or rights-of-way may restrict or prohibit the placement of fence(s). The owner/applicant is responsible for compliance with covenants, conditions, and restrictions which may apply. Fences built in easements may be subject to removal at the property owner's sole and absolute expense. Any modification of design and/or material as approved in this fence permit must be approved, in writing, by the Community Development Department Director. |
| I hereby acknowledge that I have read this application and the information and plot plan are correct; I agree to comply with any and all codes, ordinances, laws, regulations, or restrictions which apply. I understand that failure to comply shall result in legal action, which may include but not necessarily be limited to removal of the fence(s) at the owner's cost.                                                                                                                                                                                                                                                                                            |
| Applicant's Signature Douglas Course & Thy G. Tyc Date 11-9-06                                                                                                                                                                                                                                                                                                                                                                                                                                                                                                                                                                                                            |
| Community Development's Approval  Date 117400                                                                                                                                                                                                                                                                                                                                                                                                                                                                                                                                                                                                                             |
| City Engineer's Approval (if required) Date                                                                                                                                                                                                                                                                                                                                                                                                                                                                                                                                                                                                                               |
| VALID FOR SIX MONTHS FROM DATE OF ISSUANCE (Section 2.2 F.1. d Grand Junction Zoning & Development Code)                                                                                                                                                                                                                                                                                                                                                                                                                                                                                                                                                                  |

(White: Planning)

(Yellow: Customer)

(Pink: Code Enforcement)

TO THE PARTY OF TH

MOTE: DRADE MUST MODE MARY FROM HOUSE 6" OF FAIL IN 189, THEN TO' OF DISTANCE PUR LOCAL EDUCADES COSE.

NOTE:
ONCORPOR LINES ARE FULLED FROM
EDGE OF BRIDK LEDGE. IF NO BRIDK LEDGE
EDGES, OVERSON'S WILL BE FROM EDGE
OF FOUNDATION

NOTE: BUILDER TO VERIFY ALL SETBACK AND EASEMENT ENCROACHMENTS PRIOR TO CONSTRUCTION

| SHE PLAN INTERNATION |                     |
|----------------------|---------------------|
| SUBDIVISION NAME     | PRINTE VIEW         |
| FLNG YOUES           | 1                   |
| LIDT BUMBION         | 7                   |
| BLOCK NUMBER         | 3                   |
| STREET ADDRESS       | 467 COOS BUY STREET |
| CEXINITY             | NESA                |
| CARADE SO. FT.       | 477 24              |
| LVANT SO. FT.        | 1185 SF             |
| TO DEE               | 5710 SF             |
| ZEIBYCKE RZEIJ       | FRONT 20'           |
|                      | SIDES 5             |
|                      | REAR 25"            |