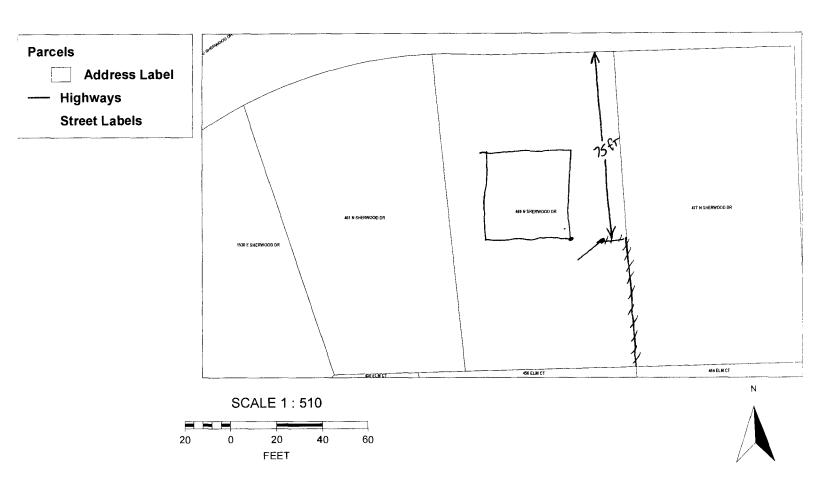

## GRAND JUNCTION COMMUNITY DEVELOPMENT DEPARTMENT

| Property Address: 469 N Sherwoo                                                                                                                                                                                                                                                                                                                                                                                                                                                                                                                                                                                                                                           | DD DRIVE                                                  |
|---------------------------------------------------------------------------------------------------------------------------------------------------------------------------------------------------------------------------------------------------------------------------------------------------------------------------------------------------------------------------------------------------------------------------------------------------------------------------------------------------------------------------------------------------------------------------------------------------------------------------------------------------------------------------|-----------------------------------------------------------|
| Property Tax No: 2945-113-13-012                                                                                                                                                                                                                                                                                                                                                                                                                                                                                                                                                                                                                                          |                                                           |
| Subdivision: Sherwood addition                                                                                                                                                                                                                                                                                                                                                                                                                                                                                                                                                                                                                                            |                                                           |
| Property Owner: Marty m Namee                                                                                                                                                                                                                                                                                                                                                                                                                                                                                                                                                                                                                                             |                                                           |
| Owner's Telephone:                                                                                                                                                                                                                                                                                                                                                                                                                                                                                                                                                                                                                                                        |                                                           |
| Owner's Address: SAME                                                                                                                                                                                                                                                                                                                                                                                                                                                                                                                                                                                                                                                     |                                                           |
| Contractor's Name: Valleywide Fen                                                                                                                                                                                                                                                                                                                                                                                                                                                                                                                                                                                                                                         | ICE                                                       |
| Contractor's Telephone: $990 - 523 - 8150$                                                                                                                                                                                                                                                                                                                                                                                                                                                                                                                                                                                                                                |                                                           |
| Contractor's Address: 205 & Main                                                                                                                                                                                                                                                                                                                                                                                                                                                                                                                                                                                                                                          | IST Grand JUNCTION (O 8/50)                               |
| Fence Material & Height: 6 UND Privacy                                                                                                                                                                                                                                                                                                                                                                                                                                                                                                                                                                                                                                    |                                                           |
| Plot plan must show property lines and property dimensions, all easements, all rights-of-way, all structures, all setbacks from property lines, and fence height(s). NOTE: Property line is likely one foot or more behind the sidewalk.                                                                                                                                                                                                                                                                                                                                                                                                                                  |                                                           |
| THIS SECTION TO BE COMPLETED BY COM                                                                                                                                                                                                                                                                                                                                                                                                                                                                                                                                                                                                                                       | MUNITY DEVELOPMENT DEPARTMENT STAFF                       |
| ZONE RMF-S                                                                                                                                                                                                                                                                                                                                                                                                                                                                                                                                                                                                                                                                | SETBACKS: Front from property line (PL) or                |
| SPECIAL CONDITIONS                                                                                                                                                                                                                                                                                                                                                                                                                                                                                                                                                                                                                                                        | from center of ROW, whichever is greater.                 |
|                                                                                                                                                                                                                                                                                                                                                                                                                                                                                                                                                                                                                                                                           | Sidefrom PL Rearfrom PL                                   |
|                                                                                                                                                                                                                                                                                                                                                                                                                                                                                                                                                                                                                                                                           |                                                           |
| Fences exceeding six feet in height require a separate permit from the City/County Building Department. A fence constructed on a corner lot that extends past the rear of the house along the side yard or abuts an alley requires approval from the City Engineer (Section 4.1.J of the Grand Junction Zoning and Development Code).                                                                                                                                                                                                                                                                                                                                     |                                                           |
| The owner/applicant must correctly identify all property lines, easements, and rights-of-way and ensure the fence is located within the property's boundaries. Covenants, conditions, restrictions, easements and/or rights-of-way may restrict or prohibit the placement of fence(s). The owner/applicant is responsible for compliance with covenants, conditions, and restrictions which may apply. Fences built in easements may be subject to removal at the property owner's sole and absolute expense. Any modification of design and/or material as approved in this fence permit must be approved, in writing, by the Community Development Department Director. |                                                           |
| I hereby acknowledge that I have read this application and the information and plot plan are correct; I agree to comply with any and all codes, ordinances, laws, regulations, or restrictions which apply. I understand that failure to comply shall result in legal action, which may include but not necessarily be limited to removal of the fence(s) at the owner's cost.                                                                                                                                                                                                                                                                                            |                                                           |
| Applicant's Signature                                                                                                                                                                                                                                                                                                                                                                                                                                                                                                                                                                                                                                                     | Date 4-12-06                                              |
| Applicant's Signature  Community Development's Approval 2 aylen 7 fem                                                                                                                                                                                                                                                                                                                                                                                                                                                                                                                                                                                                     | Date <u>4-12-06</u> Date <u>4-20-06</u>                   |
| City Engineer's Approval (if required)                                                                                                                                                                                                                                                                                                                                                                                                                                                                                                                                                                                                                                    |                                                           |
| VALID FOR SIX MONTHS FROM DATE OF ISSUANCE (Sec                                                                                                                                                                                                                                                                                                                                                                                                                                                                                                                                                                                                                           | ction 2.2.E.1.d Grand Junction Zoning & Development Code) |
| (White: Planning) (Yellow: Cust                                                                                                                                                                                                                                                                                                                                                                                                                                                                                                                                                                                                                                           | omer) (Pink: Code Enforcement)                            |