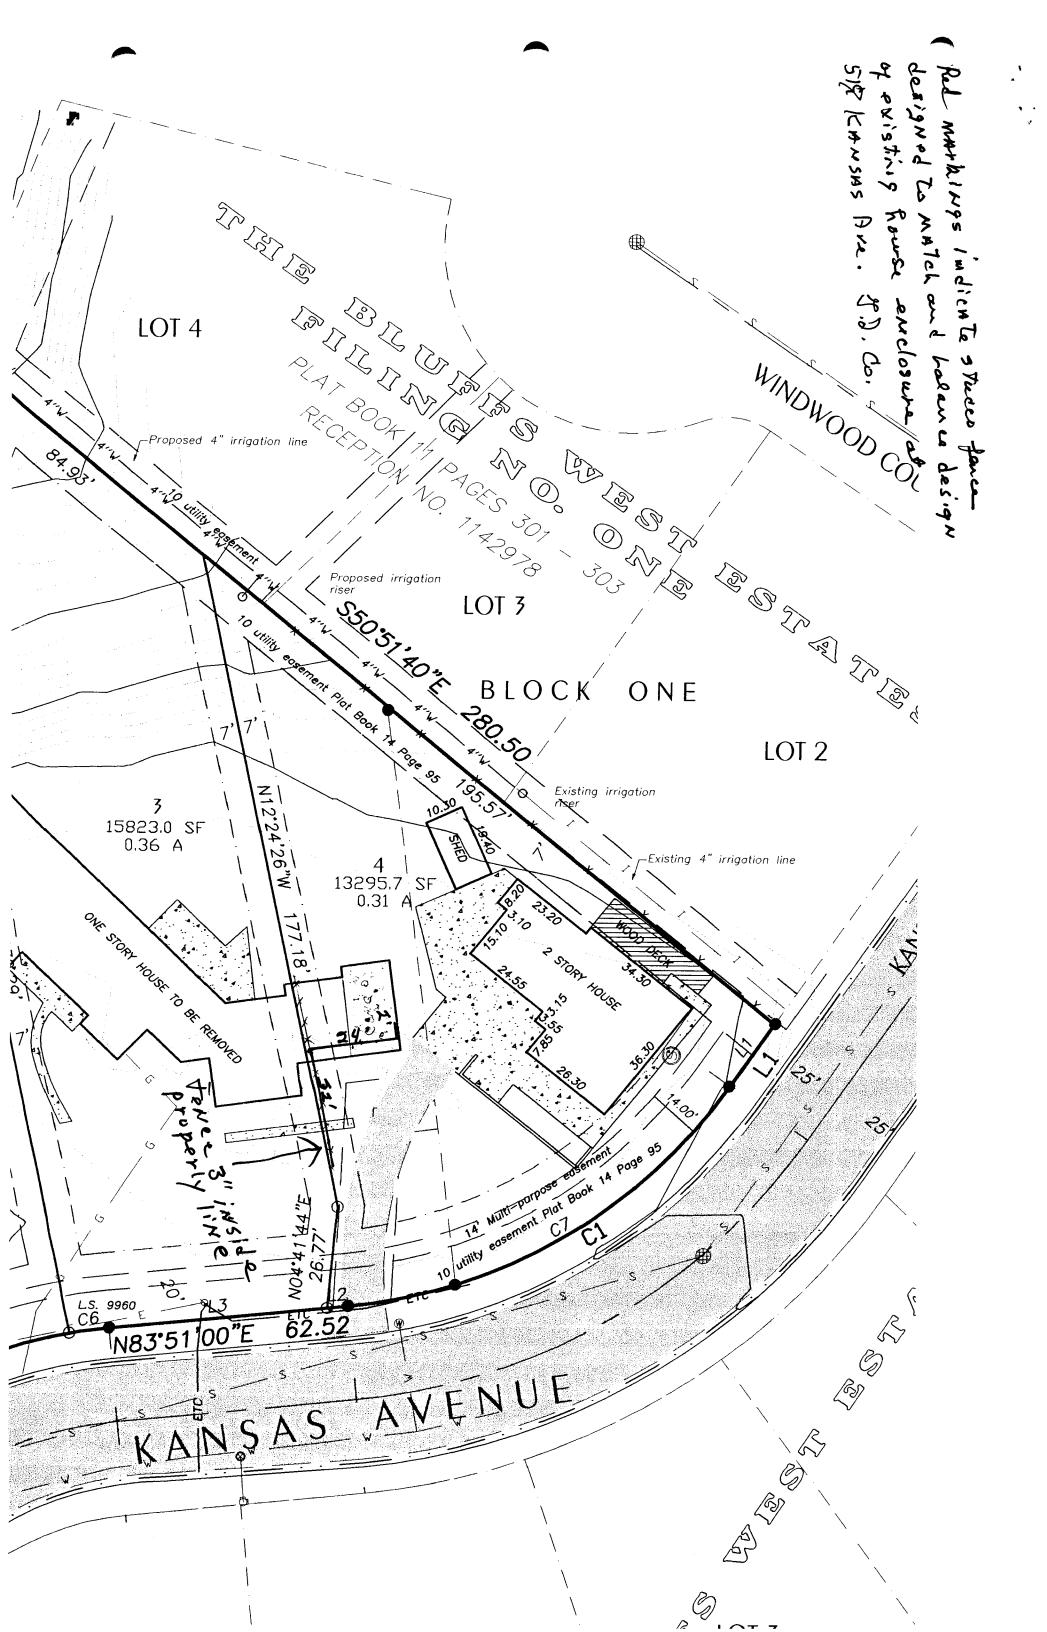

## GRAND JUNCTION COMMUNITY DEVELOPMENT DEPARTMENT

| Property Address: 519 Kans I                                                                                                                                                  | as Ave                                                                                                                                                                                                                                                                                                                                                                                     |
|-------------------------------------------------------------------------------------------------------------------------------------------------------------------------------|--------------------------------------------------------------------------------------------------------------------------------------------------------------------------------------------------------------------------------------------------------------------------------------------------------------------------------------------------------------------------------------------|
| Property Tax No: 294/5-074                                                                                                                                                    | 16-025                                                                                                                                                                                                                                                                                                                                                                                     |
| Subdivision:                                                                                                                                                                  | Ha Sub- / Previous Foster Minor So                                                                                                                                                                                                                                                                                                                                                         |
| Property Owner: Thowns N.                                                                                                                                                     | 705Ter                                                                                                                                                                                                                                                                                                                                                                                     |
| Owner's Telephone: 242 - 5                                                                                                                                                    |                                                                                                                                                                                                                                                                                                                                                                                            |
| Owner's Address:                                                                                                                                                              |                                                                                                                                                                                                                                                                                                                                                                                            |
| Contractor's Name: Our Mer                                                                                                                                                    | ~ ~                                                                                                                                                                                                                                                                                                                                                                                        |
| Contractor's Telephone:                                                                                                                                                       |                                                                                                                                                                                                                                                                                                                                                                                            |
| Contractor's Address:                                                                                                                                                         |                                                                                                                                                                                                                                                                                                                                                                                            |
| Fence Material & Height: 7,6' 5                                                                                                                                               | Fucco                                                                                                                                                                                                                                                                                                                                                                                      |
| Plot plan must show property lines and property di                                                                                                                            | mensions, all easements, all rights-of-way, all structures, all setbacks operty line is likely one foot or more behind the sidewalk.                                                                                                                                                                                                                                                       |
| THIS SECTION TO BE COMPLETED                                                                                                                                                  | BY COMMUNITY DEVELOPMENT DEPARTMENT STAFF                                                                                                                                                                                                                                                                                                                                                  |
| ZONE RSF-4                                                                                                                                                                    | SETBACKS: Front $\frac{\mathcal{I}'}{\mathcal{I}'}$ from property line (PL) or                                                                                                                                                                                                                                                                                                             |
| SPECIAL CONDITIONS                                                                                                                                                            | from center of ROW, whichever is greater.  Side from PL Rear from PL                                                                                                                                                                                                                                                                                                                       |
|                                                                                                                                                                               | permit from the City/County Building Department. A fence constructed on a corner                                                                                                                                                                                                                                                                                                           |
| lot that extends past the rear of the house along the side the Grand Junction Zoning and Development Code).                                                                   | e yard or abuts an alley requires approval from the City Engineer (Section 4.1.J of                                                                                                                                                                                                                                                                                                        |
| property's boundaries. Covenants, conditions, restriction fence(s). The owner/applicant is responsible for compliation easements may be subject to removal at the property of | r lines, easements, and rights-of-way and ensure the fence is located within the tions, easements and/or rights-of-way may restrict or prohibit the placement of ance with covenants, conditions, and restrictions which may apply. Fences built in wner's sole and absolute expense. Any modification of design and/or material as ing, by the Community Development Department Director. |
| codes, ordinances, laws, regulations, or restrictions which include but not necessarily be limited to removal of the                                                          |                                                                                                                                                                                                                                                                                                                                                                                            |
| Applicant's Signature Monte O.                                                                                                                                                | Date 5/33/06                                                                                                                                                                                                                                                                                                                                                                               |
| Community Development's Approval                                                                                                                                              | Magn Date 3/30/04                                                                                                                                                                                                                                                                                                                                                                          |
| City Engineer's Approval (if required)                                                                                                                                        | Date                                                                                                                                                                                                                                                                                                                                                                                       |
| VALID FOR SIX MONTHS FROM DATE OF ISSU                                                                                                                                        | ANCE (Section 2.2.E.1.d Grand Junction Zoning & Development Code)                                                                                                                                                                                                                                                                                                                          |