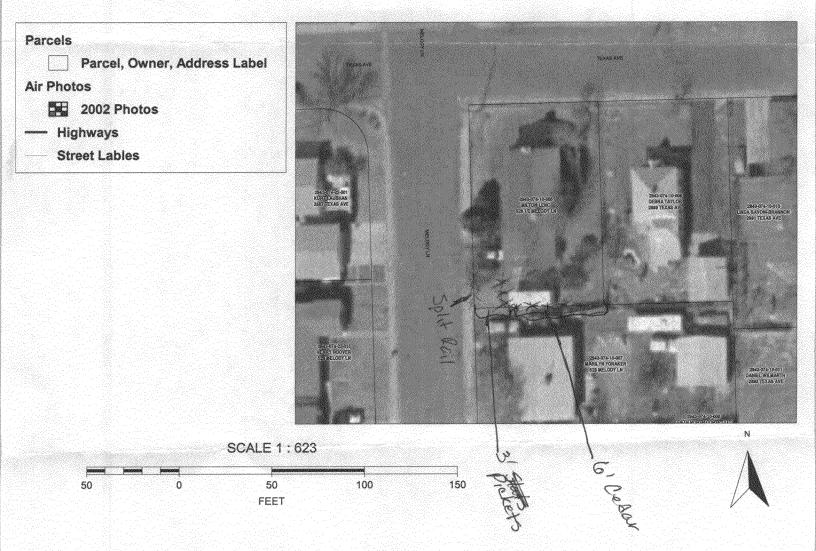

## **FENCE PERMIT**

| Property Address: 5 2 8 1/2 4                                                                                                                                                                                                                                 | Hillory Jane.<br>14-10-00-5                                                                                                                                                                                                                                       |
|---------------------------------------------------------------------------------------------------------------------------------------------------------------------------------------------------------------------------------------------------------------|-------------------------------------------------------------------------------------------------------------------------------------------------------------------------------------------------------------------------------------------------------------------|
| Property Tax No: $\frac{2943-0}{}$                                                                                                                                                                                                                            | 74-10-00-5                                                                                                                                                                                                                                                        |
| Subdivision:                                                                                                                                                                                                                                                  |                                                                                                                                                                                                                                                                   |
| Property Owner: 0 9. Acti                                                                                                                                                                                                                                     | Clar Fifence                                                                                                                                                                                                                                                      |
| Owner's Telephone: 2 45 -                                                                                                                                                                                                                                     | 5720                                                                                                                                                                                                                                                              |
| Owner's Address: 528 //                                                                                                                                                                                                                                       | 12 Arelody have                                                                                                                                                                                                                                                   |
| Contractor's Name:                                                                                                                                                                                                                                            | 19 opener                                                                                                                                                                                                                                                         |
| Contractor's Telephone:                                                                                                                                                                                                                                       | 19 opines<br>50-0062 741-5952                                                                                                                                                                                                                                     |
| Contractor's Address:                                                                                                                                                                                                                                         |                                                                                                                                                                                                                                                                   |
| Fence Material & Height: 3/ 1) plut na                                                                                                                                                                                                                        | il cedar in front - cedar 6' slats in bor                                                                                                                                                                                                                         |
| Plot plan must show property lines and property dimensions, all easements, all rights-of-way, all structures, all setbacks from property lines, and fence height(s). NOTE: Property line is likely one foot or more behind the sidewalk.                      |                                                                                                                                                                                                                                                                   |
| THIS SECTION TO BE COMPLE                                                                                                                                                                                                                                     | TED BY COMMUNITY DEVELOPMENT DEPARTMENT STAFF                                                                                                                                                                                                                     |
| ZONE_PMF-8                                                                                                                                                                                                                                                    | SETBACKS: Front from property line (PL) or                                                                                                                                                                                                                        |
| SPECIAL CONDITIONS                                                                                                                                                                                                                                            | from center of ROW, whichever is greater.                                                                                                                                                                                                                         |
|                                                                                                                                                                                                                                                               | Side from PL Rear from PL                                                                                                                                                                                                                                         |
|                                                                                                                                                                                                                                                               |                                                                                                                                                                                                                                                                   |
| Iot that extends past the rear of the house along the the Grand Junction Zoning and Development Code  The owner/applicant must correctly identify all proproperty's boundaries. Covenants, conditions, refence(s). The owner/applicant is responsible for cor | berty lines, easements, and rights-of-way and ensure the fence is located within the strictions, easements and/or rights-of-way may restrict or prohibit the placement of appliance with covenants, conditions, and restrictions which may apply. Fences built in |
|                                                                                                                                                                                                                                                               | ty owner's sole and absolute expense. Any modification of design and/or material as writing, by the Community Development Department Director.                                                                                                                    |
|                                                                                                                                                                                                                                                               | tion and the information and plot plan are correct; I agree to comply with any and all which apply. I understand that failure to comply shall result in legal action, which may the fence(s) at the owner's cost.                                                 |
| Applicant's Signature                                                                                                                                                                                                                                         | Date 3//3/06                                                                                                                                                                                                                                                      |
| Community Development's Approval <u>U</u>                                                                                                                                                                                                                     | ndy Dur Date 3/13/66                                                                                                                                                                                                                                              |
| City Engineer's Approval (if required)                                                                                                                                                                                                                        | Date                                                                                                                                                                                                                                                              |
| VALID FOR SIX MONTHS FROM DATE OF IS                                                                                                                                                                                                                          | SSUANCE (Section 2.2.E.1.d Grand Junction Zoning & Development Code)                                                                                                                                                                                              |