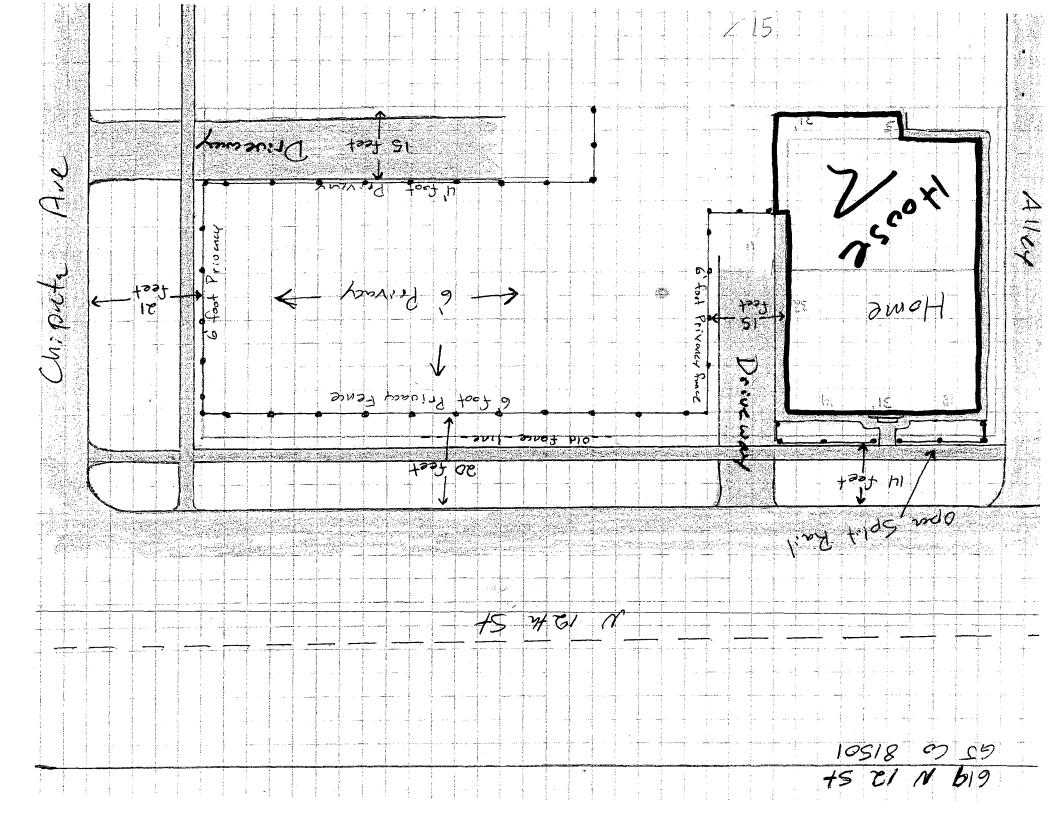

## GRAND JUNCTION COMMUNITY DEVELOPMENT DEPARTMENT

| Property Address: 619 N 12 st C                                                                                                                                                        | a5, CO 81501                                                                                                                                                                                                                                                                                                                                          |
|----------------------------------------------------------------------------------------------------------------------------------------------------------------------------------------|-------------------------------------------------------------------------------------------------------------------------------------------------------------------------------------------------------------------------------------------------------------------------------------------------------------------------------------------------------|
| Property Tax No: 2945 - 141 - 30 - 6                                                                                                                                                   |                                                                                                                                                                                                                                                                                                                                                       |
| Subdivision:                                                                                                                                                                           |                                                                                                                                                                                                                                                                                                                                                       |
| Property Owner: David A Posta                                                                                                                                                          |                                                                                                                                                                                                                                                                                                                                                       |
|                                                                                                                                                                                        |                                                                                                                                                                                                                                                                                                                                                       |
| Owner's Address: 445 Belford F                                                                                                                                                         | tue GJ. CO 81501                                                                                                                                                                                                                                                                                                                                      |
| Contractor's Name:                                                                                                                                                                     |                                                                                                                                                                                                                                                                                                                                                       |
| Contractor's Telephone:                                                                                                                                                                |                                                                                                                                                                                                                                                                                                                                                       |
| Contractor's Address:                                                                                                                                                                  |                                                                                                                                                                                                                                                                                                                                                       |
| Fence Material & Height: 6' Wood +                                                                                                                                                     | 4' wood + Split Rail                                                                                                                                                                                                                                                                                                                                  |
|                                                                                                                                                                                        | ons, all easements, all rights-of-way, all structures, all setbacks                                                                                                                                                                                                                                                                                   |
| THIS SECTION TO BE COMPLETED BY C                                                                                                                                                      | OMMUNITY DEVELOPMENT DEPARTMENT STAFF                                                                                                                                                                                                                                                                                                                 |
| ZONE RMF-8                                                                                                                                                                             | SETBACKS: Front from property line (PL) or                                                                                                                                                                                                                                                                                                            |
| SPECIAL CONDITIONS                                                                                                                                                                     | from center of ROW, whichever is greater.                                                                                                                                                                                                                                                                                                             |
|                                                                                                                                                                                        | Side from PL Rear from PL                                                                                                                                                                                                                                                                                                                             |
|                                                                                                                                                                                        |                                                                                                                                                                                                                                                                                                                                                       |
| Fences exceeding six feet in height require a separate permit from lot that extends past the rear of the house along the side yard of the Grand Junction Zoning and Development Code). | om the City/County Building Department. A fence constructed on a corner or abuts an alley requires approval from the City Engineer (Section 4.1.J of                                                                                                                                                                                                  |
| <u>property's boundaries</u> . Covenants, conditions, restrictions, e fence(s). The owner/applicant is responsible for compliance with                                                 | easements, and rights-of-way and ensure the fence is located within the assements and/or rights-of-way may restrict or prohibit the placement of the covenants, conditions, and restrictions which may apply. Fences built in sole and absolute expense. Any modification of design and/or material as the Community Development Department Director. |
|                                                                                                                                                                                        | e information and plot plan are correct; I agree to comply with any and all<br>I understand that failure to comply shall result in legal action, which may<br>at the owner's cost.                                                                                                                                                                    |
|                                                                                                                                                                                        | Date 4-27-06                                                                                                                                                                                                                                                                                                                                          |
| Community Development's Approval Fayler 10                                                                                                                                             | Leule 4-27-06                                                                                                                                                                                                                                                                                                                                         |
| City Engineer's Approval (if required)                                                                                                                                                 | Date                                                                                                                                                                                                                                                                                                                                                  |
| VALID FOR SIX MONTHS FROM DATE OF ISSUANCE                                                                                                                                             | (Section 2.2.E.1.d Grand Junction Zoning & Development Code)                                                                                                                                                                                                                                                                                          |
| (White: Planning) (Yellow: 6                                                                                                                                                           | Customer) (Pink: Code Enforcement)                                                                                                                                                                                                                                                                                                                    |