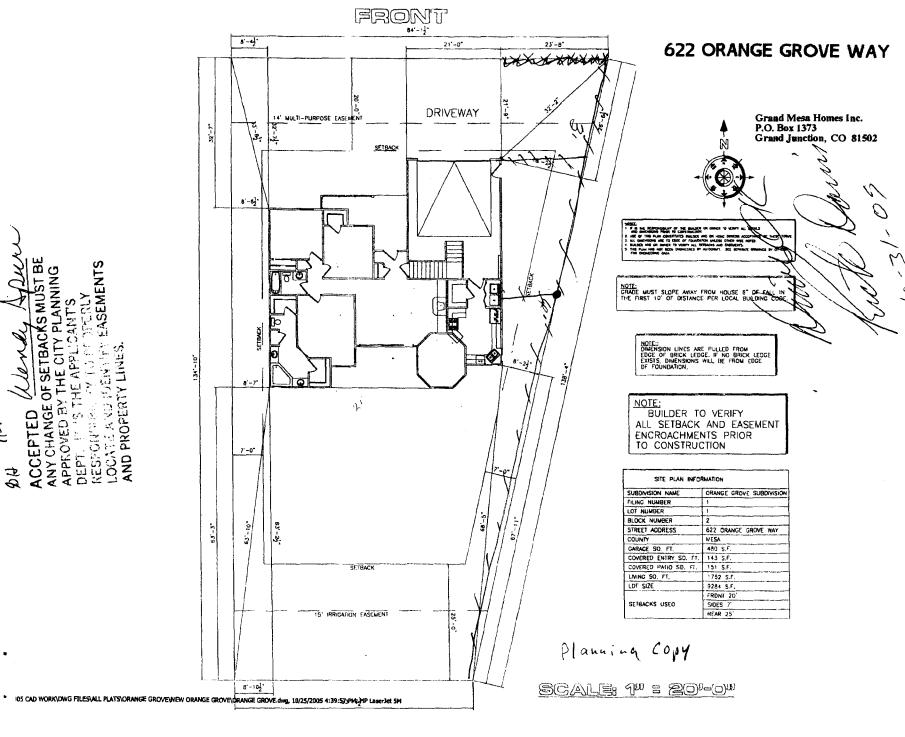

## ORANGE GROVE WAY

DEPT 17 18 THE APPLICAMINS
RESPONDED 17 TO PT DECRY
LOCATE AND IDENTIFY EASEMENTS
AND PROPERTY LINES.

ACCEPTED ANY CHANGE APPROVED BY