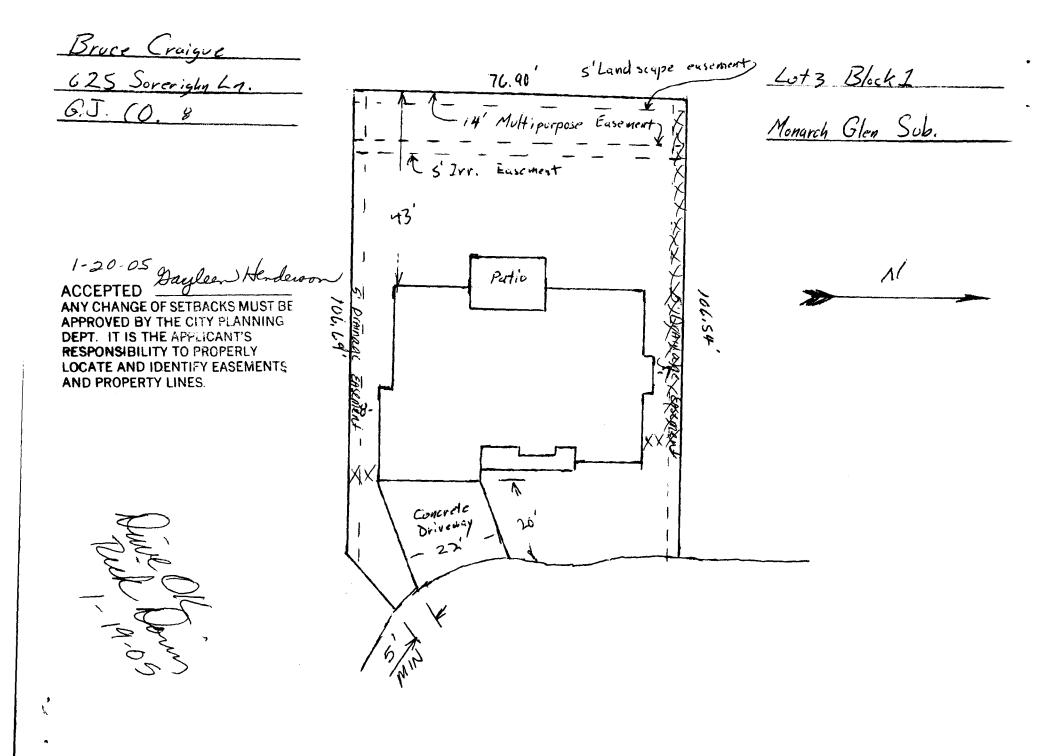

## GRAND JUNCTION COMMUNITY DEVELOPMENT DEPARTMENT

| Property Address: 625 Sovereign L                                                                                                                                                             | $\Lambda$                                                                                                                                                       |
|-----------------------------------------------------------------------------------------------------------------------------------------------------------------------------------------------|-----------------------------------------------------------------------------------------------------------------------------------------------------------------|
| Property Tax No: 2943 - 043 - 05 - 003                                                                                                                                                        |                                                                                                                                                                 |
| Subdivision: Monarch 6/en                                                                                                                                                                     |                                                                                                                                                                 |
| Property Owner: Just + Jasmine Gor                                                                                                                                                            | uld .                                                                                                                                                           |
| Owner's Telephone: 976 - 314 - 7/68                                                                                                                                                           |                                                                                                                                                                 |
| Owner's Address: 625 Sovereign Ln                                                                                                                                                             |                                                                                                                                                                 |
| Contractor's Name:                                                                                                                                                                            |                                                                                                                                                                 |
| Contractor's Telephone: 970 -210 -7164                                                                                                                                                        |                                                                                                                                                                 |
| Contractor's Address: 625 Sovereign L                                                                                                                                                         | A                                                                                                                                                               |
| Fence Material & Height: 1 Doct                                                                                                                                                               | <i>'</i>                                                                                                                                                        |
| Plot plan must show property lines and property dimensions, a from property lines, and fence height(s). NOTE: Property line                                                                   |                                                                                                                                                                 |
| THIS SECTION TO BE COMPLETED BY COM                                                                                                                                                           | MUNITY DEVELOPMENT DEPARTMENT STAFF                                                                                                                             |
| ZONE RSF-4                                                                                                                                                                                    | SETBACKS: Front <u>20'</u> from property line (PL) or                                                                                                           |
| SPECIAL CONDITIONS                                                                                                                                                                            | from center of ROW, whichever is greater.                                                                                                                       |
|                                                                                                                                                                                               | Side from PL Rear from PL                                                                                                                                       |
|                                                                                                                                                                                               |                                                                                                                                                                 |
| Fences exceeding six feet in height require a separate permit from the lot that extends past the rear of the house along the side yard or abuthe Grand Junction Zoning and Development Code). | ne City/County Building Department. A fence constructed on a corner uts an alley requires approval from the City Engineer (Section 4.1.J of                     |
| The owner/applicant must correctly identify all property lines, ease                                                                                                                          | ments, and rights-of-way and ensure the fence is located within the nents and/or rights-of-way may restrict or prohibit the placement of                        |
| fence(s). The owner/applicant is responsible for compliance with cov                                                                                                                          | venants, conditions, and restrictions which may apply. Fences built in and absolute expense. Any modification of design and/or material as                      |
|                                                                                                                                                                                               | rmation and plot plan are correct; I agree to comply with any and all nderstand that failure to comply shall result in legal action; which may he owner's cost. |
| Applicant's Signature                                                                                                                                                                         | Date 9/7/06                                                                                                                                                     |
| Community Development's Approval                                                                                                                                                              | Mr Date 9/7/00                                                                                                                                                  |
| City Engineer's Approval (if required)                                                                                                                                                        | / /<br>Date                                                                                                                                                     |
| VALID FOR SIX MONTHS FROM DATE OF ISSUANCE (Sec                                                                                                                                               | ction 2.2.E.1.d Grand Junction Zoning & Development Code)                                                                                                       |