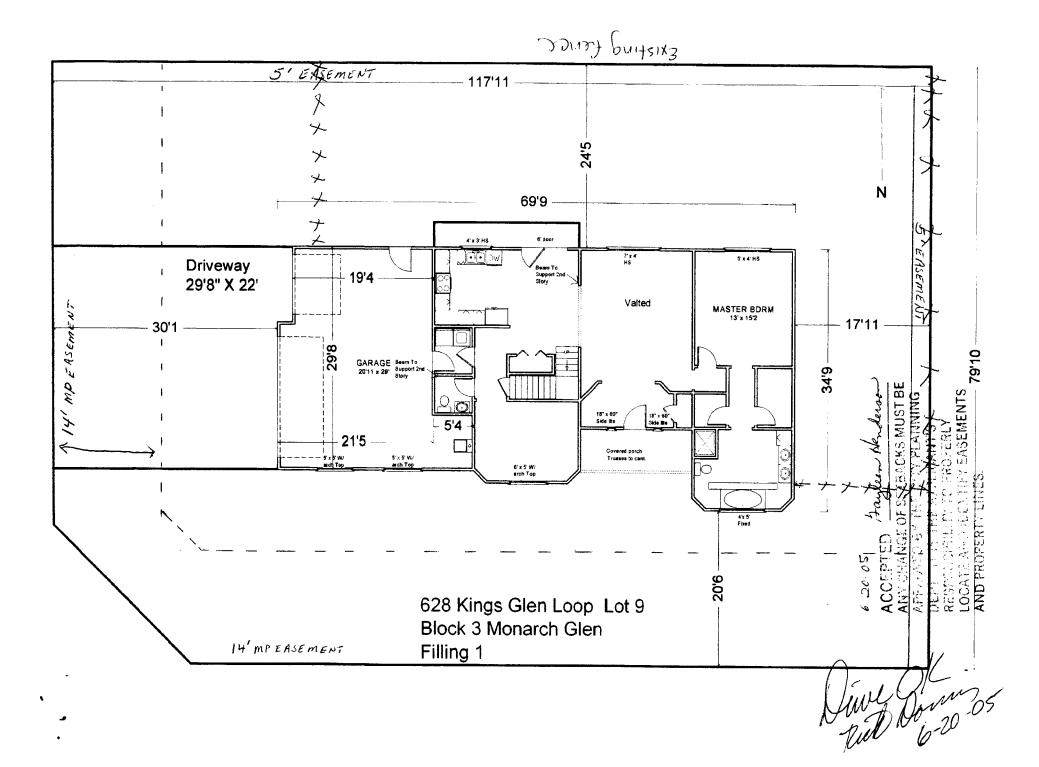

## GRAND JUNCTION COMMUNITY DEVELOPMENT DEPARTMENT

| Property Address:                                                      | 628 Kings C                                                                       | Jen Loca                                                                                         |                                                                                                                                                                                                      |  |
|------------------------------------------------------------------------|-----------------------------------------------------------------------------------|--------------------------------------------------------------------------------------------------|------------------------------------------------------------------------------------------------------------------------------------------------------------------------------------------------------|--|
| Property Tax No:                                                       | 2943 - 043 - 67-009                                                               |                                                                                                  |                                                                                                                                                                                                      |  |
| Subdivision:                                                           | Monarch Glen                                                                      |                                                                                                  |                                                                                                                                                                                                      |  |
| Property Owner:                                                        |                                                                                   |                                                                                                  |                                                                                                                                                                                                      |  |
| Owner's Telephone:                                                     | (970) 270-5445                                                                    | -                                                                                                |                                                                                                                                                                                                      |  |
| Owner's Address:                                                       | 628 Kings Coll                                                                    |                                                                                                  |                                                                                                                                                                                                      |  |
| Contractor's Name:                                                     |                                                                                   | 7                                                                                                |                                                                                                                                                                                                      |  |
| Contractor's Telepho                                                   | ne:                                                                               |                                                                                                  |                                                                                                                                                                                                      |  |
| Contractor's Address                                                   | :                                                                                 |                                                                                                  |                                                                                                                                                                                                      |  |
| Fence Material & Hei                                                   | ght: Wood + 60                                                                    | )''                                                                                              |                                                                                                                                                                                                      |  |
|                                                                        | property lines and property dimension and fence height(s). NOTE: Property I       |                                                                                                  |                                                                                                                                                                                                      |  |
| THIS SE                                                                | CTION TO BE COMPLETED BY CO                                                       | OMMUNITY DEVELOPMEN                                                                              | NT DEPARTMENT STAFF                                                                                                                                                                                  |  |
| ZONE_RSF                                                               | - 4                                                                               | SETBACKS: Front _                                                                                | 20' from property line (PL) or                                                                                                                                                                       |  |
| SPECIAL CONDITIONS                                                     |                                                                                   | from cente                                                                                       | from center of ROW, whichever is greater.                                                                                                                                                            |  |
|                                                                        | <u> </u>                                                                          | Side <i>O'</i> fro                                                                               | om PL Rear 6/ from PL                                                                                                                                                                                |  |
|                                                                        |                                                                                   |                                                                                                  |                                                                                                                                                                                                      |  |
| lot that extends past the                                              |                                                                                   |                                                                                                  | epartment. A fence constructed on a corner val from the City Engineer (Section 4.1.J of                                                                                                              |  |
| property's boundaries.<br>fence(s). The owner/appeasements may be subj | Covenants, conditions, restrictions, eaplicant is responsible for compliance with | asements and/or rights-of-way<br>n covenants, conditions, and re<br>ole and absolute expense. An | and ensure the fence is located within the y may restrict or prohibit the placement of estrictions which may apply. Fences built in y modification of design and/or material as Department Director. |  |
| codes, ordinances, laws                                                |                                                                                   | I understand that failure to co                                                                  | correct; I agree to comply with any and all omply shall result in legal action, which may                                                                                                            |  |
| Applicant's Signature                                                  | 574                                                                               |                                                                                                  | Date <u>11-21-2006</u>                                                                                                                                                                               |  |
| Community Developm                                                     | nent's Approval 4/18/1                                                            | 1agu                                                                                             | Date /1-21-00c                                                                                                                                                                                       |  |
| City Engineer's Appro                                                  | val (if required)                                                                 |                                                                                                  | Date                                                                                                                                                                                                 |  |
| VALID FOR SIX MON                                                      |                                                                                   | (Castion 0.0 F.4 d Orand II                                                                      | unction Zoning & Douglanment Code                                                                                                                                                                    |  |
|                                                                        | ITHS FROM DATE OF ISSUANCE (                                                      | Section 2.2.E. L.a Grand Ju                                                                      | inction Zoning & Development Code)                                                                                                                                                                   |  |

tence existing 628 Kings Glen Lage