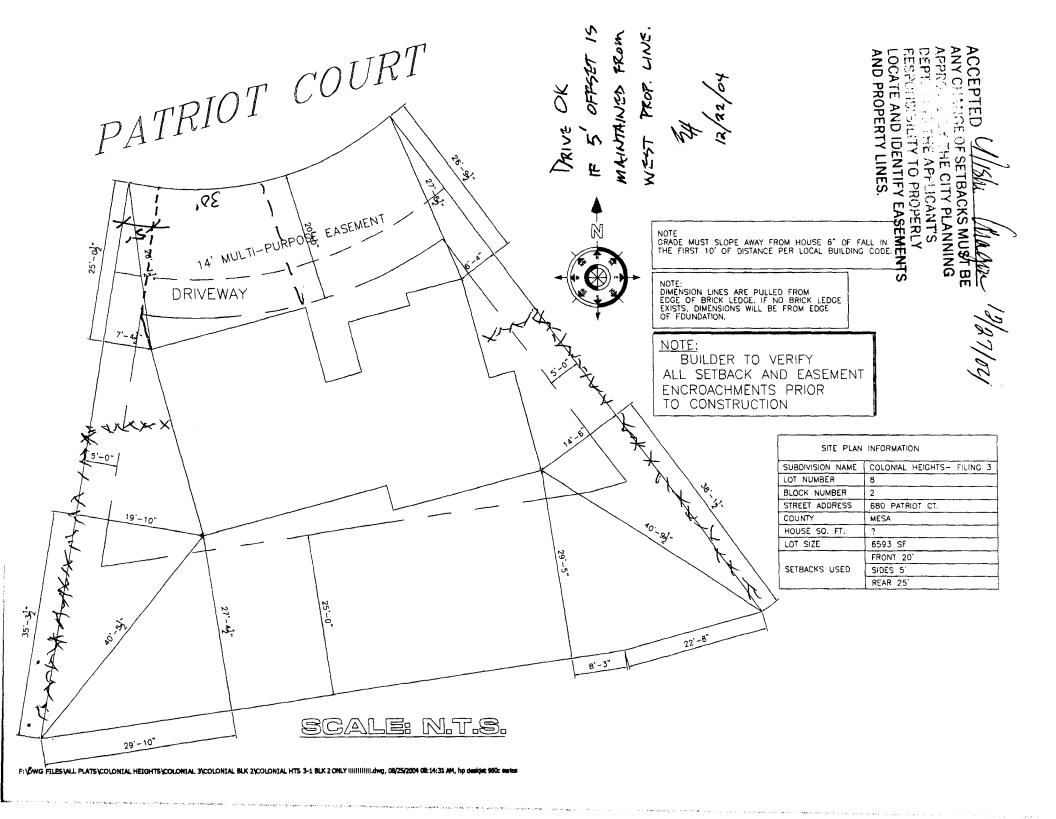

| Property Address: 680 patriot                                                                                                                                                                                                                                                                                                                                                                                                                                                                                                                                                                                                                                             |                                            |
|---------------------------------------------------------------------------------------------------------------------------------------------------------------------------------------------------------------------------------------------------------------------------------------------------------------------------------------------------------------------------------------------------------------------------------------------------------------------------------------------------------------------------------------------------------------------------------------------------------------------------------------------------------------------------|--------------------------------------------|
| Property Tax No: 2945-032-10-008                                                                                                                                                                                                                                                                                                                                                                                                                                                                                                                                                                                                                                          |                                            |
| Subdivision: Colownal Height                                                                                                                                                                                                                                                                                                                                                                                                                                                                                                                                                                                                                                              |                                            |
| Property Owner: Blue Shaz                                                                                                                                                                                                                                                                                                                                                                                                                                                                                                                                                                                                                                                 |                                            |
| Owner's Telephone: 255 - 8853                                                                                                                                                                                                                                                                                                                                                                                                                                                                                                                                                                                                                                             |                                            |
| Owner's Address: CI 2750 6 Rd                                                                                                                                                                                                                                                                                                                                                                                                                                                                                                                                                                                                                                             |                                            |
| Contractor's Name: Loppes                                                                                                                                                                                                                                                                                                                                                                                                                                                                                                                                                                                                                                                 |                                            |
| Contractor's Telephone: 974-1826                                                                                                                                                                                                                                                                                                                                                                                                                                                                                                                                                                                                                                          |                                            |
| Contractor's Address: 15-70 H-90 el Delto                                                                                                                                                                                                                                                                                                                                                                                                                                                                                                                                                                                                                                 |                                            |
| Fence Material & Height: 6. ced Ar Donnal                                                                                                                                                                                                                                                                                                                                                                                                                                                                                                                                                                                                                                 |                                            |
| Plot plan must show property lines and property dimensions, all easements, all rights-of-way, all structures, all setbacks from property lines, and fence height(s). NOTE: Property line is likely one foot or more behind the sidewalk.                                                                                                                                                                                                                                                                                                                                                                                                                                  |                                            |
| THIS SECTION TO BE COMPLETED BY COMMUNITY DEVELOPMENT DEPARTMENT STAFF                                                                                                                                                                                                                                                                                                                                                                                                                                                                                                                                                                                                    |                                            |
| ZONE RMF-5                                                                                                                                                                                                                                                                                                                                                                                                                                                                                                                                                                                                                                                                | SETBACKS: Front from property line (PL) or |
| SPECIAL CONDITIONS                                                                                                                                                                                                                                                                                                                                                                                                                                                                                                                                                                                                                                                        | from center of ROW, whichever is greater.  |
|                                                                                                                                                                                                                                                                                                                                                                                                                                                                                                                                                                                                                                                                           | Sidefrom PL Rearfrom PL                    |
|                                                                                                                                                                                                                                                                                                                                                                                                                                                                                                                                                                                                                                                                           |                                            |
| Fences exceeding six feet in height require a separate permit from the City/County Building Department. A fence constructed on a corner lot that extends past the rear of the house along the side yard or abuts an alley requires approval from the City Engineer (Section 4.1.J of the Grand Junction Zoning and Development Code).                                                                                                                                                                                                                                                                                                                                     |                                            |
| The owner/applicant must correctly identify all property lines, easements, and rights-of-way and ensure the fence is located within the property's boundaries. Covenants, conditions, restrictions, easements and/or rights-of-way may restrict or prohibit the placement of fence(s). The owner/applicant is responsible for compliance with covenants, conditions, and restrictions which may apply. Fences built in easements may be subject to removal at the property owner's sole and absolute expense. Any modification of design and/or material as approved in this fence permit must be approved, in writing, by the Community Development Department Director. |                                            |
| I hereby acknowledge that I have read this application and the information and plot plan are correct; I agree to comply with any and all codes, ordinances, laws, regulations, or restrictions which apply. I understand that failure to comply shall result in legal action, which may include but not necessarily be limited to removal of the fence(s) at the owner's cost.                                                                                                                                                                                                                                                                                            |                                            |
| Applicant's Signature Por Community Development's Approval Daylee Head                                                                                                                                                                                                                                                                                                                                                                                                                                                                                                                                                                                                    | Date 1/23/06  Date 1-23-06                 |
| Community Development's Approval                                                                                                                                                                                                                                                                                                                                                                                                                                                                                                                                                                                                                                          | Date 1-23-06                               |
| City Engineer's Approval (if required)                                                                                                                                                                                                                                                                                                                                                                                                                                                                                                                                                                                                                                    | Date                                       |
| VALID FOR SIX MONTHS FROM DATE OF ISSUANCE (Section 2.2.E.1.d Grand Junction Zoning & Development Code)                                                                                                                                                                                                                                                                                                                                                                                                                                                                                                                                                                   |                                            |