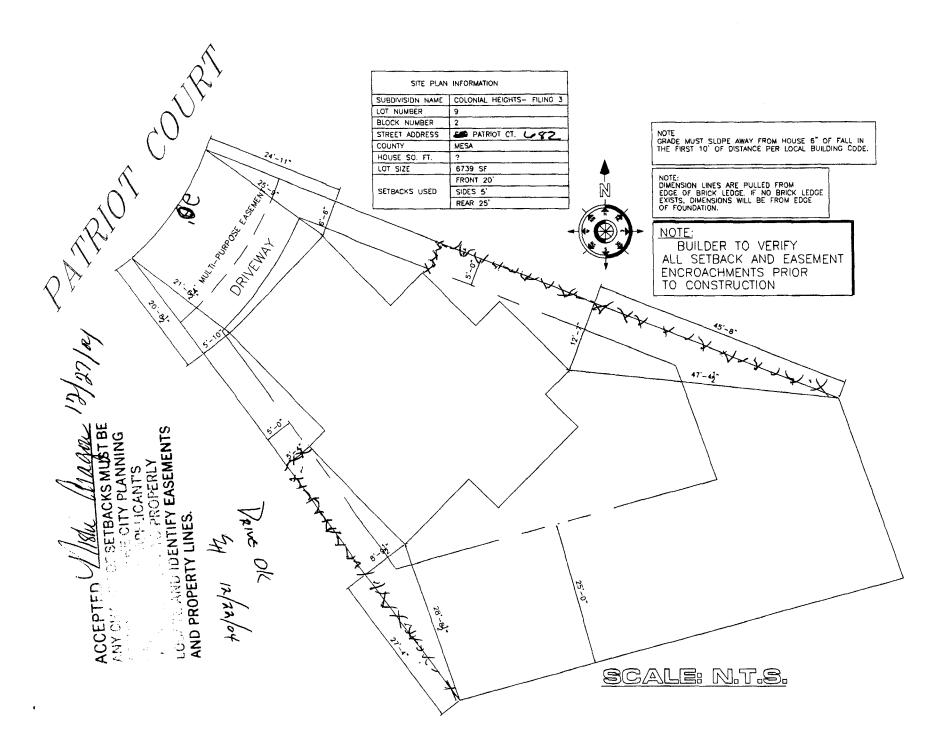

## **Fence Permit**

PERMIT #

14853

FEE \$10.00

(Pink: Code Enforcement)

Community Development Department 250 North 5<sup>th</sup> Street Grand Junction, CO 81501 Phone: (970) 244-1430 FAX (970) 236-4031

| Property Address: 682 patrzist                                                                                                                                                                                                                                                                                                        |                                                                                                                                                                                                                                                                                                                             |
|---------------------------------------------------------------------------------------------------------------------------------------------------------------------------------------------------------------------------------------------------------------------------------------------------------------------------------------|-----------------------------------------------------------------------------------------------------------------------------------------------------------------------------------------------------------------------------------------------------------------------------------------------------------------------------|
| Property Tax No: 2945-032-10-609                                                                                                                                                                                                                                                                                                      |                                                                                                                                                                                                                                                                                                                             |
| Subdivision: Colonial Heights                                                                                                                                                                                                                                                                                                         |                                                                                                                                                                                                                                                                                                                             |
| Property Owner: Blue Stan                                                                                                                                                                                                                                                                                                             |                                                                                                                                                                                                                                                                                                                             |
| Owner's Telephone: 255 -8857                                                                                                                                                                                                                                                                                                          |                                                                                                                                                                                                                                                                                                                             |
| Owner's Address: $\zeta \mathcal{I}$ 2350 6                                                                                                                                                                                                                                                                                           | dd                                                                                                                                                                                                                                                                                                                          |
| Contractor's Name: Drw Koppes                                                                                                                                                                                                                                                                                                         |                                                                                                                                                                                                                                                                                                                             |
| Contractor's Telephone: 874 - 1825                                                                                                                                                                                                                                                                                                    |                                                                                                                                                                                                                                                                                                                             |
| Contractor's Address: 15 70 PA -50 Pel                                                                                                                                                                                                                                                                                                |                                                                                                                                                                                                                                                                                                                             |
| Fence Material & Height: 6 cedar Goard                                                                                                                                                                                                                                                                                                |                                                                                                                                                                                                                                                                                                                             |
| Plot plan must show property lines and property dimensions, all easements, all rights-of-way, all structures, all setbacks from property lines, and fence height(s). NOTE: Property line is likely one foot or more behind the sidewalk.                                                                                              |                                                                                                                                                                                                                                                                                                                             |
| THIS SECTION TO BE COMPLETED BY COMM                                                                                                                                                                                                                                                                                                  | NUNITY DEVELOPMENT DEPARTMENT STAFF                                                                                                                                                                                                                                                                                         |
| ZONE RMF-S                                                                                                                                                                                                                                                                                                                            | SETBACKS: Front from property line (PL) or                                                                                                                                                                                                                                                                                  |
| SPECIAL CONDITIONS                                                                                                                                                                                                                                                                                                                    | from center of ROW, whichever is greater.                                                                                                                                                                                                                                                                                   |
|                                                                                                                                                                                                                                                                                                                                       | Sidefrom PL Rearfrom PL                                                                                                                                                                                                                                                                                                     |
|                                                                                                                                                                                                                                                                                                                                       |                                                                                                                                                                                                                                                                                                                             |
| Fences exceeding six feet in height require a separate permit from the City/County Building Department. A fence constructed on a corner lot that extends past the rear of the house along the side yard or abuts an alley requires approval from the City Engineer (Section 4.1.J of the Grand Junction Zoning and Development Code). |                                                                                                                                                                                                                                                                                                                             |
| property's boundaries. Covenants, conditions, restrictions, easen fence(s). The owner/applicant is responsible for compliance with covenants.                                                                                                                                                                                         | ments, and rights-of-way and ensure the fence is located within the nents and/or rights-of-way may restrict or prohibit the placement of renants, conditions, and restrictions which may apply. Fences built in a dasolute expense. Any modification of design and/or material as ommunity Development Department Director. |
| codes, ordinances, laws, regulations, or restrictions which apply. I un include but not necessarily be limited to removal of the fence(s) at the                                                                                                                                                                                      | 4                                                                                                                                                                                                                                                                                                                           |
| Applicantle Cinneture De //                                                                                                                                                                                                                                                                                                           |                                                                                                                                                                                                                                                                                                                             |
| Applicant's Signature                                                                                                                                                                                                                                                                                                                 | Date //23/04                                                                                                                                                                                                                                                                                                                |
| Applicant's Signature Possible Signature Development's Approval Jayles Hend                                                                                                                                                                                                                                                           | Date 1/23/04  Date 1-23-06                                                                                                                                                                                                                                                                                                  |