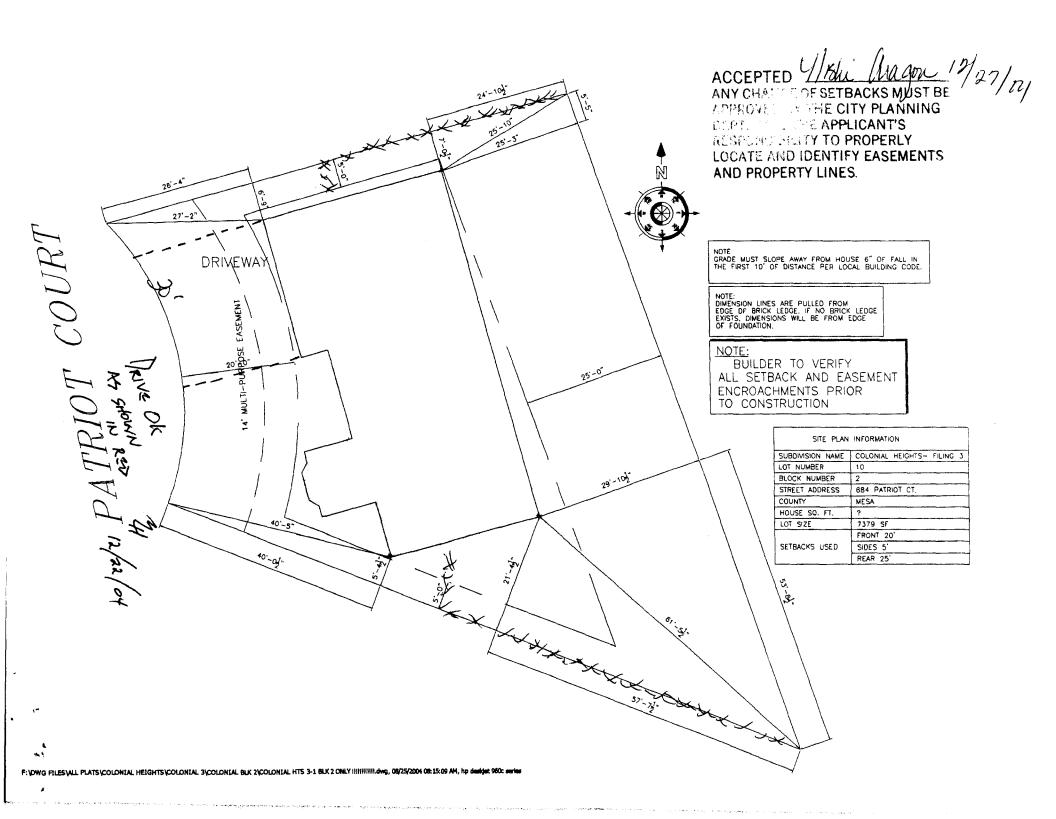

## **Fence Permit**

Community Development Department 250 North 5<sup>th</sup> Street Grand Junction, CO 81501 Phone: (970) 244-1430 FAX (970) 236-4031

PERMIT # 14851

FEE \$10.00

| Property Address: 1084 Patriot                                                                                                                                                                                                                                                                                                                                                                                                |
|-------------------------------------------------------------------------------------------------------------------------------------------------------------------------------------------------------------------------------------------------------------------------------------------------------------------------------------------------------------------------------------------------------------------------------|
| Property Tax No: 2945-03 L-10-090                                                                                                                                                                                                                                                                                                                                                                                             |
| Subdivision: Colonial Heights                                                                                                                                                                                                                                                                                                                                                                                                 |
| Property Owner: Slyc Stranz                                                                                                                                                                                                                                                                                                                                                                                                   |
| Owner's Telephone: 255-8853                                                                                                                                                                                                                                                                                                                                                                                                   |
| Owner's Address: GJ 2750 6 RJ                                                                                                                                                                                                                                                                                                                                                                                                 |
| Contractor's Name: Don Kopps                                                                                                                                                                                                                                                                                                                                                                                                  |
| Contractor's Telephone: 874-1826                                                                                                                                                                                                                                                                                                                                                                                              |
| Contractor's Address: 1570 -H-50 pl D-1h                                                                                                                                                                                                                                                                                                                                                                                      |
| Fence Material & Height: 6 cedan Boand                                                                                                                                                                                                                                                                                                                                                                                        |
| Plot plan must show property lines and property dimensions, all easements, all rights-of-way, all structures, all setbacks from property lines, and fence height(s). NOTE: Property line is likely one foot or more behind the sidewalk.                                                                                                                                                                                      |
| THIS SECTION TO BE COMPLETED BY COMMUNITY DEVELOPMENT DEPARTMENT STAFF                                                                                                                                                                                                                                                                                                                                                        |
|                                                                                                                                                                                                                                                                                                                                                                                                                               |
| ZONERMF-SSETBACKS: Frontfrom property line (PL) or                                                                                                                                                                                                                                                                                                                                                                            |
| ZONERMF-S  SETBACKS: Front from property line (PL) or  SPECIAL CONDITIONS from center of ROW, whichever is greater.                                                                                                                                                                                                                                                                                                           |
|                                                                                                                                                                                                                                                                                                                                                                                                                               |
| SPECIAL CONDITIONS from center of ROW, whichever is greater.                                                                                                                                                                                                                                                                                                                                                                  |
| SPECIAL CONDITIONS from center of ROW, whichever is greater.  Side from PL Rear from PL  Fences exceeding six feet in height require a separate permit from the City/County Building Department. A fence constructed on a corne lot that extends past the rear of the house along the side yard or abuts an alley requires approval from the City Engineer (Section 4.1.J of the Grand Junction Zoning and Development Code). |
| SPECIAL CONDITIONS from center of ROW, whichever is greater.  Side from PL Rear from PL  Fences exceeding six feet in height require a separate permit from the City/County Building Department. A fence constructed on a corne lot that extends past the rear of the house along the side yard or abuts an alley requires approval from the City Engineer (Section 4.1.J o                                                   |
| SPECIAL CONDITIONS                                                                                                                                                                                                                                                                                                                                                                                                            |
| SPECIAL CONDITIONS                                                                                                                                                                                                                                                                                                                                                                                                            |
| SPECIAL CONDITIONS                                                                                                                                                                                                                                                                                                                                                                                                            |