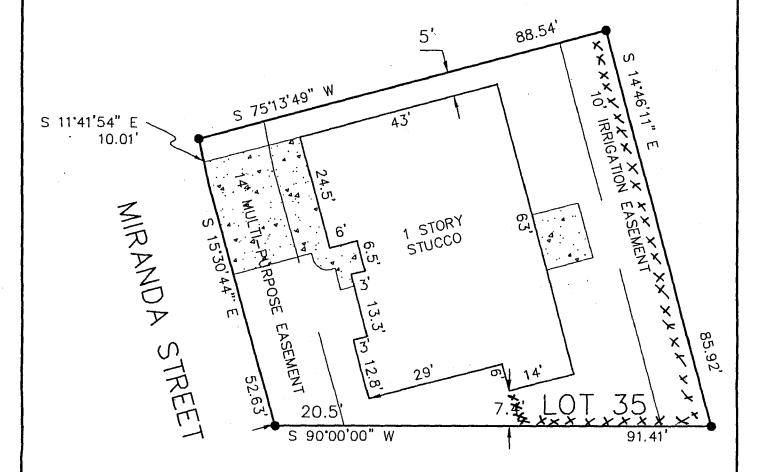

## IMPROVEMENT LOCATION CERTIFICATE

694 MIRANDA STREET

MERIDIAN LAND TITLE 76302 VAUGHN ACCOUNT LOT 35 IN BLOCK 1 OF COLONIAL HEIGHTS FILING 3, MESA COUNTY, COLORADO. LEGAL PROVIDED BY SONSHINE II COSNT.

SCALE: 1'' = 20'

## - FOUND #5 REBAR WITH CAP

SONSHINE II CONST. I HEREBY CERTIFY THAT THIS IMPROVEMENT LOCATION CERTIFICATE WAS PREPARED FOR ... THAT IT IS NOT A LAND SURVEY PLAT OR IMPROVEMENT SURVEY PLAT, AND THAT IT IS NOT TO BE RELIED UPON FOR THE ESTABLISHMENT OF FENCE, BUILDING OR OTHER FUTURE IMPROVEMENT LINES. I FURTHER CERTIFY THE IMPROVEMENTS ON THE ABOVE DESCRIBED PARCEL ON THIS DATE, 8/19/05 EXCEPT UTILITY CONNECTIONS, ARE ENTIRELY WITHIN THE BOUNDARIES OF THE PARCEL, EXCEPT AS SHOWN, THAT THERE ARE NO ENCROACHMENTS UPON THE DESCRIBED PREMISES BY IMPROVEMENTS ON ANY ADJOINING PREMISES, EXCEPT AS