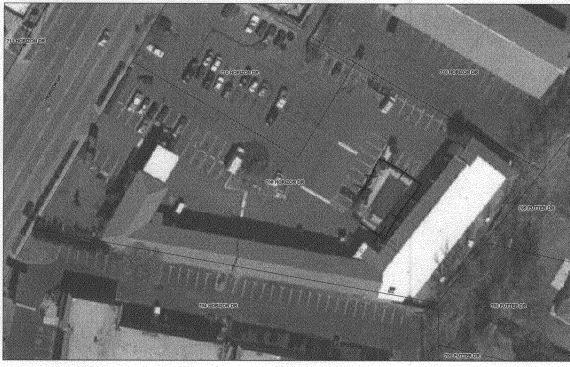

## City of Grand Junction GIS City Map ©

SCALE 1: 1,103

50 0 50 100 150

FEET

3-RAIL SPEAR TOP 6' HIGH BLACK ORNAMENTAL FENCE.