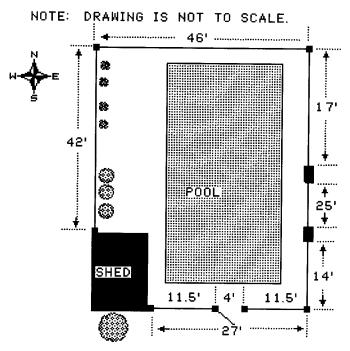

## GRAND JUNCTION COMMUNITY DEVELOPMENT DEPARTMENT

| Property Address: 708 Horizon Sriv                                                                                                                  | e                                                                                                                                                                                                                                                                                                                            |
|-----------------------------------------------------------------------------------------------------------------------------------------------------|------------------------------------------------------------------------------------------------------------------------------------------------------------------------------------------------------------------------------------------------------------------------------------------------------------------------------|
| Property Tax No: 2701-364-00-                                                                                                                       | 074                                                                                                                                                                                                                                                                                                                          |
| Subdivision:                                                                                                                                        |                                                                                                                                                                                                                                                                                                                              |
| Property Owner: AL Saiti                                                                                                                            |                                                                                                                                                                                                                                                                                                                              |
| Owner's Telephone: (970) 270 - 6912, Mi                                                                                                             | Ke Pascal (contact)                                                                                                                                                                                                                                                                                                          |
|                                                                                                                                                     | acraments, CA 95814-0108                                                                                                                                                                                                                                                                                                     |
| Contractor's Name: Tis Fence Company,                                                                                                               |                                                                                                                                                                                                                                                                                                                              |
| Contractor's Telephone: /Q70\ \\\\\\\\\\\\\\\\\\\\\\\\\\\\\\\\\\\                                                                                   |                                                                                                                                                                                                                                                                                                                              |
| Contractor's Address: 2886 T-70 Business                                                                                                            | Loop, Grand Jel., CO 81501                                                                                                                                                                                                                                                                                                   |
| Fence Material & Height: 6' High, Ornamental                                                                                                        | Steel                                                                                                                                                                                                                                                                                                                        |
| Plot plan must show property lines and property dimensions, a from property lines, and fence height(s). NOTE: Property line i                       | ll easements, all rights-of-way, all structures, all setbacks                                                                                                                                                                                                                                                                |
| THIS SECTION TO BE COMPLETED BY COMM                                                                                                                | IUNITY DEVELOPMENT DEPARTMENT STAFF                                                                                                                                                                                                                                                                                          |
| ZONE                                                                                                                                                | SETBACKS: Front from property line (PL) or                                                                                                                                                                                                                                                                                   |
| SPECIAL CONDITIONS                                                                                                                                  | from center of ROW, whichever is greater.                                                                                                                                                                                                                                                                                    |
|                                                                                                                                                     | Sidefrom PL Rearfrom PL                                                                                                                                                                                                                                                                                                      |
|                                                                                                                                                     |                                                                                                                                                                                                                                                                                                                              |
|                                                                                                                                                     | e City/County Building Department. A fence constructed on a corner ts an alley requires approval from the City Engineer (Section 4.1.J of                                                                                                                                                                                    |
| <u>property's boundaries</u> . Covenants, conditions, restrictions, easem fence(s). The owner/applicant is responsible for compliance with cov      | ments, and rights-of-way and ensure the fence is located within the lents and/or rights-of-way may restrict or prohibit the placement of enants, conditions, and restrictions which may apply. Fences built in a dabsolute expense. Any modification of design and/or material as community Development Department Director. |
| codes, ordinances, laws, regulations, or restrictions which apply. I un<br>include but not necessarily be limited to removal of the fence(s) at the |                                                                                                                                                                                                                                                                                                                              |
| Applicant's Signature The Worney                                                                                                                    | Date 3/09/06                                                                                                                                                                                                                                                                                                                 |
| Community Development's Approval                                                                                                                    | Hall Date 3/20/04                                                                                                                                                                                                                                                                                                            |
|                                                                                                                                                     |                                                                                                                                                                                                                                                                                                                              |
| City Engineer's Approval (if required)                                                                                                              | Date                                                                                                                                                                                                                                                                                                                         |