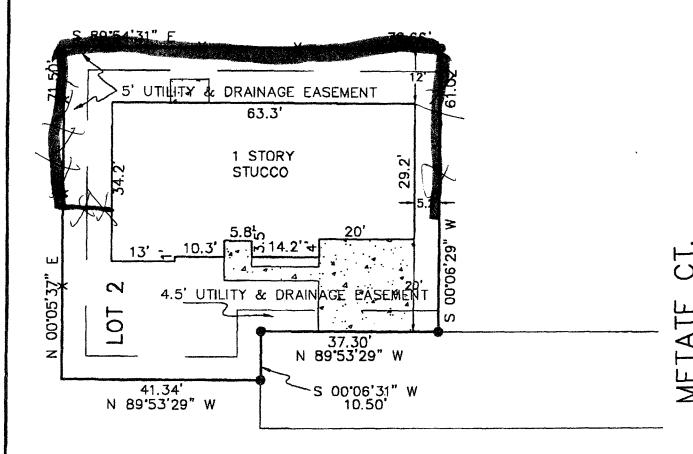

## IMPROVEMENT LOCATION CERTIFICATE

725 METATE CT.

SECURITY TITLE #S0159931, AMEND. 2
KELSEY ACCOUNT
LOT 2. BLOCK 11 OF SPANISH TRAIL FILING 4 SUBDIVISION
MESA COUNTY, COLORADO.

SCALE: 1" = 20'

## ● - FOUND #5 REBAR WITH CAP

I HEREBY CERTIFY THAT THIS IMPROVEMENT LOCATION CERTIFICATE WAS PREPARED FOR SECURITY TITLE

THAT IT IS NOT A LAND SURVEY PLAT OR IMPROVEMENT SURVEY PLAT, AND THAT IT IS NOT TO BE REJED UPON FOR THE ESTABLISHMENT

OF FENCE, BUILDING OR OTHER FUTURE IMPROVEMENT LINES. I FURTHER CERTIFY THE IMPROVEMENTS ON THE ABOVE DESCRIBED PARCEL ON

THIS DATE, 8/24/06 EXCEPT UTILITY CONNECTIONS, ARE ENTIRELY WITHIN THE BOUNDARIES OF THE PARCEL, EXCEPT AS

SHOWN, THAT THERE ARE NO ENCROACHMENTS UPON THE DESCRIBED PREMISES BY IMPROVEMENTS ON ANY ADJOINING PREMISES, EXCEPT AS

INDICATED. AND THAT THERE IS NO EVIDENCE OR SIGN OF ANY EASEMENT CROSSING OR BURDENING ANY PART OF SAID PARCEL, EXCEPT AS