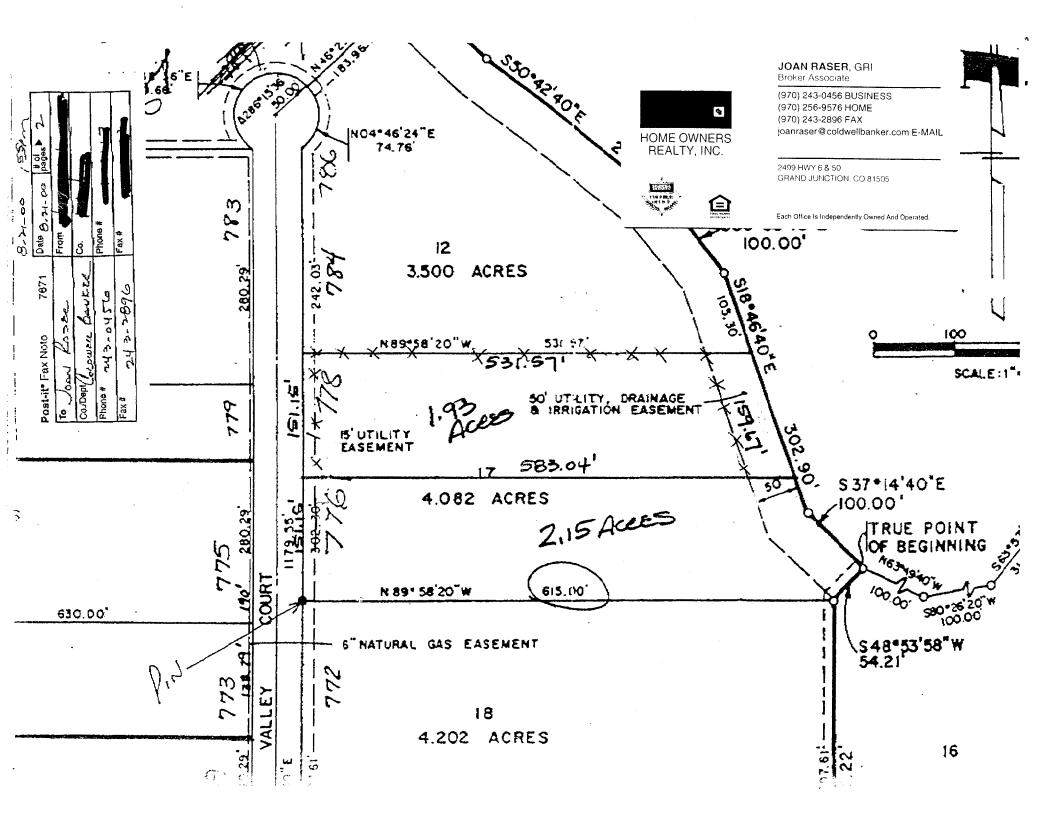

| Property Address: 1/8 Valley Ct. Grand Sct. Co. 81505                                                                                                                                                                                                                                                                                                                                                                                                                                                                                                                                                                                                                     |
|---------------------------------------------------------------------------------------------------------------------------------------------------------------------------------------------------------------------------------------------------------------------------------------------------------------------------------------------------------------------------------------------------------------------------------------------------------------------------------------------------------------------------------------------------------------------------------------------------------------------------------------------------------------------------|
| Property Tax No: 2007 - 301 63 - 016                                                                                                                                                                                                                                                                                                                                                                                                                                                                                                                                                                                                                                      |
| Subdivision: Valley West Au 3                                                                                                                                                                                                                                                                                                                                                                                                                                                                                                                                                                                                                                             |
| Property Owner: Gablie/ I Jose A Gutierrez                                                                                                                                                                                                                                                                                                                                                                                                                                                                                                                                                                                                                                |
| Owner's Telephone: (970) 245-3316                                                                                                                                                                                                                                                                                                                                                                                                                                                                                                                                                                                                                                         |
| Owner's Address: 623-25 Road Grand 3ct (0.81505                                                                                                                                                                                                                                                                                                                                                                                                                                                                                                                                                                                                                           |
| Contractor's Name: +aylor Fence                                                                                                                                                                                                                                                                                                                                                                                                                                                                                                                                                                                                                                           |
| Contractor's Telephone: (970) 241-1473                                                                                                                                                                                                                                                                                                                                                                                                                                                                                                                                                                                                                                    |
| Contractor's Address: 832-21/2 Road Grand Jack                                                                                                                                                                                                                                                                                                                                                                                                                                                                                                                                                                                                                            |
| Fence Material & Height: 6' Chain Link                                                                                                                                                                                                                                                                                                                                                                                                                                                                                                                                                                                                                                    |
| Plot plan must show property lines and property dimensions, all easements, all rights-of-way, all structures, all setbacks from property lines, and fence height(s). NOTE: Property line is likely one foot or more behind the sidewalk.                                                                                                                                                                                                                                                                                                                                                                                                                                  |
| THIS SECTION TO BE COMPLETED BY COMMUNITY DEVELOPMENT DEPARTMENT STAFF                                                                                                                                                                                                                                                                                                                                                                                                                                                                                                                                                                                                    |
| ZONE SETBACKS: Front from property line (PL) or                                                                                                                                                                                                                                                                                                                                                                                                                                                                                                                                                                                                                           |
| SPECIAL CONDITIONS from center of ROW, whichever is greater.                                                                                                                                                                                                                                                                                                                                                                                                                                                                                                                                                                                                              |
| Side from PL Rear from PL                                                                                                                                                                                                                                                                                                                                                                                                                                                                                                                                                                                                                                                 |
|                                                                                                                                                                                                                                                                                                                                                                                                                                                                                                                                                                                                                                                                           |
| Fences exceeding six feet in height require a separate permit from the City/County Bullding Department. A fence constructed on a cornel lot that extends past the rear of the house along the side yard or abuts an alley requires approval from the City Engineer (Section 4.1.J of the Grand Junction Zoning and Development Code).                                                                                                                                                                                                                                                                                                                                     |
| The owner/applicant must correctly identify all property lines, easements, and rights-of-way and ensure the fence is located within the property's boundaries. Covenants, conditions, restrictions, easements and/or rights-of-way may restrict or prohibit the placement of fence(s). The owner/applicant is responsible for compliance with covenants, conditions, and restrictions which may apply. Fences built in easements may be subject to removal at the property owner's sole and absolute expense. Any modification of design and/or material as approved in this fence permit must be approved, in writing, by the Community Development Department Director. |
| i hereby acknowledge that I have read this application and the information and plot plan are correct; i agree to comply with any and all codes, ordinances, laws, regulations, or restrictions which apply. Junderstand that failure to comply shall result in legal action, which may include but not necessarily be limited to remyval of the fence(s) at the owner's cost.                                                                                                                                                                                                                                                                                             |
| Applicant's Signature Sabrief Sustain Date 01-09-06  Community Development's Approval Date 1-9-06                                                                                                                                                                                                                                                                                                                                                                                                                                                                                                                                                                         |
| Community Development's Approval 20th Tuck Date 1-9-06                                                                                                                                                                                                                                                                                                                                                                                                                                                                                                                                                                                                                    |
| City Engineer's Approval (if required) Date                                                                                                                                                                                                                                                                                                                                                                                                                                                                                                                                                                                                                               |