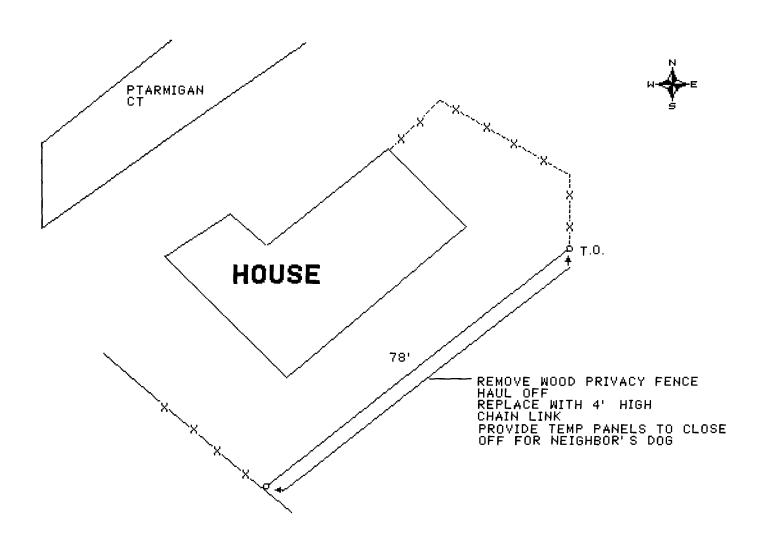

## GRAND JUNCTION COMMUNITY DEVELOPMENT DEPARTMENT

| Property Address: 1515 Ptarmigan Ct. 5                                                                                                                                                                                                                                                                                                                                                                                                                                                                                                                                                                                                                                    |
|---------------------------------------------------------------------------------------------------------------------------------------------------------------------------------------------------------------------------------------------------------------------------------------------------------------------------------------------------------------------------------------------------------------------------------------------------------------------------------------------------------------------------------------------------------------------------------------------------------------------------------------------------------------------------|
| Property Tax No: 2945-012-52-003                                                                                                                                                                                                                                                                                                                                                                                                                                                                                                                                                                                                                                          |
| Subdivision:                                                                                                                                                                                                                                                                                                                                                                                                                                                                                                                                                                                                                                                              |
| Property Owner: Ruby M. Ward ION                                                                                                                                                                                                                                                                                                                                                                                                                                                                                                                                                                                                                                          |
| Owner's Telephone: 212-8290                                                                                                                                                                                                                                                                                                                                                                                                                                                                                                                                                                                                                                               |
| Owner's Address: 1515 Pharmican CtS                                                                                                                                                                                                                                                                                                                                                                                                                                                                                                                                                                                                                                       |
| Contractor's Name: JES Fence Co Jin C                                                                                                                                                                                                                                                                                                                                                                                                                                                                                                                                                                                                                                     |
| Contractor's releptione. $JUX JJJX$                                                                                                                                                                                                                                                                                                                                                                                                                                                                                                                                                                                                                                       |
| Contractor's Address: 2886 T. 70 Business Loop, Grand Jet, CO 850,                                                                                                                                                                                                                                                                                                                                                                                                                                                                                                                                                                                                        |
| Fence Material & Height: 4' Chair Inc - replace 6' wood                                                                                                                                                                                                                                                                                                                                                                                                                                                                                                                                                                                                                   |
| Plot plan must show property lines and property dimensions, all easements, all rights-of-way, all structures, all setbacks from property lines, and fence height(s). NOTE: Property line is likely one foot or more behind the sidewalk.                                                                                                                                                                                                                                                                                                                                                                                                                                  |
| THIS SECTION TO BE COMPLETED BY COMMUNITY DEVELOPMENT DEPARTMENT STAFF                                                                                                                                                                                                                                                                                                                                                                                                                                                                                                                                                                                                    |
| ZONE SETBACKS: Front from property line (PL) or                                                                                                                                                                                                                                                                                                                                                                                                                                                                                                                                                                                                                           |
| SPECIAL CONDITIONS from center of ROW, whichever is greater.                                                                                                                                                                                                                                                                                                                                                                                                                                                                                                                                                                                                              |
| Side O' from PL Rear O' from PL                                                                                                                                                                                                                                                                                                                                                                                                                                                                                                                                                                                                                                           |
|                                                                                                                                                                                                                                                                                                                                                                                                                                                                                                                                                                                                                                                                           |
| Fences exceeding six feet in height require a separate permit from the City/County Building Department. A fence constructed on a corner lot that extends past the rear of the house along the side yard or abuts an alley requires approval from the City Engineer (Section 4.1.J of the Grand Junction Zoning and Development Code).                                                                                                                                                                                                                                                                                                                                     |
| The owner/applicant must correctly identify all property lines, easements, and rights-of-way and ensure the fence is located within the property's boundaries. Covenants, conditions, restrictions, easements and/or rights-of-way may restrict or prohibit the placement of fence(s). The owner/applicant is responsible for compliance with covenants, conditions, and restrictions which may apply. Fences built in easements may be subject to removal at the property owner's sole and absolute expense. Any modification of design and/or material as approved in this fence permit must be approved, in writing, by the Community Development Department Director. |
| I hereby acknowledge that I have read this application and the information and plot plan are correct; I agree to comply with any and all codes, ordinances, laws, regulations, or restrictions which apply. I understand that failure to comply shall result in legal action, which may include but not necessarily be limited to removal of the fence(s) at the owner's cost.                                                                                                                                                                                                                                                                                            |
| Applicant's Signature Date                                                                                                                                                                                                                                                                                                                                                                                                                                                                                                                                                                                                                                                |
|                                                                                                                                                                                                                                                                                                                                                                                                                                                                                                                                                                                                                                                                           |
| Community Development's Approval ( ) Carp   Lall Date ) C100                                                                                                                                                                                                                                                                                                                                                                                                                                                                                                                                                                                                              |
| Community Development's Approval                                                                                                                                                                                                                                                                                                                                                                                                                                                                                                                                                                                                                                          |