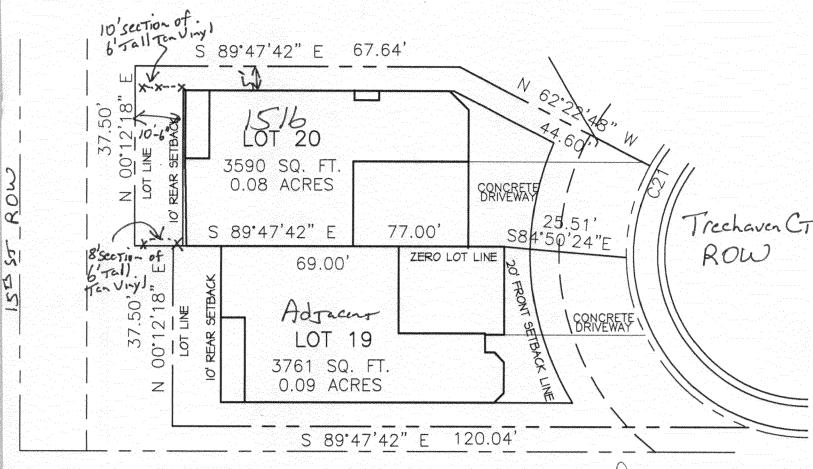

## 1516 Treeheven CT. LOT 20 #2945-013-21-019

## CURVE DATA (ROAD RIGHT-OF-WAY)

| -   |       |        |            |              |               |             |         |    |
|-----|-------|--------|------------|--------------|---------------|-------------|---------|----|
| - [ | CURVE | RADIUS | ARC LENGTH | CHORD LENGTH | CHORD BEARING | DELTA ANGLE | TANGENT | į. |
|     |       | 38,00  |            |              | N 26 22 33 E  |             |         | ľ  |

ACCEPTED 9 1000

ANY CHANGE ODETBACKS MUST BE
APPROVED BY
APPROVED BY
APPROVED BY
APPROVED BY
AND PROPERTY LINES.

Fencing SITE PLAN SCALE: 1" = 48"-20'

North