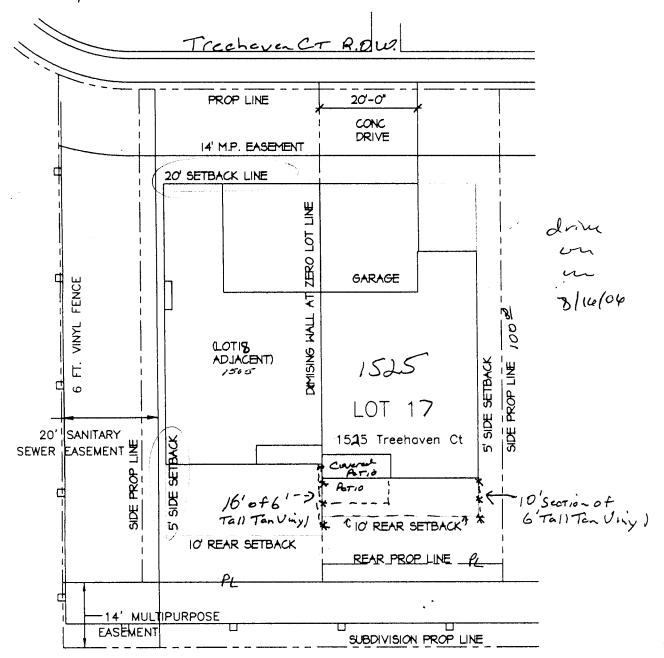

## GRAND JUNCTION COMMUNITY DEVELOPMENT DEPARTMENT

| Property Address: 1525 Treehoven CT.                                                                                                                                                                                                                                                                                                                                                                                                                                                                                                      |
|-------------------------------------------------------------------------------------------------------------------------------------------------------------------------------------------------------------------------------------------------------------------------------------------------------------------------------------------------------------------------------------------------------------------------------------------------------------------------------------------------------------------------------------------|
| Property Tax No: 2945-013-21-017                                                                                                                                                                                                                                                                                                                                                                                                                                                                                                          |
| Subdivision: Treehaven                                                                                                                                                                                                                                                                                                                                                                                                                                                                                                                    |
| Property Owner: Trecheven Homes                                                                                                                                                                                                                                                                                                                                                                                                                                                                                                           |
| Owner's Telephone: 234-0812                                                                                                                                                                                                                                                                                                                                                                                                                                                                                                               |
| Owner's Address: 2320-E/2 Rd. Grand Jat CO 81503                                                                                                                                                                                                                                                                                                                                                                                                                                                                                          |
| Contractor's Name. RED HARI CONST.                                                                                                                                                                                                                                                                                                                                                                                                                                                                                                        |
| Contractor's Telephone: 234-0822                                                                                                                                                                                                                                                                                                                                                                                                                                                                                                          |
| Contractor's Address: 2320-E'2 Rd. Grand JET. CD 81503                                                                                                                                                                                                                                                                                                                                                                                                                                                                                    |
| Contractor's Telephone: 234-0822  Contractor's Address: 2320-E'2 Rd. Grand Jet, CD 81503  Fence Material & Height: 6 Tall Tan Viny)                                                                                                                                                                                                                                                                                                                                                                                                       |
| Plot plan must show property lines and property dimensions, all easements, all rights-of-way, all structures, all setbacks from property lines, and fence height(s). NOTE: Property line is likely one foot or more behind the sidewalk.                                                                                                                                                                                                                                                                                                  |
| THIS SECTION TO BE COMPLETED BY COMMUNITY DEVELOPMENT DEPARTMENT STAFF                                                                                                                                                                                                                                                                                                                                                                                                                                                                    |
| ZONESETBACKS: Frontfrom property line (PL) or                                                                                                                                                                                                                                                                                                                                                                                                                                                                                             |
| SPECIAL CONDITIONS from center of ROW, whichever is greater.                                                                                                                                                                                                                                                                                                                                                                                                                                                                              |
| Sidefrom PL Rearfrom PL                                                                                                                                                                                                                                                                                                                                                                                                                                                                                                                   |
|                                                                                                                                                                                                                                                                                                                                                                                                                                                                                                                                           |
| Fences exceeding six feet in height require a separate permit from the City/County Building Department. A fence constructed on a corner lot that extends past the rear of the house along the side yard or abuts an alley requires approval from the City Engineer (Section 4.1.J of the Grand Junction Zoning and Development Code).                                                                                                                                                                                                     |
| The owner/applicant must correctly identify all property lines, easements, and rights-of-way and ensure the fence is located within the                                                                                                                                                                                                                                                                                                                                                                                                   |
| <u>property's boundaries</u> . Covenants, conditions, restrictions, easements and/or rights-of-way may restrict or prohibit the placement of fence(s). The owner/applicant is responsible for compliance with covenants, conditions, and restrictions which may apply. Fences built in easements may be subject to removal at the property owner's sole and absolute expense. Any modification of design and/or material as approved in this fence permit must be approved, in writing, by the Community Development Department Director. |
| hereby acknowledge that I have read this application and the information and plot plan are correct; I agree to comply with any and all codes, ordinances, laws, regulations, or restrictions which apply. I understand that failure to comply shall result in legal action, which may include but not necessarily be limited to removal of the fence(s) at the owner's cost.                                                                                                                                                              |
| Applicant's Signature Duck B J Date 8-14-06                                                                                                                                                                                                                                                                                                                                                                                                                                                                                               |
| Community Development's Approval 1/18h Magn Date 8-14-04                                                                                                                                                                                                                                                                                                                                                                                                                                                                                  |
| City Engineer's Approval (if required) Date                                                                                                                                                                                                                                                                                                                                                                                                                                                                                               |
| VALID FOR SIX MONTHS FROM DATE OF ISSUANCE (Section 2.2.E.1.d Grand Junction Zoning & Development Code)                                                                                                                                                                                                                                                                                                                                                                                                                                   |

## 1525 Treehaven Ct Fence Plan

SITE PLAN

SCALE: I" = 20'