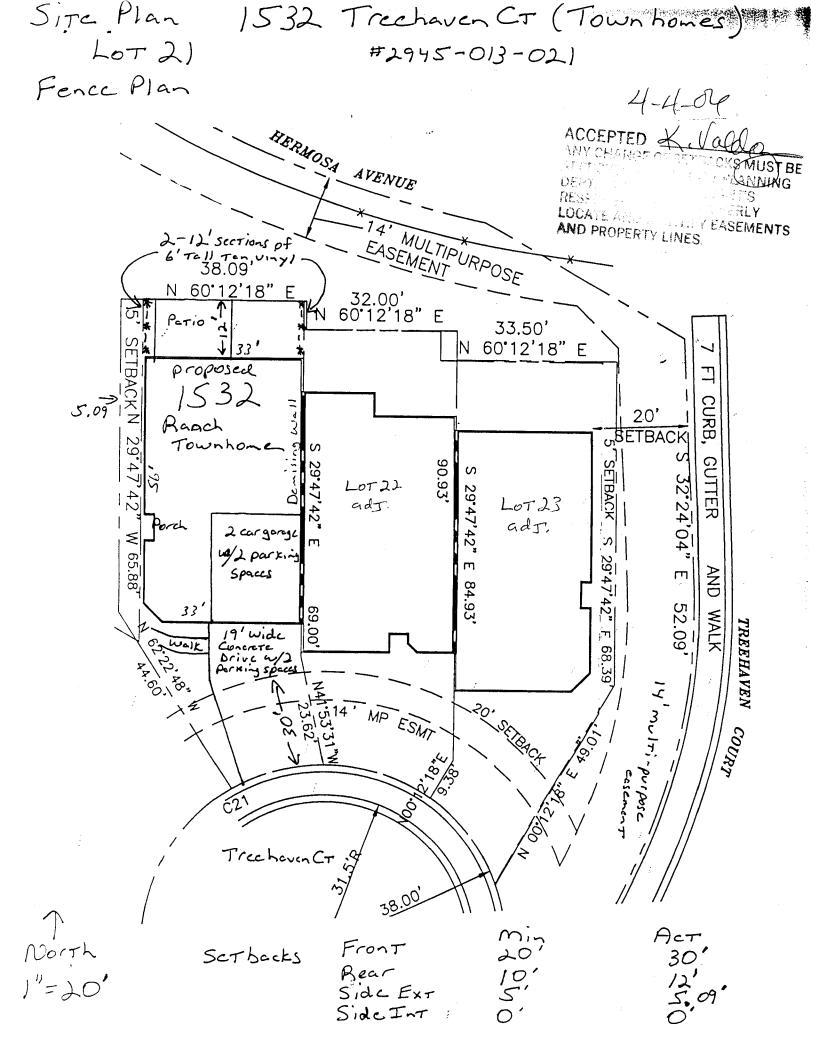

## FENCE PERMIT GRAND JUNCTION COMMUNITY DEVELOPMENT DEPARTMENT

| Property Address: 1532 Trechave- CT.                                                                                                                                                                                                                                                                                                                                                                                                                                                                                                                                                                                                                                                                                                                          |
|---------------------------------------------------------------------------------------------------------------------------------------------------------------------------------------------------------------------------------------------------------------------------------------------------------------------------------------------------------------------------------------------------------------------------------------------------------------------------------------------------------------------------------------------------------------------------------------------------------------------------------------------------------------------------------------------------------------------------------------------------------------|
| Property Tax No: 2945 - 013 - 21 - 021                                                                                                                                                                                                                                                                                                                                                                                                                                                                                                                                                                                                                                                                                                                        |
| Subdivision: Trechavan                                                                                                                                                                                                                                                                                                                                                                                                                                                                                                                                                                                                                                                                                                                                        |
| Property Owner: Truckerin Homes                                                                                                                                                                                                                                                                                                                                                                                                                                                                                                                                                                                                                                                                                                                               |
| Owner's Telephone: 234-0821                                                                                                                                                                                                                                                                                                                                                                                                                                                                                                                                                                                                                                                                                                                                   |
| Owner's Address: 2320-E/2 Rd. Grand Jat CO 81503  Contractor's Name: RED HART Const.                                                                                                                                                                                                                                                                                                                                                                                                                                                                                                                                                                                                                                                                          |
| Contractor's Name: RED HART CONST.                                                                                                                                                                                                                                                                                                                                                                                                                                                                                                                                                                                                                                                                                                                            |
|                                                                                                                                                                                                                                                                                                                                                                                                                                                                                                                                                                                                                                                                                                                                                               |
| Contractor's Address: 2320-F/2 Rd. Grand Jet CO 81503                                                                                                                                                                                                                                                                                                                                                                                                                                                                                                                                                                                                                                                                                                         |
| Contractor's Telephone: 234-0822  Contractor's Address: 2320-F/2 Rd. Grand Jat, CO \$1503  Fence Material & Height: 6 Tall Tan Viny                                                                                                                                                                                                                                                                                                                                                                                                                                                                                                                                                                                                                           |
| Plot plan must show property lines and property dimensions, all easements, all rights-of-way, all structures, all setbacks from property lines, and fence height(s). NOTE: Property line is likely one foot or more behind the sidewalk.                                                                                                                                                                                                                                                                                                                                                                                                                                                                                                                      |
| THIS SECTION TO BE COMPLETED BY COMMUNITY DEVELOPMENT DEPARTMENT STAFF                                                                                                                                                                                                                                                                                                                                                                                                                                                                                                                                                                                                                                                                                        |
| ZONE RMF-8 SETBACKS: Front 20' from property line (PL) or                                                                                                                                                                                                                                                                                                                                                                                                                                                                                                                                                                                                                                                                                                     |
| SPECIAL CONDITIONS from center of ROW, whichever is greater.                                                                                                                                                                                                                                                                                                                                                                                                                                                                                                                                                                                                                                                                                                  |
| Side from PL Rear from PL                                                                                                                                                                                                                                                                                                                                                                                                                                                                                                                                                                                                                                                                                                                                     |
|                                                                                                                                                                                                                                                                                                                                                                                                                                                                                                                                                                                                                                                                                                                                                               |
| Fences exceeding six feet in height require a separate permit from the City/County Building Department. A fence constructed on a corner lot that extends past the rear of the house along the side yard or abuts an alley requires approval from the City Engineer (Section 4.1.J of the Grand Junction Zoning and Development Code).  The owner/applicant must correctly identify all property lines, easements, and rights-of-way and ensure the fence is located within the property's boundaries. Covenants, conditions, restrictions, easements and/or rights-of-way may restrict or prohibit the placement of fence(s). The owner/applicant is responsible for compliance with covenants, conditions, and restrictions which may apply. Fences built in |
| easements may be subject to removal at the property owner's sole and absolute expense. Any modification of design and/or material as                                                                                                                                                                                                                                                                                                                                                                                                                                                                                                                                                                                                                          |
| easements may be subject to removal at the property owner's sole and absolute expense. Any modification of design and/or material as approved in this fence permit must be approved, in writing, by the Community Development Department Director.                                                                                                                                                                                                                                                                                                                                                                                                                                                                                                            |
| easements may be subject to removal at the property owner's sole and absolute expense. Any modification of design and/or material as approved in this fence permit must be approved, in writing, by the Community Development Department Director.  I hereby acknowledge that I have read this application and the information and plot plan are correct; I agree to comply with any and all codes, ordinances, laws, regulations, or restrictions which apply. I understand that failure to comply shall result in legal action, which may include but not necessarily be limited to removal of the fence(s) at the owner's cost.                                                                                                                            |
| easements may be subject to removal at the property owner's sole and absolute expense. Any modification of design and/or material as approved in this fence permit must be approved, in writing, by the Community Development Department Director.  I hereby acknowledge that I have read this application and the information and plot plan are correct; I agree to comply with any and all codes, ordinances, laws, regulations, or restrictions which apply. I understand that failure to comply shall result in legal action, which may include but not necessarily be limited to removal of the fence(s) at the owner's cost.  Applicant's Signature Date Date Date Date Date Date Date Dat                                                              |
| easements may be subject to removal at the property owner's sole and absolute expense. Any modification of design and/or material as approved in this fence permit must be approved, in writing, by the Community Development Department Director.  I hereby acknowledge that I have read this application and the information and plot plan are correct; I agree to comply with any and all codes, ordinances, laws, regulations, or restrictions which apply. I understand that failure to comply shall result in legal action, which may include but not necessarily be limited to removal of the fence(s) at the owner's cost.                                                                                                                            |
| easements may be subject to removal at the property owner's sole and absolute expense. Any modification of design and/or material as approved in this fence permit must be approved, in writing, by the Community Development Department Director.  I hereby acknowledge that I have read this application and the information and plot plan are correct; I agree to comply with any and all codes, ordinances, laws, regulations, or restrictions which apply. I understand that failure to comply shall result in legal action, which may include but not necessarily be limited to removal of the fence(s) at the owner's cost.  Applicant's Signature  Date  Date                                                                                         |