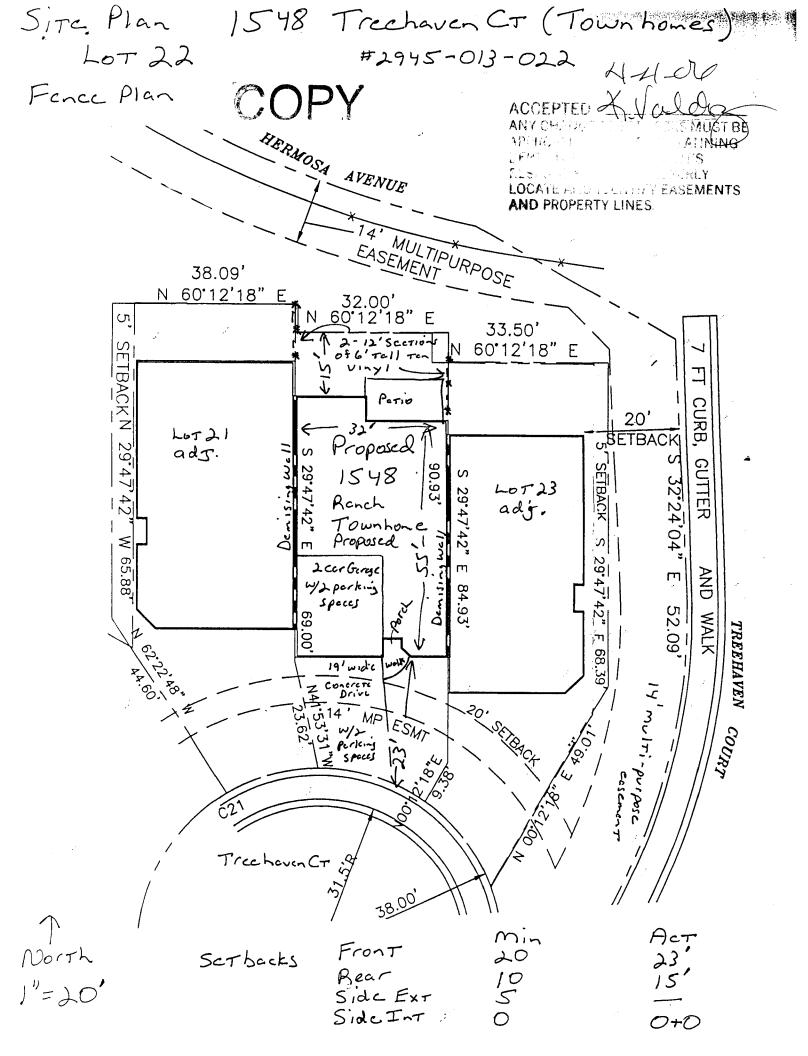

## GRAND JUNCTION COMMUNITY DEVELOPMENT DEPARTMENT

| Property Address: 1548 Treehove                                                                                                                                                                                                                                                                                                                                                                                                                                                                                                                                                                                                                                           | $\sim C\tau$ .                             |
|---------------------------------------------------------------------------------------------------------------------------------------------------------------------------------------------------------------------------------------------------------------------------------------------------------------------------------------------------------------------------------------------------------------------------------------------------------------------------------------------------------------------------------------------------------------------------------------------------------------------------------------------------------------------------|--------------------------------------------|
| Property Tax No: 2945 - 013 - 2                                                                                                                                                                                                                                                                                                                                                                                                                                                                                                                                                                                                                                           |                                            |
|                                                                                                                                                                                                                                                                                                                                                                                                                                                                                                                                                                                                                                                                           |                                            |
|                                                                                                                                                                                                                                                                                                                                                                                                                                                                                                                                                                                                                                                                           | mcs                                        |
| Owner's Telephone: 234-0822                                                                                                                                                                                                                                                                                                                                                                                                                                                                                                                                                                                                                                               |                                            |
| Owner's Address: 2320 - E/2 Rd. Grand Jet CO 81503                                                                                                                                                                                                                                                                                                                                                                                                                                                                                                                                                                                                                        |                                            |
| Contractor's Name: RED HART Const.                                                                                                                                                                                                                                                                                                                                                                                                                                                                                                                                                                                                                                        |                                            |
| Contractor's Telephone: 234-0822                                                                                                                                                                                                                                                                                                                                                                                                                                                                                                                                                                                                                                          |                                            |
| Contractor's Telephone: 234-0822  Contractor's Address: 2320-E2Rd. Grand Jet C081503  Fence Material & Height: 6'Tall to Tan Viny /                                                                                                                                                                                                                                                                                                                                                                                                                                                                                                                                       |                                            |
| Fence Material & Height: 6 Tall w Tan Viny                                                                                                                                                                                                                                                                                                                                                                                                                                                                                                                                                                                                                                |                                            |
| Plot plan must show property lines and property dimensions, all easements, all rights-of-way, all structures, all setbacks from property lines, and fence height(s). NOTE: Property line is likely one foot or more behind the sidewalk.                                                                                                                                                                                                                                                                                                                                                                                                                                  |                                            |
| THIS SECTION TO BE COMPLETED BY COMMUNITY DEVELOPMENT DEPARTMENT STAFF                                                                                                                                                                                                                                                                                                                                                                                                                                                                                                                                                                                                    |                                            |
| ZONE RMF-8                                                                                                                                                                                                                                                                                                                                                                                                                                                                                                                                                                                                                                                                | SETBACKS: Front from property line (PL) or |
| SPECIAL CONDITIONS                                                                                                                                                                                                                                                                                                                                                                                                                                                                                                                                                                                                                                                        | from center of ROW, whichever is greater.  |
|                                                                                                                                                                                                                                                                                                                                                                                                                                                                                                                                                                                                                                                                           | Sidefrom PL Rearfrom PL                    |
|                                                                                                                                                                                                                                                                                                                                                                                                                                                                                                                                                                                                                                                                           |                                            |
| Fences exceeding six feet in height require a separate permit from the City/County Building Department. A fence constructed on a corner lot that extends past the rear of the house along the side yard or abuts an alley requires approval from the City Engineer (Section 4.1.J of the Grand Junction Zoning and Development Code).                                                                                                                                                                                                                                                                                                                                     |                                            |
| The owner/applicant must correctly identify all property lines, easements, and rights-of-way and ensure the fence is located within the property's boundaries. Covenants, conditions, restrictions, easements and/or rights-of-way may restrict or prohibit the placement of fence(s). The owner/applicant is responsible for compliance with covenants, conditions, and restrictions which may apply. Fences built in easements may be subject to removal at the property owner's sole and absolute expense. Any modification of design and/or material as approved in this fence permit must be approved, in writing, by the Community Development Department Director. |                                            |
| I hereby acknowledge that I have read this application and the information and plot plan are correct; I agree to comply with any and all codes, ordinances, laws, regulations, or restrictions which apply. I understand that failure to comply shall result in legal action, which may include but not necessarily be limited to removal of the fence(s) at the owner's cost.                                                                                                                                                                                                                                                                                            |                                            |
| Applicant's Signature                                                                                                                                                                                                                                                                                                                                                                                                                                                                                                                                                                                                                                                     | Date Mc/ 28, 2006  Date 3-34-04            |
| Community Development's Approval                                                                                                                                                                                                                                                                                                                                                                                                                                                                                                                                                                                                                                          | Date 3-39-06                               |
| City Engineer's Approval (if required)                                                                                                                                                                                                                                                                                                                                                                                                                                                                                                                                                                                                                                    | Date                                       |