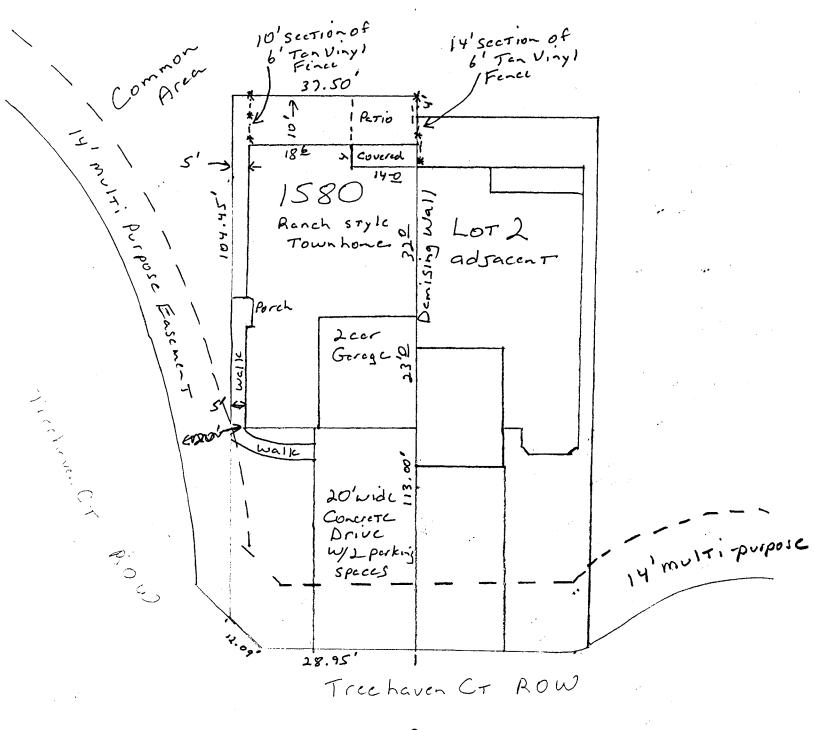

## **FENCE PERMIT** GRAND JUNCTION COMMUNITY DEVELOPMENT DEPARTMENT

| Property Address: 1580 Trechaven CT                                                                                                                                                                                                                                                                                                                                                                                                                                                                                                                                                                                                                                                                                                                                                                                                                                                                                                                                                                                                                                                                                                                                                                                                                      |
|----------------------------------------------------------------------------------------------------------------------------------------------------------------------------------------------------------------------------------------------------------------------------------------------------------------------------------------------------------------------------------------------------------------------------------------------------------------------------------------------------------------------------------------------------------------------------------------------------------------------------------------------------------------------------------------------------------------------------------------------------------------------------------------------------------------------------------------------------------------------------------------------------------------------------------------------------------------------------------------------------------------------------------------------------------------------------------------------------------------------------------------------------------------------------------------------------------------------------------------------------------|
| Property Tax No: 2945 -013 -21-001                                                                                                                                                                                                                                                                                                                                                                                                                                                                                                                                                                                                                                                                                                                                                                                                                                                                                                                                                                                                                                                                                                                                                                                                                       |
| Subdivision: Trecheven Townhomes                                                                                                                                                                                                                                                                                                                                                                                                                                                                                                                                                                                                                                                                                                                                                                                                                                                                                                                                                                                                                                                                                                                                                                                                                         |
| Property Owner: Treeharan Townhomes                                                                                                                                                                                                                                                                                                                                                                                                                                                                                                                                                                                                                                                                                                                                                                                                                                                                                                                                                                                                                                                                                                                                                                                                                      |
| Owner's Telephone: 234-0822                                                                                                                                                                                                                                                                                                                                                                                                                                                                                                                                                                                                                                                                                                                                                                                                                                                                                                                                                                                                                                                                                                                                                                                                                              |
| Owner's Address: 872 Covey Rd. G. J. CO 81505                                                                                                                                                                                                                                                                                                                                                                                                                                                                                                                                                                                                                                                                                                                                                                                                                                                                                                                                                                                                                                                                                                                                                                                                            |
| Contractor's Name: RED HART Const                                                                                                                                                                                                                                                                                                                                                                                                                                                                                                                                                                                                                                                                                                                                                                                                                                                                                                                                                                                                                                                                                                                                                                                                                        |
| Ocation to the Telephone ( ) and a                                                                                                                                                                                                                                                                                                                                                                                                                                                                                                                                                                                                                                                                                                                                                                                                                                                                                                                                                                                                                                                                                                                                                                                                                       |
| Contractor's Address: $2310 - E = 200$ . G. T. C.D. $8150$ ?                                                                                                                                                                                                                                                                                                                                                                                                                                                                                                                                                                                                                                                                                                                                                                                                                                                                                                                                                                                                                                                                                                                                                                                             |
| Contractor's Address: 2320-E/2 Rd. G.J. CO 81503  Fence Material & Height: 6 Tall Tan Viny 1                                                                                                                                                                                                                                                                                                                                                                                                                                                                                                                                                                                                                                                                                                                                                                                                                                                                                                                                                                                                                                                                                                                                                             |
| Plot plan must show property lines and property dimensions, all easements, all rights-of-way, all structures, all setbacks from property lines, and fence height(s). NOTE: Property line is likely one foot or more behind the sidewalk.                                                                                                                                                                                                                                                                                                                                                                                                                                                                                                                                                                                                                                                                                                                                                                                                                                                                                                                                                                                                                 |
| THIS SECTION TO BE COMPLETED BY COMMUNITY DEVELOPMENT DEPARTMENT STAFF                                                                                                                                                                                                                                                                                                                                                                                                                                                                                                                                                                                                                                                                                                                                                                                                                                                                                                                                                                                                                                                                                                                                                                                   |
| ZONERMF-8 SETBACKS: Front from property line (PL) or                                                                                                                                                                                                                                                                                                                                                                                                                                                                                                                                                                                                                                                                                                                                                                                                                                                                                                                                                                                                                                                                                                                                                                                                     |
| SPECIAL CONDITIONS from center of ROW, whichever is greater.                                                                                                                                                                                                                                                                                                                                                                                                                                                                                                                                                                                                                                                                                                                                                                                                                                                                                                                                                                                                                                                                                                                                                                                             |
| Side from PL Rear from PL                                                                                                                                                                                                                                                                                                                                                                                                                                                                                                                                                                                                                                                                                                                                                                                                                                                                                                                                                                                                                                                                                                                                                                                                                                |
|                                                                                                                                                                                                                                                                                                                                                                                                                                                                                                                                                                                                                                                                                                                                                                                                                                                                                                                                                                                                                                                                                                                                                                                                                                                          |
|                                                                                                                                                                                                                                                                                                                                                                                                                                                                                                                                                                                                                                                                                                                                                                                                                                                                                                                                                                                                                                                                                                                                                                                                                                                          |
| Fences exceeding six feet in height require a separate permit from the City/County Building Department. A fence constructed on a corne lot that extends past the rear of the house along the side yard or abuts an alley requires approval from the City Engineer (Section 4.1.J of the Grand Junction Zoning and Development Code).  The owner/applicant must correctly identify all property lines, easements, and rights-of-way and ensure the fence is located within the property's boundaries. Covenants, conditions, restrictions, easements and/or rights-of-way may restrict or prohibit the placement of fence(s). The owner/applicant is responsible for compliance with covenants, conditions, and restrictions which may apply. Fences built in easements may be subject to removal at the property owner's sole and absolute expense. Any modification of design and/or material as approved in this fence permit must be approved, in writing, by the Community Development Department Director.                                                                                                                                                                                                                                          |
| lot that extends past the rear of the house along the side yard or abuts an alley requires approval from the City Engineer (Section 4.1.J of the Grand Junction Zoning and Development Code).  The owner/applicant must correctly identify all property lines, easements, and rights-of-way and ensure the fence is located within the property's boundaries. Covenants, conditions, restrictions, easements and/or rights-of-way may restrict or prohibit the placement of fence(s). The owner/applicant is responsible for compliance with covenants, conditions, and restrictions which may apply. Fences built in easements may be subject to removal at the property owner's sole and absolute expense. Any modification of design and/or material as                                                                                                                                                                                                                                                                                                                                                                                                                                                                                               |
| lot that extends past the rear of the house along the side yard or abuts an alley requires approval from the City Engineer (Section 4.1.J of the Grand Junction Zoning and Development Code).  The owner/applicant must correctly identify all property lines, easements, and rights-of-way and ensure the fence is located within the property's boundaries. Covenants, conditions, restrictions, easements and/or rights-of-way may restrict or prohibit the placement of fence(s). The owner/applicant is responsible for compliance with covenants, conditions, and restrictions which may apply. Fences built in easements may be subject to removal at the property owner's sole and absolute expense. Any modification of design and/or material as approved in this fence permit must be approved, in writing, by the Community Development Department Director.  I hereby acknowledge that I have read this application and the information and plot plan are correct; I agree to comply with any and all codes, ordinances, laws, regulations, or restrictions which apply. I understand that failure to comply shall result in legal action, which may                                                                                        |
| lot that extends past the rear of the house along the side yard or abuts an alley requires approval from the City Engineer (Section 4.1.J of the Grand Junction Zoning and Development Code).  The owner/applicant must correctly identify all property lines, easements, and rights-of-way and ensure the fence is located within the property's boundaries. Covenants, conditions, restrictions, easements and/or rights-of-way may restrict or prohibit the placement of fence(s). The owner/applicant is responsible for compliance with covenants, conditions, and restrictions which may apply. Fences built in easements may be subject to removal at the property owner's sole and absolute expense. Any modification of design and/or material as approved in this fence permit must be approved, in writing, by the Community Development Department Director.  I hereby acknowledge that I have read this application and the information and plot plan are correct; I agree to comply with any and all codes, ordinances, laws, regulations, or restrictions which apply. I understand that failure to comply shall result in legal action, which may include but not necessarily be limited to removal of the fence(s) at the owner's cost. |

VALID FOR SIX MONTHS FROM DATE OF ISSUANCE (Section 2.2.E.1.d Grand Junction Zoning & Development Code)

(White: Planning)

(Yellow: Customer)

(Pink: Code Enforcement)

. SITC Plan 1580 Tree haven CT

Tax#2945-013-21-001 Lot 1 BIK 1 Filing 1

Fence Plan

Tree haven Townhomes

SET Backs

| )"=20'-0"  | Front | 20, | ACT, |
|------------|-------|-----|------|
| $\uparrow$ | Side  | 5'  | 5'   |
| North      | Rear  | 10' | 10'  |