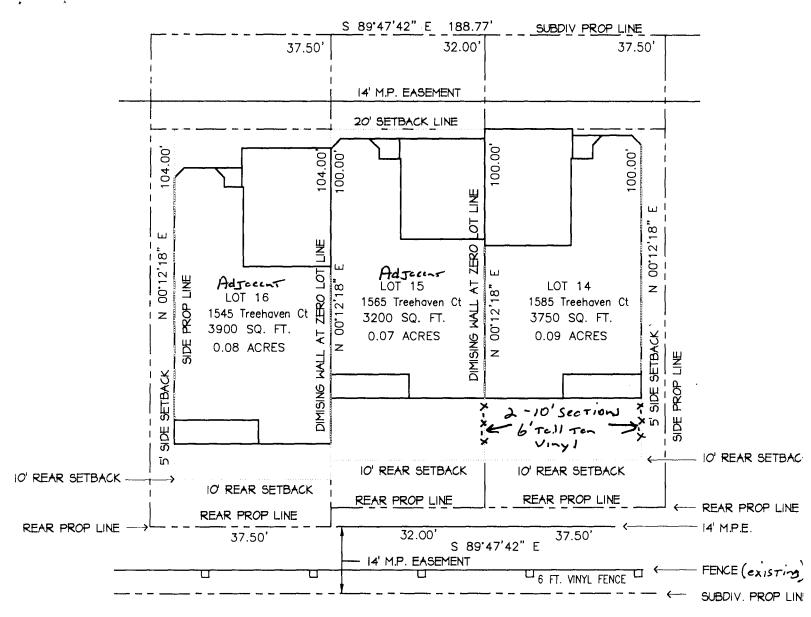

## GRAND JUNCTION COMMUNITY DEVELOPMENT DEPARTMENT

| Property Address: 1585 Treehoven CT. G.J 81506                                                                                                                                                                                                                                                                                                                                                                                                                                                                                                                                                                                                                                                                                                                                                                                                                                                     |
|----------------------------------------------------------------------------------------------------------------------------------------------------------------------------------------------------------------------------------------------------------------------------------------------------------------------------------------------------------------------------------------------------------------------------------------------------------------------------------------------------------------------------------------------------------------------------------------------------------------------------------------------------------------------------------------------------------------------------------------------------------------------------------------------------------------------------------------------------------------------------------------------------|
| Property Tax No: 2945 -013-21-014                                                                                                                                                                                                                                                                                                                                                                                                                                                                                                                                                                                                                                                                                                                                                                                                                                                                  |
| Subdivision: Treehaven                                                                                                                                                                                                                                                                                                                                                                                                                                                                                                                                                                                                                                                                                                                                                                                                                                                                             |
| Property Owner: Treeheven Homes                                                                                                                                                                                                                                                                                                                                                                                                                                                                                                                                                                                                                                                                                                                                                                                                                                                                    |
| Owner's Telephone: 2.3y-0822                                                                                                                                                                                                                                                                                                                                                                                                                                                                                                                                                                                                                                                                                                                                                                                                                                                                       |
| Owner's Address: 2320-E/E Rd Grand Jat CD 81503                                                                                                                                                                                                                                                                                                                                                                                                                                                                                                                                                                                                                                                                                                                                                                                                                                                    |
| Contractor's Name: RED HART Const.                                                                                                                                                                                                                                                                                                                                                                                                                                                                                                                                                                                                                                                                                                                                                                                                                                                                 |
| Contractor's Telephone: 234-0822                                                                                                                                                                                                                                                                                                                                                                                                                                                                                                                                                                                                                                                                                                                                                                                                                                                                   |
|                                                                                                                                                                                                                                                                                                                                                                                                                                                                                                                                                                                                                                                                                                                                                                                                                                                                                                    |
| Contractor's Address: 2320-F/2 Rd. G. J. CD 8/503  Fence Material & Height: 6'Tal) Tan Viny)                                                                                                                                                                                                                                                                                                                                                                                                                                                                                                                                                                                                                                                                                                                                                                                                       |
| Plot plan must show property lines and property dimensions, all easements, all rights-of-way, all structures, all setbacks from property lines, and fence height(s). NOTE: Property line is likely one foot or more behind the sidewalk.                                                                                                                                                                                                                                                                                                                                                                                                                                                                                                                                                                                                                                                           |
| THIS SECTION TO BE COMPLETED BY COMMUNITY DEVELOPMENT DEPARTMENT STAFF                                                                                                                                                                                                                                                                                                                                                                                                                                                                                                                                                                                                                                                                                                                                                                                                                             |
| ZONE RMF-8 SETBACKS: Front 20 from property line (PL) or                                                                                                                                                                                                                                                                                                                                                                                                                                                                                                                                                                                                                                                                                                                                                                                                                                           |
| SPECIAL CONDITIONS None from center of ROW, whichever is greater.                                                                                                                                                                                                                                                                                                                                                                                                                                                                                                                                                                                                                                                                                                                                                                                                                                  |
| Side from PL Rear from PL                                                                                                                                                                                                                                                                                                                                                                                                                                                                                                                                                                                                                                                                                                                                                                                                                                                                          |
|                                                                                                                                                                                                                                                                                                                                                                                                                                                                                                                                                                                                                                                                                                                                                                                                                                                                                                    |
| Fences exceeding six feet in height require a separate permit from the City/County Building Department. A fence constructed on a corner lot that extends past the rear of the house along the side yard or abuts an alley requires approval from the City Engineer (Section 4.1.J of the Grand Junction Zoning and Development Code).  The owner/applicant must correctly identify all property lines, easements, and rights-of-way and ensure the fence is located within the property's boundaries. Covenants, conditions, restrictions, easements and/or rights-of-way may restrict or prohibit the placement of fence(s). The owner/applicant is responsible for compliance with covenants, conditions, and restrictions which may apply. Fences built in easements may be subject to removal at the property owner's sole and absolute expense. Any modification of design and/or material as |
| approved in this fence permit must be approved, in writing, by the Community Development Department Director.  I hereby acknowledge that I have read this application and the information and plot plan are correct; I agree to comply with any and all codes, ordinances, laws, regulations, or restrictions which apply. I understand that failure to comply shall result in legal action, which may include but not necessarily be limited to removal of the fence(s) at the owner's cost.                                                                                                                                                                                                                                                                                                                                                                                                      |
| Applicant's Signature Date July 6 2006                                                                                                                                                                                                                                                                                                                                                                                                                                                                                                                                                                                                                                                                                                                                                                                                                                                             |
| Community Development's Approval Community Date 71300                                                                                                                                                                                                                                                                                                                                                                                                                                                                                                                                                                                                                                                                                                                                                                                                                                              |
| City Engineer's Approval (if required) Date                                                                                                                                                                                                                                                                                                                                                                                                                                                                                                                                                                                                                                                                                                                                                                                                                                                        |
| VALID FOR SIX MONTHS FROM DATE OF ISSUANCE (Section 2.2.E.1.d Grand Junction Zoning & Development Code)                                                                                                                                                                                                                                                                                                                                                                                                                                                                                                                                                                                                                                                                                                                                                                                            |

## Treehaven Court

SITE PLAN

SCALE: I" = 20'

1585 Trechaven CT.

ACCEPTED & 7/13/070

ANY CHANGE & 7/13/070

APARCH AND PROPERTY OF THE PROPERT

LOT 14 Fencing