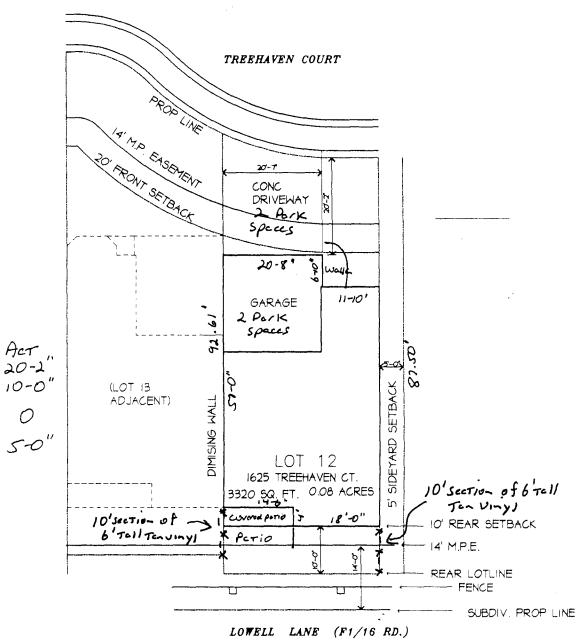

## GRAND JUNCTION COMMUNITY DEVELOPMENT DEPARTMENT

| Property Address: 1625 Trechevin CT. G.J., CO 81506                                                                                                                                                                                                                                                                                                                                                                                                                                                                                                                                                                                                                       |
|---------------------------------------------------------------------------------------------------------------------------------------------------------------------------------------------------------------------------------------------------------------------------------------------------------------------------------------------------------------------------------------------------------------------------------------------------------------------------------------------------------------------------------------------------------------------------------------------------------------------------------------------------------------------------|
| Property Tax No: 2945 -13-021-012                                                                                                                                                                                                                                                                                                                                                                                                                                                                                                                                                                                                                                         |
| Subdivision: Treeheven                                                                                                                                                                                                                                                                                                                                                                                                                                                                                                                                                                                                                                                    |
| Property Owner: Trecheven Homes                                                                                                                                                                                                                                                                                                                                                                                                                                                                                                                                                                                                                                           |
| Owner's Telephone: 234-082)                                                                                                                                                                                                                                                                                                                                                                                                                                                                                                                                                                                                                                               |
| Owner's Address: 2320-E/2 Rd. Grand Jat, CO81503                                                                                                                                                                                                                                                                                                                                                                                                                                                                                                                                                                                                                          |
| Contractor's Name: RED HART Const                                                                                                                                                                                                                                                                                                                                                                                                                                                                                                                                                                                                                                         |
| Contractor's Telephone: 234-08)                                                                                                                                                                                                                                                                                                                                                                                                                                                                                                                                                                                                                                           |
| Contractor's Address: 2320-E/2 Rd. Grand Jet C081503                                                                                                                                                                                                                                                                                                                                                                                                                                                                                                                                                                                                                      |
| Contractor's Address: 2320-E/2 Rd. Grand Jet C081503  Fence Material & Height: 6 Tall Tan Vinyl                                                                                                                                                                                                                                                                                                                                                                                                                                                                                                                                                                           |
| Plot plan must show property lines and property dimensions, all easements, all rights-of-way, all structures, all setbacks from property lines, and fence height(s). NOTE: Property line is likely one foot or more behind the sidewalk.                                                                                                                                                                                                                                                                                                                                                                                                                                  |
| THIS SECTION TO BE COMPLETED BY COMMUNITY DEVELOPMENT DEPARTMENT STAFF                                                                                                                                                                                                                                                                                                                                                                                                                                                                                                                                                                                                    |
| ZONE ZYMFS SETBACKS: Front 20 from property line (PL) or                                                                                                                                                                                                                                                                                                                                                                                                                                                                                                                                                                                                                  |
| SPECIAL CONDITIONS from center of ROW, whichever is greater.                                                                                                                                                                                                                                                                                                                                                                                                                                                                                                                                                                                                              |
| Sidefrom PL Rearfrom PL                                                                                                                                                                                                                                                                                                                                                                                                                                                                                                                                                                                                                                                   |
|                                                                                                                                                                                                                                                                                                                                                                                                                                                                                                                                                                                                                                                                           |
| Fences exceeding six feet in height require a separate permit from the City/County Building Department. A fence constructed on a corner lot that extends past the rear of the house along the side yard or abuts an alley requires approval from the City Engineer (Section 4.1.J of the Grand Junction Zoning and Development Code).                                                                                                                                                                                                                                                                                                                                     |
| The owner/applicant must correctly identify all property lines, easements, and rights-of-way and ensure the fence is located within the property's boundaries. Covenants, conditions, restrictions, easements and/or rights-of-way may restrict or prohibit the placement of fence(s). The owner/applicant is responsible for compliance with covenants, conditions, and restrictions which may apply. Fences built in easements may be subject to removal at the property owner's sole and absolute expense. Any modification of design and/or material as approved in this fence permit must be approved, in writing, by the Community Development Department Director. |
| I hereby acknowledge that I have read this application and the information and plot plan are correct; I agree to comply with any and all codes, ordinances, laws, regulations, or restrictions which apply. I understand that failure to comply shall result in legal action, which may include but not necessarily be limited to removal of the fence(s) at the owner's cost.                                                                                                                                                                                                                                                                                            |
| Applicant's Signature Date 6-12-06                                                                                                                                                                                                                                                                                                                                                                                                                                                                                                                                                                                                                                        |
| Community Development's Approval 18/18/11 Mages Date 19/19/11/11                                                                                                                                                                                                                                                                                                                                                                                                                                                                                                                                                                                                          |
| City Engineer's Approval (if required) Date                                                                                                                                                                                                                                                                                                                                                                                                                                                                                                                                                                                                                               |
| VALID FOR SIX MONTHS FROM DATE OF ISSUANCE (Section 2.2.E.1.d Grand Junction Zoning & Development Code)                                                                                                                                                                                                                                                                                                                                                                                                                                                                                                                                                                   |

(Yellow: Customer)

Setbacks

Recr 10-0

ExT Side 5-0

Front

IT Side

min 20-0

SITE PLAN LOT 12

1625 TREEHAVEN CT

SCALE: I" =

20'

ANY ANY ANY

TO BACKS MUST BE

RED HART CONSTRUCTION

Fencina

HENTS