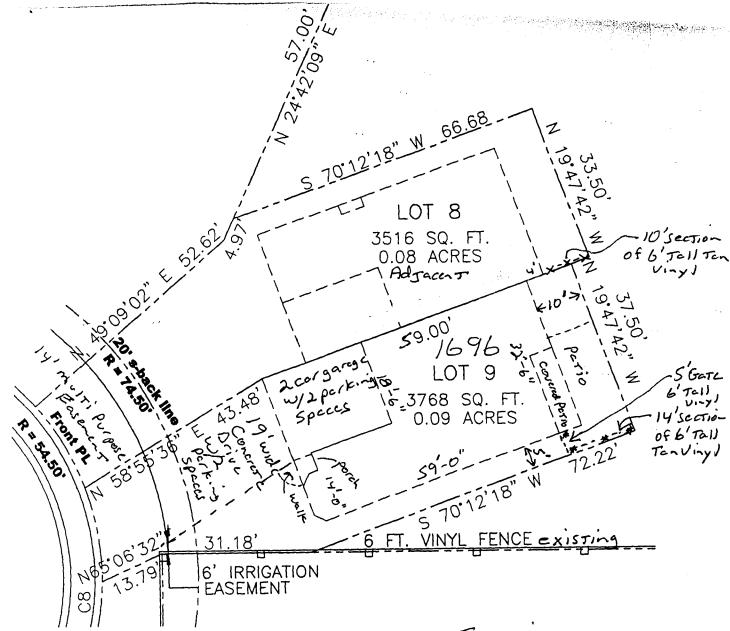

## GRAND JUNCTION COMMUNITY DEVELOPMENT DEPARTMENT

| Property Address: 1696 Trachavan                                                                                                                                                                                                                                                                                                                                                                                                                                                   | CT G.J CD 81506 |                                                                                                                                                                                                                                                                                                                                                                                                                                                                                                                                |                                                                                                                                                                                     |
|------------------------------------------------------------------------------------------------------------------------------------------------------------------------------------------------------------------------------------------------------------------------------------------------------------------------------------------------------------------------------------------------------------------------------------------------------------------------------------|-----------------|--------------------------------------------------------------------------------------------------------------------------------------------------------------------------------------------------------------------------------------------------------------------------------------------------------------------------------------------------------------------------------------------------------------------------------------------------------------------------------------------------------------------------------|-------------------------------------------------------------------------------------------------------------------------------------------------------------------------------------|
| Property Tax No: 2945 - 013-21-009                                                                                                                                                                                                                                                                                                                                                                                                                                                 |                 |                                                                                                                                                                                                                                                                                                                                                                                                                                                                                                                                |                                                                                                                                                                                     |
|                                                                                                                                                                                                                                                                                                                                                                                                                                                                                    |                 |                                                                                                                                                                                                                                                                                                                                                                                                                                                                                                                                |                                                                                                                                                                                     |
| Property Owner: Trechever Homes                                                                                                                                                                                                                                                                                                                                                                                                                                                    |                 |                                                                                                                                                                                                                                                                                                                                                                                                                                                                                                                                |                                                                                                                                                                                     |
| Owner's Telephone: 234-0822  Owner's Address: 2320-E% Rd. G.J. CO 81503  Contractor's Name: RED HART Const.  Contractor's Telephone: 234-0822  Contractor's Address: 2320-E% Rd. G.J. CO 81503  Fence Material & Height: 6 Tall Tan Viny  Plot plan must show property lines and property dimensions, all easements, all rights-of-way, all structures, all setbacks from property lines, and fence height(s). NOTE: Property line is likely one foot or more behind the sidewalk. |                 |                                                                                                                                                                                                                                                                                                                                                                                                                                                                                                                                |                                                                                                                                                                                     |
|                                                                                                                                                                                                                                                                                                                                                                                                                                                                                    |                 | THIS SECTION TO BE COMPLETED BY COMMUNITY DEVELOPMENT DEPARTMENT STAFF                                                                                                                                                                                                                                                                                                                                                                                                                                                         |                                                                                                                                                                                     |
|                                                                                                                                                                                                                                                                                                                                                                                                                                                                                    |                 | ZONE RMF-8                                                                                                                                                                                                                                                                                                                                                                                                                                                                                                                     | SETBACKS: Front <u>20'</u> from property line (PL) or                                                                                                                               |
|                                                                                                                                                                                                                                                                                                                                                                                                                                                                                    |                 | SPECIAL CONDITIONS                                                                                                                                                                                                                                                                                                                                                                                                                                                                                                             |                                                                                                                                                                                     |
|                                                                                                                                                                                                                                                                                                                                                                                                                                                                                    |                 | 0. 20//2 00//2/1/0//0                                                                                                                                                                                                                                                                                                                                                                                                                                                                                                          | Sidefrom PL Rearfrom PL                                                                                                                                                             |
|                                                                                                                                                                                                                                                                                                                                                                                                                                                                                    |                 |                                                                                                                                                                                                                                                                                                                                                                                                                                                                                                                                | Oldo Holli E Holli Holli E                                                                                                                                                          |
|                                                                                                                                                                                                                                                                                                                                                                                                                                                                                    |                 | lot that extends past the rear of the house along the side yard or ab the Grand Junction Zoning and Development Code).  The owner/applicant must correctly identify all property lines, ease property's boundaries. Covenants, conditions, restrictions, ease fence(s). The owner/applicant is responsible for compliance with co easements may be subject to removal at the property owner's sole approved in this fence permit must be approved, in writing, by the other parts of the property owner is the property owner. | ormation and plot plan are correct; I agree to comply with any and all understand that failure to comply shall result in legal action, which may the owner's cost.  Date May 3 2006 |
|                                                                                                                                                                                                                                                                                                                                                                                                                                                                                    |                 | VALID FOR SIX MONTHS FROM DATE OF ISSUANCE (So                                                                                                                                                                                                                                                                                                                                                                                                                                                                                 | action 2.2 E.1 d Grand Junction Zoning & Development Code)                                                                                                                          |

(Yellow: Customer)

Setbacks

min AcTual 20-0 Front 43.48' 10-0 Rear 10.00 Side 0.00 interior Side 5.00 exterior

Fencing SCALE: 1" = 20

NORTH

1696 Treehaven CT LOT #9 2945-013-21-009 Treehaven Homes RED HART CONST.