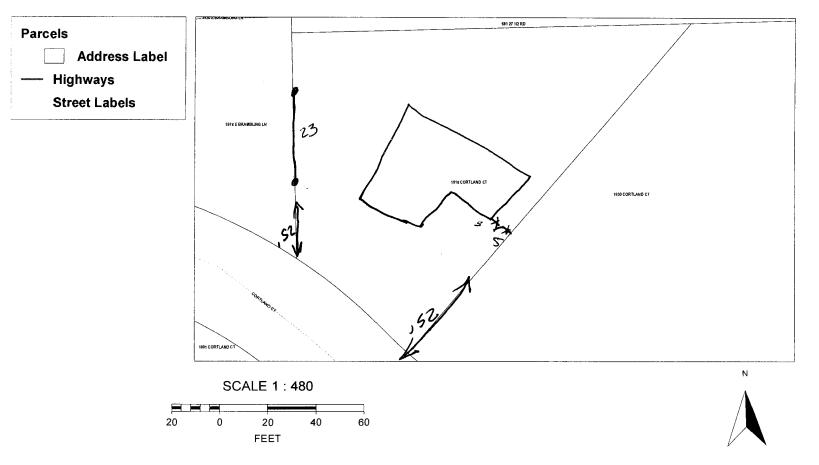

## **GRAND JUNCTION COMMUNITY DEVELOPMENT DEPARTMENT**

| Property Address:                                                                                                                                                                                                                                                                                                                                                                                                                                                                                                                                                                                                                                                         | 810 CORTLAND CT                                            |
|---------------------------------------------------------------------------------------------------------------------------------------------------------------------------------------------------------------------------------------------------------------------------------------------------------------------------------------------------------------------------------------------------------------------------------------------------------------------------------------------------------------------------------------------------------------------------------------------------------------------------------------------------------------------------|------------------------------------------------------------|
| Property Tax No: 2945 - 012 - 64 - 001                                                                                                                                                                                                                                                                                                                                                                                                                                                                                                                                                                                                                                    |                                                            |
| Subdivision: Ptarinugan Ridge #Le                                                                                                                                                                                                                                                                                                                                                                                                                                                                                                                                                                                                                                         |                                                            |
| Property Owner: Dan & Karen Grisham                                                                                                                                                                                                                                                                                                                                                                                                                                                                                                                                                                                                                                       |                                                            |
| Owner's Telephone: 314-9143                                                                                                                                                                                                                                                                                                                                                                                                                                                                                                                                                                                                                                               |                                                            |
| Owner's Address:                                                                                                                                                                                                                                                                                                                                                                                                                                                                                                                                                                                                                                                          |                                                            |
| Contractor's Name: Valley Wide Fence                                                                                                                                                                                                                                                                                                                                                                                                                                                                                                                                                                                                                                      |                                                            |
| Contractor's Telephone: 593-8150                                                                                                                                                                                                                                                                                                                                                                                                                                                                                                                                                                                                                                          |                                                            |
| Contractor's Address: 2105 East main                                                                                                                                                                                                                                                                                                                                                                                                                                                                                                                                                                                                                                      |                                                            |
| Fence Material & Height: L. Foot Privacy                                                                                                                                                                                                                                                                                                                                                                                                                                                                                                                                                                                                                                  |                                                            |
| Plot plan must show property lines and property dimensions, all easements, all rights-of-way, all structures, all setbacks from property lines, and fence height(s). NOTE: Property line is likely one foot or more behind the sidewalk.                                                                                                                                                                                                                                                                                                                                                                                                                                  |                                                            |
| THIS SECTION TO BE COMPLETED BY COM                                                                                                                                                                                                                                                                                                                                                                                                                                                                                                                                                                                                                                       | MUNITY DEVELOPMENT DEPARTMENT STAFF                        |
| zone                                                                                                                                                                                                                                                                                                                                                                                                                                                                                                                                                                                                                                                                      | SETBACKS: Front <u>20</u> from property line (PL) or       |
| SPECIAL CONDITIONS                                                                                                                                                                                                                                                                                                                                                                                                                                                                                                                                                                                                                                                        | from center of ROW, whichever is greater.                  |
|                                                                                                                                                                                                                                                                                                                                                                                                                                                                                                                                                                                                                                                                           | Side from PL Rear from PL                                  |
|                                                                                                                                                                                                                                                                                                                                                                                                                                                                                                                                                                                                                                                                           |                                                            |
| Fences exceeding six feet in height require a separate permit from the City/County Building Department. A fence constructed on a corner lot that extends past the rear of the house along the side yard or abuts an alley requires approval from the City Engineer (Section 4.1.J of the Grand Junction Zoning and Development Code).                                                                                                                                                                                                                                                                                                                                     |                                                            |
| The owner/applicant must correctly identify all property lines, easements, and rights-of-way and ensure the fence is located within the property's boundaries. Covenants, conditions, restrictions, easements and/or rights-of-way may restrict or prohibit the placement of fence(s). The owner/applicant is responsible for compliance with covenants, conditions, and restrictions which may apply. Fences built in easements may be subject to removal at the property owner's sole and absolute expense. Any modification of design and/or material as approved in this fence permit must be approved, in writing, by the Community Development Department Director. |                                                            |
| I hereby acknowledge that I have read this application and the infecdes, ordinances, laws, regulations, or restrictions which apply. I include but not necessarily be traited to removal of the fence(s) at                                                                                                                                                                                                                                                                                                                                                                                                                                                               |                                                            |
| Applicant's Signature                                                                                                                                                                                                                                                                                                                                                                                                                                                                                                                                                                                                                                                     | Date                                                       |
| Community Development's Approval 1/15/2 / ////                                                                                                                                                                                                                                                                                                                                                                                                                                                                                                                                                                                                                            | Date $\frac{5/23}{\mu}$                                    |
| City Engineer's Approval (if required)                                                                                                                                                                                                                                                                                                                                                                                                                                                                                                                                                                                                                                    | Date                                                       |
| VALID FOR SIX MONTHS FROM DATE OF ISSUANCE (Se                                                                                                                                                                                                                                                                                                                                                                                                                                                                                                                                                                                                                            | ection 2.2.E.1.d Grand Junction Zoning & Development Code) |
| (White: Planning) (Yellow: Cus                                                                                                                                                                                                                                                                                                                                                                                                                                                                                                                                                                                                                                            | tomer) (Pink: Code Enforcement)                            |