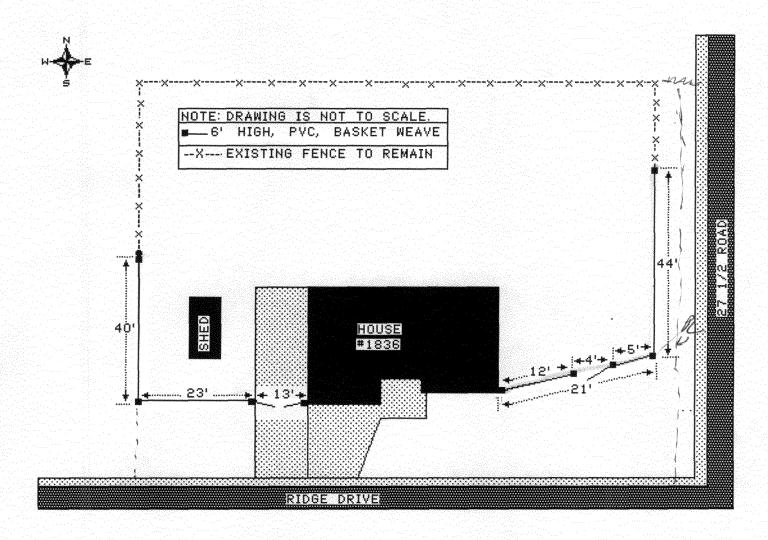

## **GRAND JUNCTION COMMUNITY DEVELOPMENT DEPARTMENT**

| Property Address: 1836 Ridge Drive                                                                                                                                                                                                                                                                                                                                                                                                                                                             |                                                                                                                                                                         |
|------------------------------------------------------------------------------------------------------------------------------------------------------------------------------------------------------------------------------------------------------------------------------------------------------------------------------------------------------------------------------------------------------------------------------------------------------------------------------------------------|-------------------------------------------------------------------------------------------------------------------------------------------------------------------------|
| De la Table                                                                                                                                                                                                                                                                                                                                                                                                                                                                                    |                                                                                                                                                                         |
|                                                                                                                                                                                                                                                                                                                                                                                                                                                                                                |                                                                                                                                                                         |
| Property Owner: John R. Clemmer                                                                                                                                                                                                                                                                                                                                                                                                                                                                |                                                                                                                                                                         |
|                                                                                                                                                                                                                                                                                                                                                                                                                                                                                                |                                                                                                                                                                         |
|                                                                                                                                                                                                                                                                                                                                                                                                                                                                                                |                                                                                                                                                                         |
| Contractor's Name: Tis Fence Company                                                                                                                                                                                                                                                                                                                                                                                                                                                           | Inc.                                                                                                                                                                    |
| Contractor's Telephone: (970) 343 3733                                                                                                                                                                                                                                                                                                                                                                                                                                                         |                                                                                                                                                                         |
| Onester standa Addisana                                                                                                                                                                                                                                                                                                                                                                                                                                                                        | Loop, Grand Junction, CO 81501                                                                                                                                          |
| Fence Material & Height: 6' High PVC                                                                                                                                                                                                                                                                                                                                                                                                                                                           |                                                                                                                                                                         |
| Plot plan must show property lines and property dimensions, a from property lines, and fence height(s). NOTE: Property line                                                                                                                                                                                                                                                                                                                                                                    | all easements, all rights-of-way, all structures, all setbacks                                                                                                          |
| THIS SECTION TO BE COMPLETED BY COM                                                                                                                                                                                                                                                                                                                                                                                                                                                            | NUNITY DEVELOPMENT DEPARTMENT STAFF                                                                                                                                     |
| ZONE PMF-5                                                                                                                                                                                                                                                                                                                                                                                                                                                                                     | SETBACKS: Front from property line (PL) or                                                                                                                              |
| SPECIAL CONDITIONS                                                                                                                                                                                                                                                                                                                                                                                                                                                                             |                                                                                                                                                                         |
|                                                                                                                                                                                                                                                                                                                                                                                                                                                                                                | Side from PL Rear from PL                                                                                                                                               |
| lot that extends past the rear of the house along the side yard or abuthe Grand Junction Zoning and Development Code).  The owner/applicant must correctly identify all property lines, ease property's boundaries. Covenants, conditions, restrictions, easer fence(s). The owner/applicant is responsible for compliance with coreasements may be subject to removal at the property owner's sole approved in this fence permit must be approved, in writing, by the Collection and the info | rmation and plot plan are correct; I agree to comply with any and all inderstand that failure to comply shall result in legal action, which may the owner's cost.  Date |
| , , , , , , , , , , , , , , , , , , , ,                                                                                                                                                                                                                                                                                                                                                                                                                                                        | Date                                                                                                                                                                    |
|                                                                                                                                                                                                                                                                                                                                                                                                                                                                                                | /                                                                                                                                                                       |