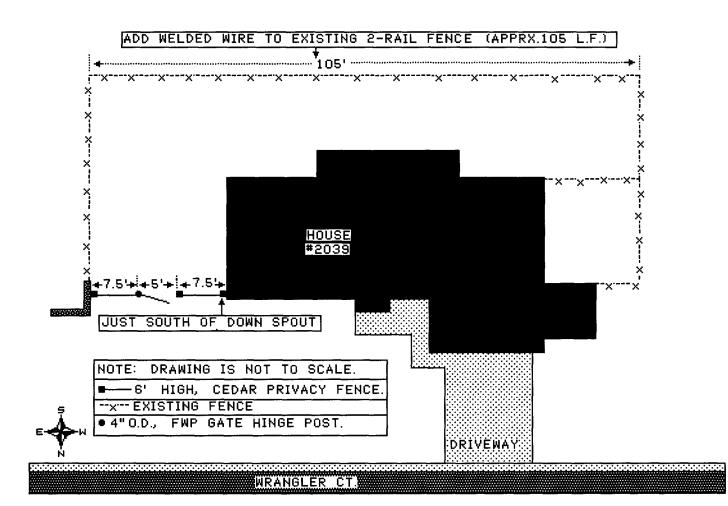

## FENCE PERMIT GRAND JUNCTION COMMUNITY DEVELOPMENT DEPARTMENT

| Property Address: 2039 Wrangler Ct.                                                                                                                                                                                                                                                                                                                                                                                                                                                                                                                                                                                                                                       |
|---------------------------------------------------------------------------------------------------------------------------------------------------------------------------------------------------------------------------------------------------------------------------------------------------------------------------------------------------------------------------------------------------------------------------------------------------------------------------------------------------------------------------------------------------------------------------------------------------------------------------------------------------------------------------|
| Property Tax No: 2947 - 152 - 31 - 012                                                                                                                                                                                                                                                                                                                                                                                                                                                                                                                                                                                                                                    |
| Subdivision: Independence Ranch 12                                                                                                                                                                                                                                                                                                                                                                                                                                                                                                                                                                                                                                        |
| Property Owner: Bert L. Minchow JOB #201                                                                                                                                                                                                                                                                                                                                                                                                                                                                                                                                                                                                                                  |
| Owner's Telephone: (970) 640 - 8361                                                                                                                                                                                                                                                                                                                                                                                                                                                                                                                                                                                                                                       |
| Owner's Address: 2039 Wrangler Ct.                                                                                                                                                                                                                                                                                                                                                                                                                                                                                                                                                                                                                                        |
| Contractor's Name: J&S Fence Co. Joc                                                                                                                                                                                                                                                                                                                                                                                                                                                                                                                                                                                                                                      |
| Contractor's Telephone: 243-2723                                                                                                                                                                                                                                                                                                                                                                                                                                                                                                                                                                                                                                          |
| Contractor's Address: 2886 I-70 Business Loop 6.J. Co 81501                                                                                                                                                                                                                                                                                                                                                                                                                                                                                                                                                                                                               |
| Fence Material & Height: 286 I-70 Business Loop 6.J. (6 8150)  Fence Material & Height: 20/6 high wood reder dog ear privary fence, add 3 high welded wive to ex. 3014 rail fence  Plot plan must show property lines and property dimensions, all easements, all rights-of-way, all structures, all setbacks                                                                                                                                                                                                                                                                                                                                                             |
| אפולפיל שנייפי לה פא. האול לביונפי אוני אוני אוני אוני אוני אוני אוני אונ                                                                                                                                                                                                                                                                                                                                                                                                                                                                                                                                                                                                 |
| THIS SECTION TO BE COMPLETED BY COMMUNITY DEVELOPMENT DEPARTMENT STAFF                                                                                                                                                                                                                                                                                                                                                                                                                                                                                                                                                                                                    |
| ZONE SETBACKS: Front from property line (PL) or                                                                                                                                                                                                                                                                                                                                                                                                                                                                                                                                                                                                                           |
| SPECIAL CONDITIONS from center of ROW, whichever is greater.                                                                                                                                                                                                                                                                                                                                                                                                                                                                                                                                                                                                              |
| Side from PL Rear from PL                                                                                                                                                                                                                                                                                                                                                                                                                                                                                                                                                                                                                                                 |
|                                                                                                                                                                                                                                                                                                                                                                                                                                                                                                                                                                                                                                                                           |
| Fences exceeding six feet in height require a separate permit from the City/County Building Department. A fence constructed on a corner lot that extends past the rear of the house along the side yard or abuts an alley requires approval from the City Engineer (Section 4.1.J of the Grand Junction Zoning and Development Code).                                                                                                                                                                                                                                                                                                                                     |
| The owner/applicant must correctly identify all property lines, easements, and rights-of-way and ensure the fence is located within the property's boundaries. Covenants, conditions, restrictions, easements and/or rights-of-way may restrict or prohibit the placement of fence(s). The owner/applicant is responsible for compliance with covenants, conditions, and restrictions which may apply. Fences built in easements may be subject to removal at the property owner's sole and absolute expense. Any modification of design and/or material as approved in this fence permit must be approved, in writing, by the Community Development Department Director. |
| I hereby acknowledge that I have read this application and the information and plot plan are correct; I agree to comply with any and all codes, ordinances, laws, regulations, or restrictions which apply. I understand that failure to comply shall result in legal action, which may include but not necessarily be limited to removal of the fence(s) at the owner's cost.                                                                                                                                                                                                                                                                                            |
| Applicant's Signature <u>See Ann Dorument</u> Community Development's Approval 1/18/4 1/18/4 Date 9-20-06                                                                                                                                                                                                                                                                                                                                                                                                                                                                                                                                                                 |
| Applicant's Signature <u>See ann Dorument</u> Community Development's Approval <u>Ullskii Wagn</u> Date <u>9-20-04</u>                                                                                                                                                                                                                                                                                                                                                                                                                                                                                                                                                    |
| City Engineer's Approval (if required) Date                                                                                                                                                                                                                                                                                                                                                                                                                                                                                                                                                                                                                               |
|                                                                                                                                                                                                                                                                                                                                                                                                                                                                                                                                                                                                                                                                           |