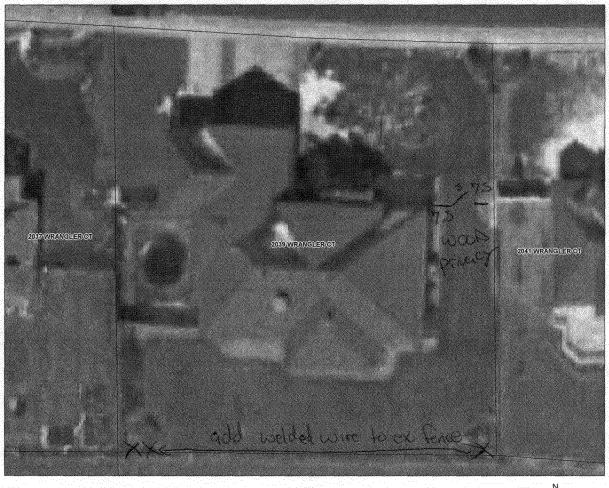

## FENCE PERMIT GRAND JUNCTION COMMUNITY DEVELOPMENT DEPARTMENT

| Property Address: 2039 Wrangler Ct.                                                                                                                                                                                                                                                                                                                                                                                                                                                                                                                                                                                                                                       |
|---------------------------------------------------------------------------------------------------------------------------------------------------------------------------------------------------------------------------------------------------------------------------------------------------------------------------------------------------------------------------------------------------------------------------------------------------------------------------------------------------------------------------------------------------------------------------------------------------------------------------------------------------------------------------|
| Property Tax No: 2947 - 152 - 31 - 012                                                                                                                                                                                                                                                                                                                                                                                                                                                                                                                                                                                                                                    |
| Subdivision: Independence Ranch 12                                                                                                                                                                                                                                                                                                                                                                                                                                                                                                                                                                                                                                        |
| Property Owner: Bert L. Minchow JOB #201                                                                                                                                                                                                                                                                                                                                                                                                                                                                                                                                                                                                                                  |
| Owner's Telephone: (970) 640 - 8361                                                                                                                                                                                                                                                                                                                                                                                                                                                                                                                                                                                                                                       |
| Owner's Address: 2039 Wrangler Ct.                                                                                                                                                                                                                                                                                                                                                                                                                                                                                                                                                                                                                                        |
| Contractor's Name: J&S Fence Co. Joc                                                                                                                                                                                                                                                                                                                                                                                                                                                                                                                                                                                                                                      |
| Contractor's Telephone: 243-2723                                                                                                                                                                                                                                                                                                                                                                                                                                                                                                                                                                                                                                          |
| Contractor's Address: 2886 I-70 Business Loop 6.J. Co 81501                                                                                                                                                                                                                                                                                                                                                                                                                                                                                                                                                                                                               |
| Fence Material & Height: 286 I-70 Business Loop 6.J. (6 8150)  Fence Material & Height: 20/6 high wood reder dog ear privary fence, add 3 high welded wive to ex. 3014 rail fence  Plot plan must show property lines and property dimensions, all easements, all rights-of-way, all structures, all setbacks                                                                                                                                                                                                                                                                                                                                                             |
| אפולפיל שנייפי לה פא. האול לביונפי אוני אוני אוני אוני אוני אוני אוני אונ                                                                                                                                                                                                                                                                                                                                                                                                                                                                                                                                                                                                 |
| THIS SECTION TO BE COMPLETED BY COMMUNITY DEVELOPMENT DEPARTMENT STAFF                                                                                                                                                                                                                                                                                                                                                                                                                                                                                                                                                                                                    |
| ZONE SETBACKS: Front from property line (PL) or                                                                                                                                                                                                                                                                                                                                                                                                                                                                                                                                                                                                                           |
| SPECIAL CONDITIONS from center of ROW, whichever is greater.                                                                                                                                                                                                                                                                                                                                                                                                                                                                                                                                                                                                              |
| Side from PL Rear from PL                                                                                                                                                                                                                                                                                                                                                                                                                                                                                                                                                                                                                                                 |
|                                                                                                                                                                                                                                                                                                                                                                                                                                                                                                                                                                                                                                                                           |
| Fences exceeding six feet in height require a separate permit from the City/County Building Department. A fence constructed on a corner lot that extends past the rear of the house along the side yard or abuts an alley requires approval from the City Engineer (Section 4.1.J of the Grand Junction Zoning and Development Code).                                                                                                                                                                                                                                                                                                                                     |
| The owner/applicant must correctly identify all property lines, easements, and rights-of-way and ensure the fence is located within the property's boundaries. Covenants, conditions, restrictions, easements and/or rights-of-way may restrict or prohibit the placement of fence(s). The owner/applicant is responsible for compliance with covenants, conditions, and restrictions which may apply. Fences built in easements may be subject to removal at the property owner's sole and absolute expense. Any modification of design and/or material as approved in this fence permit must be approved, in writing, by the Community Development Department Director. |
| I hereby acknowledge that I have read this application and the information and plot plan are correct; I agree to comply with any and all codes, ordinances, laws, regulations, or restrictions which apply. I understand that failure to comply shall result in legal action, which may include but not necessarily be limited to removal of the fence(s) at the owner's cost.                                                                                                                                                                                                                                                                                            |
| Applicant's Signature <u>See Ann Dorument</u> Community Development's Approval 1/18/4 1/18/4 Date 9-20-06                                                                                                                                                                                                                                                                                                                                                                                                                                                                                                                                                                 |
| Applicant's Signature <u>See ann Dorument</u> Community Development's Approval <u>Ullskii Wagn</u> Date <u>9-20-04</u>                                                                                                                                                                                                                                                                                                                                                                                                                                                                                                                                                    |
| City Engineer's Approval (if required) Date                                                                                                                                                                                                                                                                                                                                                                                                                                                                                                                                                                                                                               |
|                                                                                                                                                                                                                                                                                                                                                                                                                                                                                                                                                                                                                                                                           |