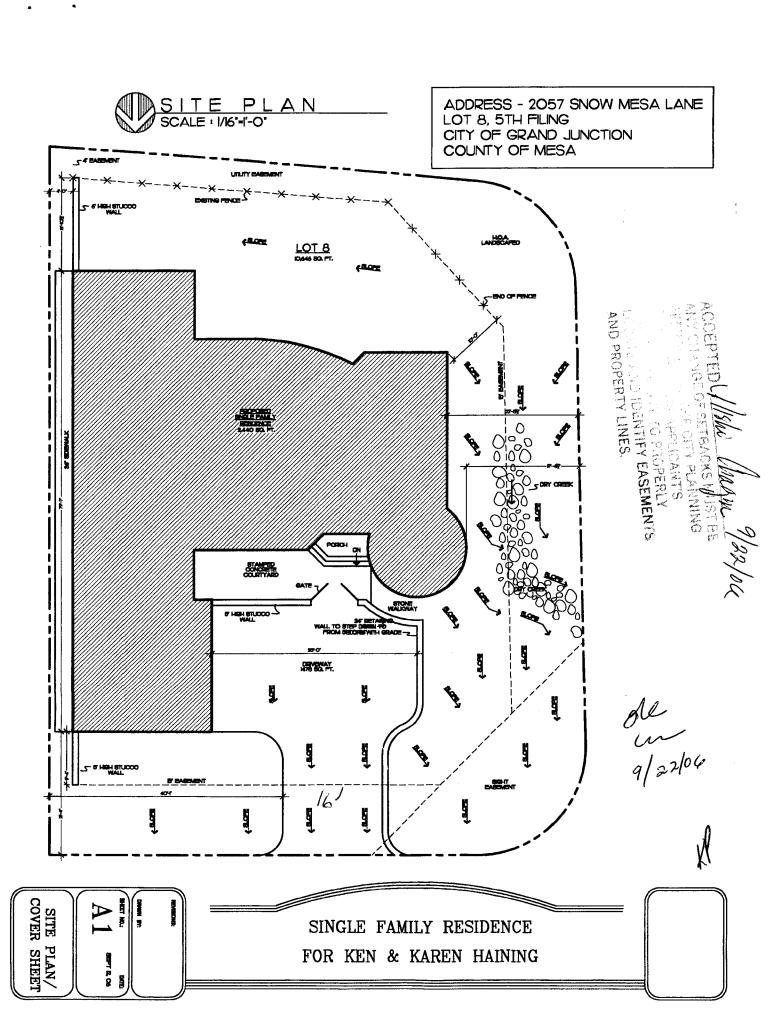

## GRAND JUNCTION COMMUNITY DEVELOPMENT DEPARTMENT

| Property Address: 2057 Snow M                                                                                                                                                                                                                                                                                                                           | ESA LANE                                                                                                                                                                                                     |
|---------------------------------------------------------------------------------------------------------------------------------------------------------------------------------------------------------------------------------------------------------------------------------------------------------------------------------------------------------|--------------------------------------------------------------------------------------------------------------------------------------------------------------------------------------------------------------|
| Property Tax No: 2947-271-14-008                                                                                                                                                                                                                                                                                                                        |                                                                                                                                                                                                              |
|                                                                                                                                                                                                                                                                                                                                                         |                                                                                                                                                                                                              |
|                                                                                                                                                                                                                                                                                                                                                         |                                                                                                                                                                                                              |
| Owner's Telephone: (970) 245-2704                                                                                                                                                                                                                                                                                                                       |                                                                                                                                                                                                              |
| Owner's Address: 2554/2 F ROAD, G                                                                                                                                                                                                                                                                                                                       |                                                                                                                                                                                                              |
| Contractor's Name: HILGENFELD CONSTRUC                                                                                                                                                                                                                                                                                                                  |                                                                                                                                                                                                              |
| Contractor's Telephone: (970) 243 - 4048                                                                                                                                                                                                                                                                                                                |                                                                                                                                                                                                              |
| Contractor's Address: 683 25 Rp, GR                                                                                                                                                                                                                                                                                                                     |                                                                                                                                                                                                              |
| ·                                                                                                                                                                                                                                                                                                                                                       | CK / 5' STUCEO IN FRONT TAPERWE TO CURB                                                                                                                                                                      |
| Plot plan must show property lines and property dimensions, al from property lines, and fence height(s). NOTE: Property line le                                                                                                                                                                                                                         | ll easements, all rights-of-way, all structures, all setbacks                                                                                                                                                |
| THIS SECTION TO BE COMPLETED BY COMM                                                                                                                                                                                                                                                                                                                    | UNITY DEVELOPMENT DEPARTMENT STAFF                                                                                                                                                                           |
| ZONE_PD                                                                                                                                                                                                                                                                                                                                                 | SETBACKS: Front from property line (PL) or                                                                                                                                                                   |
| SPECIAL CONDITIONS                                                                                                                                                                                                                                                                                                                                      |                                                                                                                                                                                                              |
|                                                                                                                                                                                                                                                                                                                                                         | Side <u>0'</u> from PL Rear <u>0'</u> from PL                                                                                                                                                                |
| Fences exceeding six feet in height require a separate permit from the ot that extends past the rear of the house along the side yard or abut the Grand Junction Zoning and Development Code).                                                                                                                                                          | s an alley requires approval from the City Engineer (Section 4.1.J of                                                                                                                                        |
| The owner/applicant must correctly identify all property lines, easen property's boundaries. Covenants, conditions, restrictions, easem lence(s). The owner/applicant is responsible for compliance with coverasements may be subject to removal at the property owner's sole are approved in this fence permit must be approved, in writing, by the Co | ents and/or rights-of-way may restrict or prohibit the placement of enants, conditions, and restrictions which may apply. Fences built in a dabsolute expense. Any modification of design and/or material as |
| hereby acknowledge that I have read this application and the inforcodes, ordinances, laws, regulations, or restrictions which apply. I unclude but not necessarily be limited to removal of the fence(s) at the                                                                                                                                         | nderstand that failure to comply shall result in legal action, which may                                                                                                                                     |
| Applicant's Signature faren & Vorening                                                                                                                                                                                                                                                                                                                  | Date 9/22/06                                                                                                                                                                                                 |
| Community Development's Approval                                                                                                                                                                                                                                                                                                                        | agus Date 9/22/000                                                                                                                                                                                           |
| City Engineer's Approval (if required)                                                                                                                                                                                                                                                                                                                  | Date                                                                                                                                                                                                         |
| VALID FOR SIX MONTHS FROM DATE OF ISSUANCE (Sec                                                                                                                                                                                                                                                                                                         | tion 2.2.E.1.d Grand Junction Zoning & Development Code)                                                                                                                                                     |